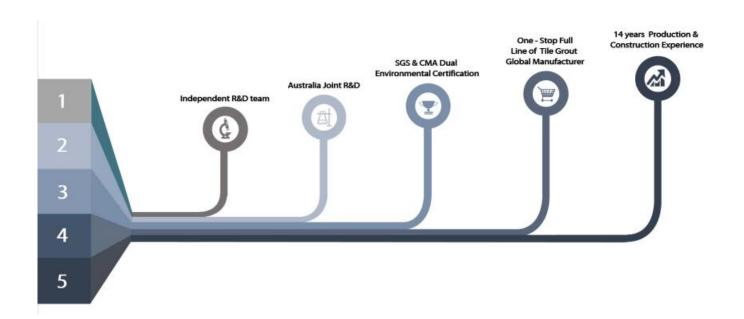

Kelin tile grout is a new product for home decoration, which is totally instead of the sewing agent. It can be better used in the joints of ceramic tile, stone, glass, mosaic tile on the wall or floor in bathroom, kitchen, bedroom and so on. It has great varieties of color, bright luster and the surface is bright as porcelain after curing. At the same time, it is mould proof, moisture proof, environmental friendly, non-toxic and net flavor, adding negative oxygen ion to purify air. More importantly, without being continuously exposed to high intensity of sunlight, the product will not be yellowing, easy to clean and resistant to dirt. Australia joint research and development products to make the better performance, and through the Chinese Academy of Sciences strategic quality control guidance, to make products' quality stable. We are a **China tile grout manufacturer**, our tile grout is very easy to construction.

## **Professional Joint-Pressing Tool**

**Company Advantage** 