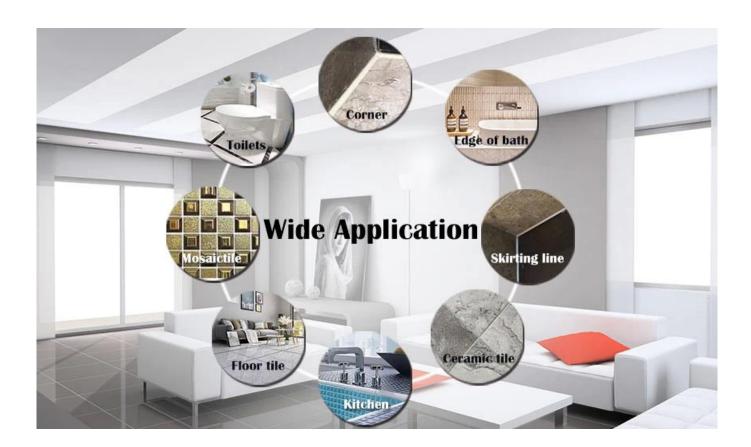

Kelin tile grout is a new product for home decoration, which is totally instead of the sewing agent. It can be better used in the joints of ceramic tile, stone, glass, mosaic tile on the wall or floor in bathroom, kitchen, bedroom and so on. It has great varieties of color, bright luster and the surface is bright as porcelain after curing. At the same time, it is mould proof, moisture proof, environmental friendly, non-toxic and net flavor, adding negative oxygen ion to purify air. More importantly, without being continuously exposed to high intensity of sunlight, the product will not be yellowing, easy to clean and resistant to dirt. Australia joint research and development products to make the better performance, and through the Chinese Academy of Sciences strategic quality control guidance, to make products' quality stable. We are a **China tile grout manufacturer**, our tile grout is very easy to construction.