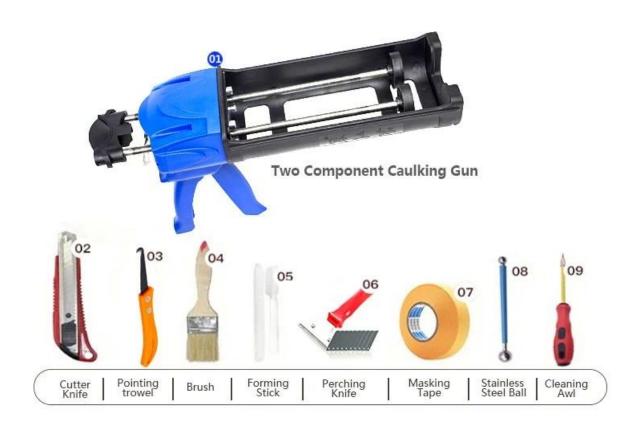

as porcelain after curing. At the same time, it is mould proof, moisture proof, environmental friendly, non-toxic and net flavor, adding negative oxygen ion to purify air. More importantly, without being continuously exposed to high intensity of sunlight, the product will not be yellowing, easy to clean and resistant to dirt. Australia joint research and development products to make the better performance, and through the Chinese Academy of Sciences strategic quality control guidance, to make products' quality stable. We are a **China tile grout manufacturer**, our tile grout is very easy to construction.



Varieties of colors for your choice. Also provide custom colors.



**Provide Whole Room Gap Solution** 



**Brief Construction Process** 



## **Professional Joint-Pressing Tool**



**Company Advantage** 



## **Factory Overview**



Certification