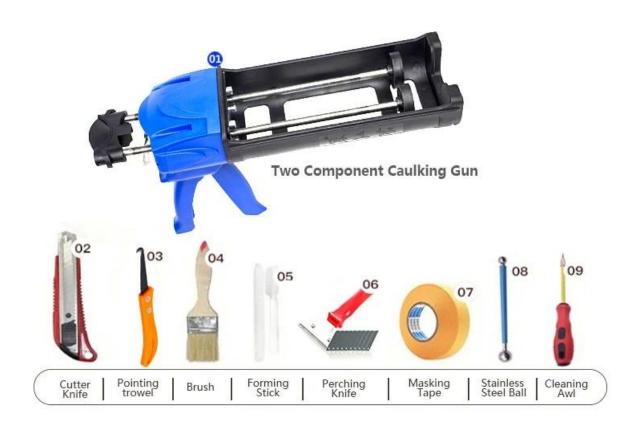

or, bright luster and the surface is bright as porcelain after curing. At the same time, it is mould proof, moisture proof, environmental friendly, non-toxic and net flavor, adding negative oxygen ion to purify air. More importantly, without being continuously exposed to high intensity of sunlight, the product will not be yellowing, easy to clean and resistant to dirt. Australia joint research and development products to make the better performance, and through the Chinese Academy of Sciences strategic quality control guidance, to make products' quality stable. The tile grout is very easy to construction.



Varieties of colors for your choice. Also provide custom colors.



**Provide Whole Room Gap Solution** 



**Brief Construction Process** 



## **Professional Joint-Pressing Tool**



**Company Advantage** 



## **Factory Overview**



Certification