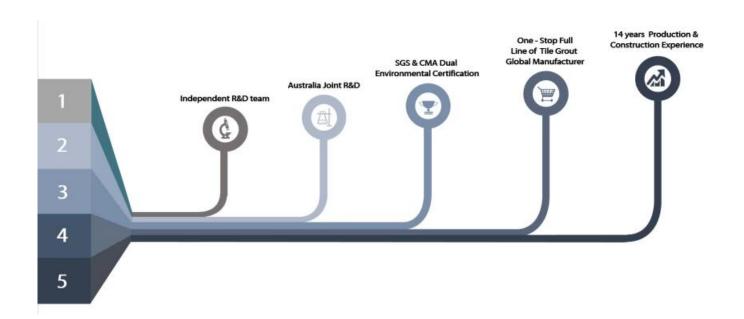

Kelin tile grout is a new product for home decoration, which is totally instead of the sewing agent. We are an environmentally friendly **China grout sealant factory**. It can be better used in the joints of ceramic tile, stone, glass, mosaic tile on the wall or flour in bathroom, kitchen, bedroom and so on. It has great varieties of color, bright luster and the surface is bright as porcelain after curing. At the same time, it is mould proof, moisture proof, environmental friendly, non-toxic and net flavor, adding negative oxygen ion to purify air. More importantly, without being continuously exposed to high intensity of sunlight, the product will not be yellowing, easy to clean and resistant to dirt. Australia joint research and development products to make the better performance, and through the Chinese Academy of Sciences strategic quality control guidance, to make products' quality stable. The tile grout is very easy to construction.

## **Professional Joint-Pressing Tool**

**Company Advantage** 