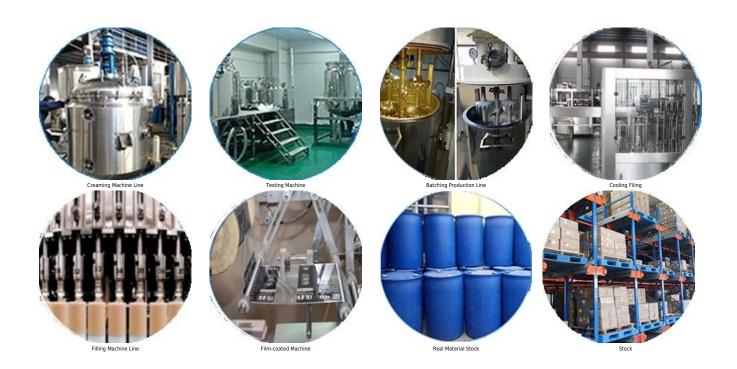

ain after curing. At the same time, it is mould proof, moisture proof, environmental friendly, non-toxic and net flavor, adding negative oxygen ion to purify air. More importantly, without being continuously exposed to high intensity of sunlight, the product will not be yellowing, easy to clean and resistant to dirt. Australia joint research and development products to make the better performance, and through the Chinese Academy of Sciences strategic quality control guidance, to make products' quality stable. The tile grout is very easy to construction.



Varieties of colors for your choice. Also provide custom colors.



**Provide Whole Room Gap Solution** 



**Brief Construction Process** 



## **Professional Joint-Pressing Tool**



**Company Advantage** 



## **Factory Overview**



Certification