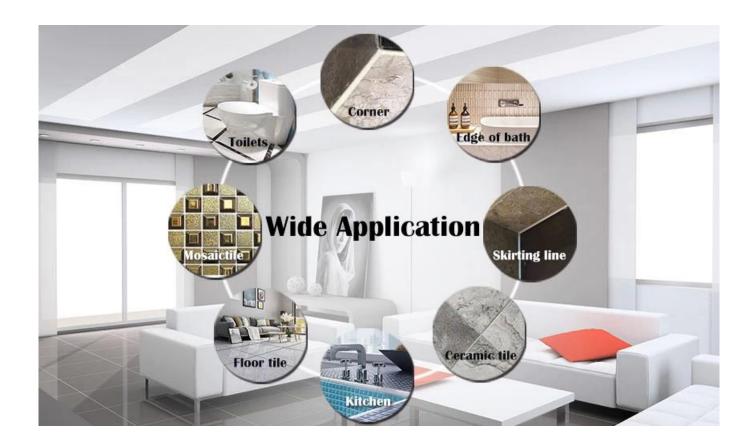

Kelin tile grout is a new product for home decoration, which is totally instead of the sewing agent. We are an environmentally friendly **China grout sealant factory**. It can be better used in the joints of ceramic tile, stone, glass, mosaic tile on the wall or flour in bathroom, kitchen, bedroom and so on. It has great varieties of color, bright luster and the surface is bright as porcelain after curing. At the same time, it is mould proof, moisture proof, environmental friendly, non-toxic and net flavor, adding negative oxygen ion to purify air. More importantly, without being continuously exposed to high intensity of sunlight, the product will not be yellowing, easy to clean and resistant to dirt. Australia joint research and development products to make the better performance, and through the Chinese Academy of Sciences strategic quality control guidance, to make products' quality stable. The tile grout is very easy to construction.