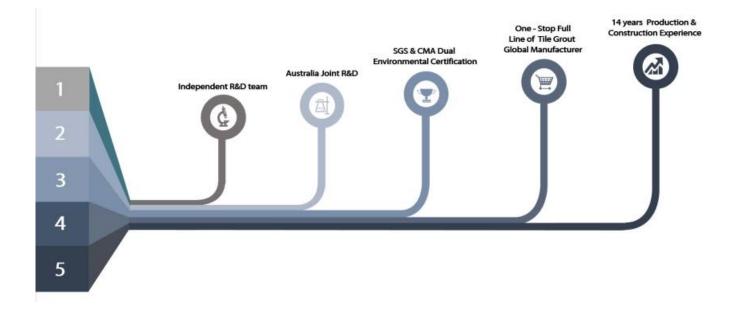

Kelin tile grout is a new product for home decoration, which is totally instead of the sewing agent. It can be better used in the joints of ceramic tile, stone, glass, mosaic tile on the wall or floor in bathroom, kitchen, bedroom and so on. It has great varieties of color, bright luster and the surface is bright as porcelain after curing. At the same time, it is mould proof, moisture proof, environmental friendly, non-toxic and net flavor, adding negative oxygen ion to purify air. More importantly, without being continuously exposed to high intensity of sunlight, the product will not be yellowing, easy to clean and resistant to dirt. Australia joint research and development products to make the better performance, and through the Chinese Academy of Sciences strategic quality control guidance, to make products' quality stable. The tile grout is very easy to construction. Kelin products, you're worth it. Please contact flexible tile grout factory-Kelin for more information.