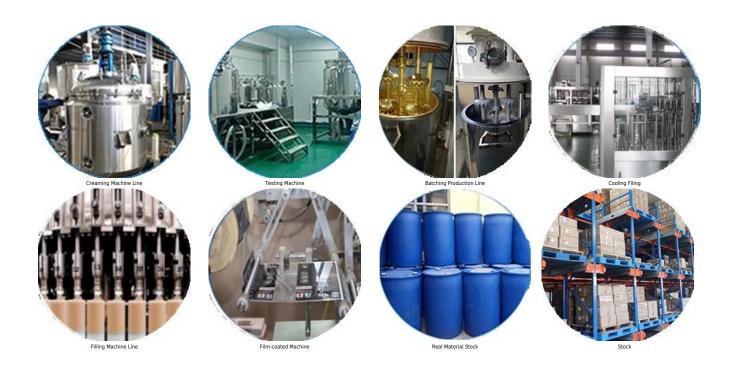

Kelin tile grout is a new product for home decoration, which is totally instead of the sewing agent. It can be better used in the joints of ceramic tile, stone, glass, mosaic tile on the wall or floor in bathroom, kitchen, bedroom and so on. It has great varieties of color, bright luster and the surface is bright as porcelain after curing. At the same time, it is mould proof, moisture proof, environmental friendly, non-toxic and net flavor, adding negative oxygen ion to purify air. More importantly, without being continuously exposed to high intensity of sunlight, the product will not be yellowing, easy to clean and resistant to dirt. Australia joint research and development products to make the better performance, and through the Chinese Academy of Sciences strategic quality control guidance, to make products' quality stable. The tile grout is very easy to construction. Kelin products, you're worth it. Please contact flexible tile grout factory-Kelin for more information.