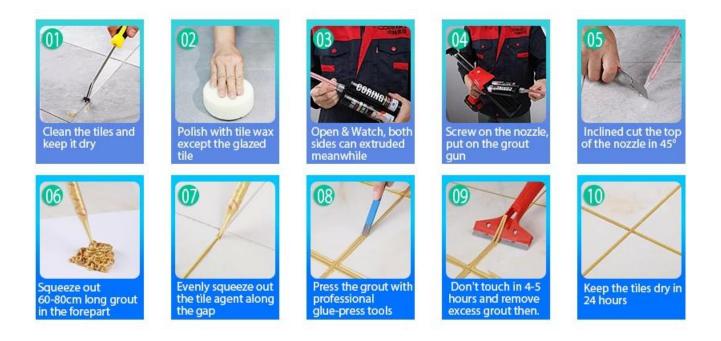

and so on. It has great varieties of color, bright luster and the surface is bright as porcelain after curing. At the same time, it is mould proof, moisture proof, environmental friendly, non-toxic and net flavor, adding negative oxygen ion to purify air. More importantly, without being continuously exposed to high intensity of sunlight, the product will not be yellowing, easy to clean and resistant to dirt. Australia joint research and development products to make the better performance, and through the Chinese Academy of Sciences strategic quality control guidance, to make products' quality stable. The tile grout is very easy to construction.



Varieties of colors for your choice. Also provide custom colors.



**Provide Whole Room Gap Solution** 



## **Brief Construction Process**



## **Professional Joint-Pressing Tool**



**Company Advantage** 



**Factory Overview** 



Certification