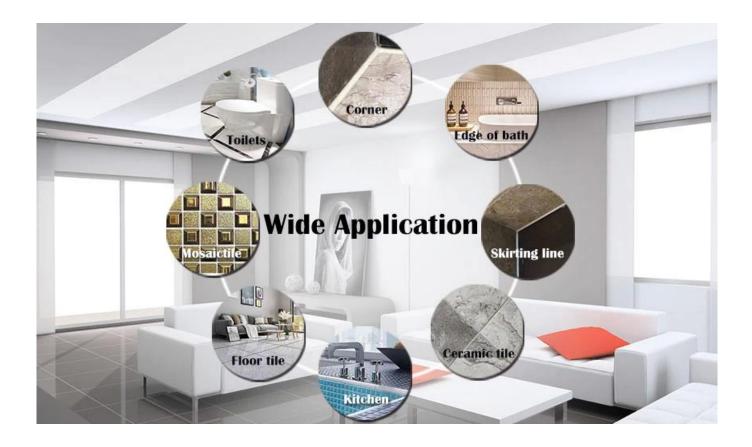

Kelin **grout factory** produced tile grout is a new product for home decoration, which is totally instead of the sewing agent. It can be better used in the joints of ceramic tile, stone, glass, mosaic tile on the wall or floor in bathroom, kitchen, bedroom and so on. It has great varieties of color, bright luster and the surface is bright as porcelain after curing. At the same time, it is mould proof, moisture proof, environmental friendly, non-toxic and net flavor, adding negative oxygen ion to purify air. More importantly, without being continuously exposed to high intensity of sunlight, the product will not be yellowing, easy to clean and resistant to dirt. Australia joint research and development products to make the better performance, and through the Chinese Academy of Sciences strategic quality control guidance, to make products' quality stable. The tile grout is very easy to construction.