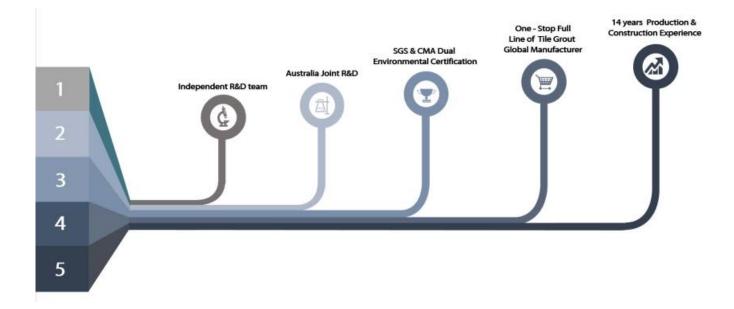

Kelin **grout factory** produced tile grout is a new product for home decoration, which is totally instead of the sewing agent. It can be better used in the joints of ceramic tile, stone, glass, mosaic tile on the wall or floor in bathroom, kitchen, bedroom and so on. It has great varieties of color, bright luster and the surface is bright as porcelain after curing. At the same time, it is mould proof, moisture proof, environmental friendly, non-toxic and net flavor, adding negative oxygen ion to purify air. More importantly, without being continuously exposed to high intensity of sunlight, the product will not be yellowing, easy to clean and resistant to dirt. Australia joint research and development products to make the better performance, and through the Chinese Academy of Sciences strategic quality control guidance, to make products' quality stable. The tile grout is very easy to construction.