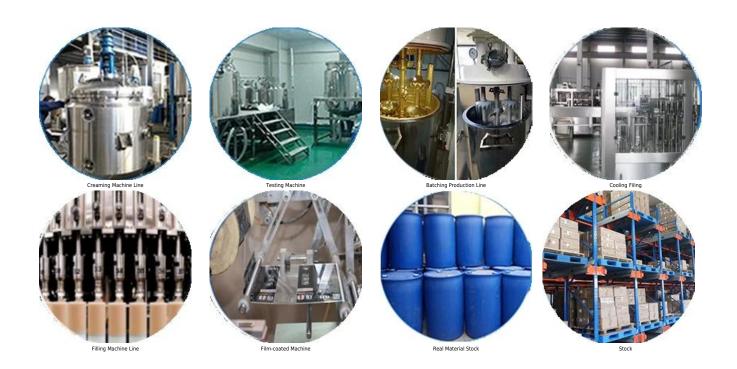

, it is mould proof, moisture proof, environmental friendly, non-toxic and net flavor, adding negative oxygen ion to purify air. More importantly, without being continuously exposed to high intensity of sunlight, the product will not be yellowing, easy to clean and resistant to dirt. Australia joint research and development products to make the better performance, and through the Chinese Academy of Sciences strategic quality control guidance, to make products' quality stable. Kelin grout booster supplier produced tile grout is very easy to construction.



Varieties of colors for your choice. Also provide custom colors.



**Provide Whole Room Gap Solution** 



**Brief Construction Process** 



## **Professional Joint-Pressing Tool**



**Company Advantage** 



## **Factory Overview**



Certification