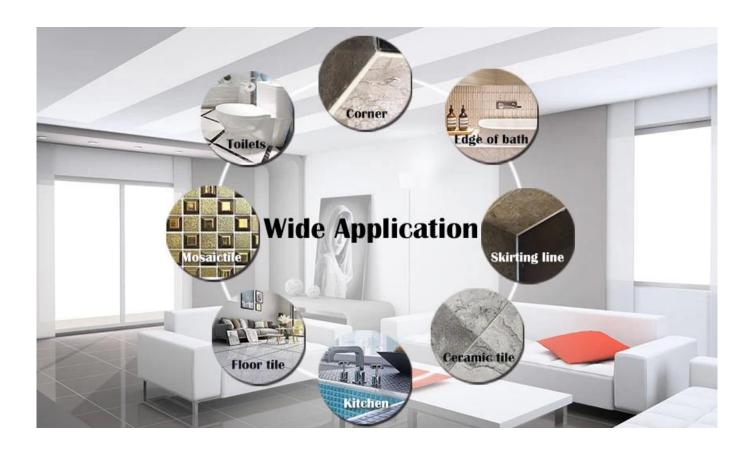

Kelin tile grout is a new product for home decoration, which is totally instead of the sewing agent. It can be better used in the joints of ceramic tile, stone, glass, mosaic tile on the wall or floor in bathroom, kitchen, bedroom and so on. It has great varieties of color, bright luster and the surface is bright as porcelain after curing. At the same time, it is mould proof, moisture proof, environmental friendly, non-toxic and net flavor, adding negative oxygen ion to purify air. More importantly, without being continuously exposed to high intensity of sunlight, the product will not be yellowing, easy to clean and resistant to dirt. Australia joint research and development products to make the better performance, and through the Chinese Academy of Sciences strategic quality control guidance, to make products' quality stable. Kelin grout booster supplier produced tile grout is very easy to construction.