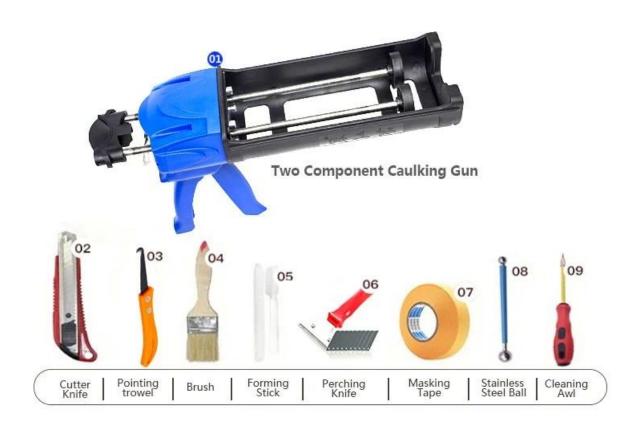

is bright as porcelain after curing. At the same time, it is mould proof, moisture proof, environmental friendly, non-toxic and net flavor, adding negative oxygen ion to purify air. More importantly, without being continuously exposed to high intensity of sunlight, the product will not be yellowing, easy to clean and resistant to dirt. Australia joint research and development products to make the better performance, and through the Chinese Academy of Sciences strategic quality control guidance, to make products' quality stable. Kelin grout booster supplier produced tile grout is very easy to construction.



Varieties of colors for your choice. Also provide custom colors.



**Provide Whole Room Gap Solution** 



**Brief Construction Process** 



## **Professional Joint-Pressing Tool**



**Company Advantage** 



## **Factory Overview**



Certification