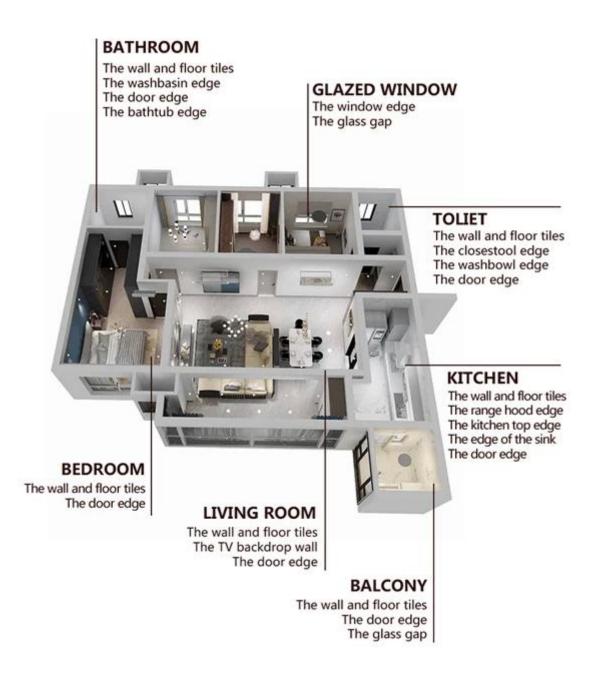

Kelin tile grout is a new product for home decoration, which is totally instead of the sewing agent. It can be better used in the joints of ceramic tile, stone, glass, mosaic tile on the wall or floor in bathroom, kitchen, bedroom and so on. It has great varieties of color, bright luster and the surface is bright as porcelain after curing. At the same time, it is mould proof, moisture proof, environmental friendly, non-toxic and net flavor, adding negative oxygen ion to purify air. More importantly, without being continuously exposed to high intensity of sunlight, the product will not be yellowing, easy to clean and resistant to dirt. Australia joint research and development products to make the better performance, and through the Chinese Academy of Sciences strategic quality control guidance, to make products' quality stable. The tile grout is very easy to construction. Kelin a high quality China flexibility tile grout manufacturer.