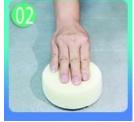

## **Brief Construction Process**

Clean the tiles and keep Polish with tile wax it dry. Polish with tile wax except the glazed tile.

Open & Watch, both sides can extruded meanwhile.

Screw on the nozzle, put Inclined cut the top of on the grout gun. the nozzle in 45°.