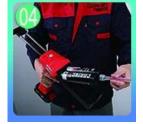

Squeeze out 60-80cm long grout in the forepart.

Evenly squeeze out the tile agent along the gap.

Press the grout with professional glue-press tools.

Don't touch in 4-5 hours and remove excess grout hours. Keep the tiles dry in 24 then