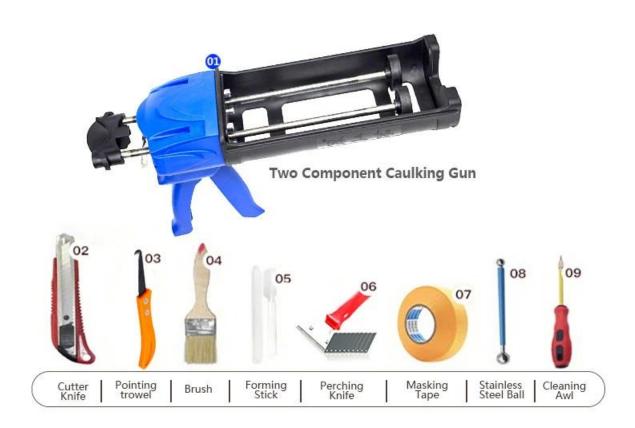

## **Brief Construction Process**

Clean the tiles and keep Polish with tile wax it dry. Polish with tile wax except the glazed tile.

Open & Watch, both sides can extruded meanwhile.

Screw on the nozzle, put Inclined cut the top of on the grout gun. the nozzle in 45°.

Squeeze out 60-80cm long grout in the forepart.

Evenly squeeze out the tile agent along the gap.

Press the grout with professional glue-press tools.

Don't touch in 4-5 hours and remove excess grout hours. Keep the tiles dry in 24 then