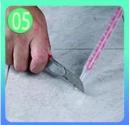

Squeeze out 60-80cm long grout in the forepart.

Evenly squeeze out the tile agent along the gap.

Press the grout with professional glue-press tools.

Don't touch in 4-5 hours and remove excess grout hours. Keep the tiles dry in 24 then