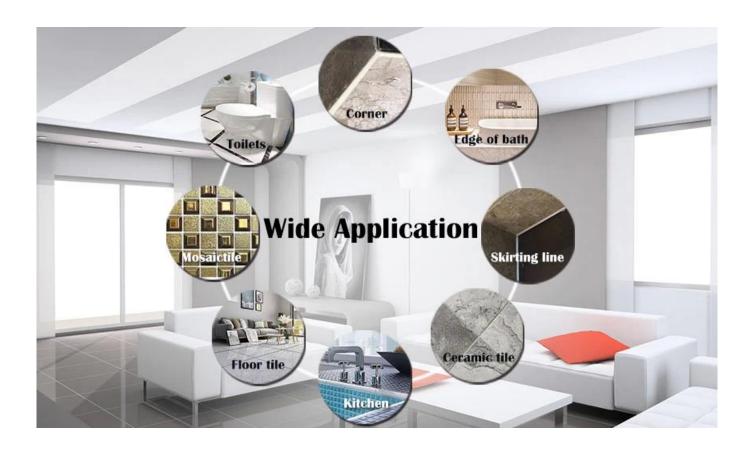

Kelin tile grout is a new product for home decoration, which is totally instead of the sewing agent. It can be better used in the joints of ceramic tile, stone, glass, mosaic tile on the wall or floor in bathroom, kitchen, bedroom and so on. It has great varieties of color, bright luster and the surface is bright as porcelain after curing. At the same time, it is mould proof, moisture proof, environmental friendly, non-toxic and net flavor, adding negative oxygen ion to purify air. More importantly, without being continuously exposed to high intensity of sunlight, the product will not be yellowing, easy to clean and resistant to dirt. Australia joint research and development products to make the better performance, and through the Chinese Academy of Sciences strategic quality control guidance, to make products' quality stable. The tile grout is very easy to construction. Kelin a high quality China flexibility tile grout manufacturer.

Varieties of colors for your choice. Also provide custom colors.

**Provide Whole Room Gap Solution** 