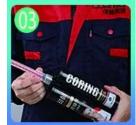

## **Brief Construction Process**

Clean the tiles and keep Polish with tile wax it dry. Polish with tile wax except the glazed tile.

Open & Watch, both sides can extruded meanwhile.

Screw on the nozzle, put Inclined cut the top of on the grout gun. the nozzle in 45°.