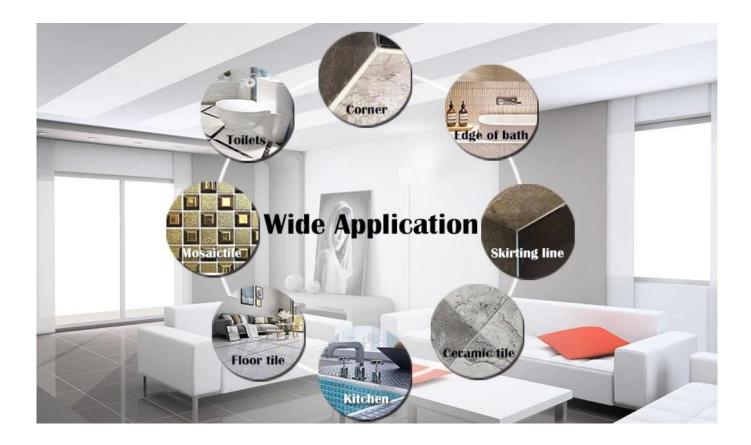

Kelin tile grout is a new product for home decoration, which is totally instead of the sewing agent. It can be better used in the joints of ceramic tile, stone, glass, mosaic tile on the wall or floor in bathroom, kitchen, bedroom and so on. It has great varieties of color, bright luster and the surface is bright as porcelain after curing. At the same time, it is mould proof, moisture proof, environmental friendly, non-toxic and net flavor, adding negative oxygen ion to purify air. More importantly, without being continuously exposed to high intensity of sunlight, the product will not be yellowing, easy to clean and resistant to dirt. Australia joint research and development products to make the better performance, and through the Chinese Academy of Sciences strategic quality control guidance, to make products' quality stable. The tile grout is very easy to construction. Kelin products, you're worth it. Please contact <u>construction building glue supplier</u>-Kelin for more information.