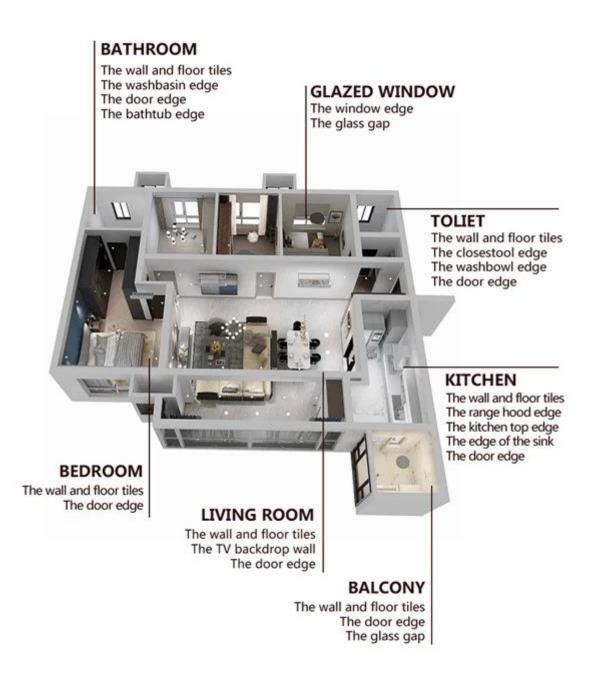

Kelin tile grout is a new product for home decoration, which is totally instead of the sewing agent. It can be better used in the joints of ceramic tile, stone, glass, mosaic tile on the wall or floor in bathroom, kitchen, bedroom and so on. It has great varieties of color, bright luster and the surface is bright as porcelain after curing. At the same time, it is mould proof, moisture proof, environmental friendly, non-toxic and net flavor, adding negative oxygen ion to purify air. More importantly, without being continuously exposed to high intensity of sunlight, the product will not be yellowing, easy to clean and resistant to dirt. Australia joint research and development products to make the better performance, and through the Chinese Academy of Sciences strategic quality control guidance, to make products' quality stable. The tile grout is very easy to construction. Kelin products, you're worth it. Please contact <u>construction building glue supplier</u>-Kelin for more information.