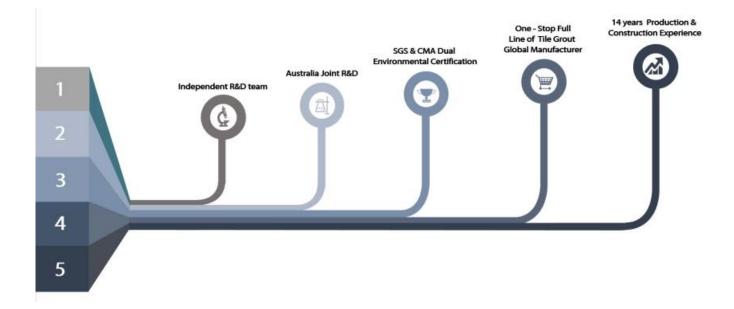

Kelin tile grout is a new product for home decoration, which is totally instead of the sewing agent. It can be better used in the joints of ceramic tile, stone, glass, mosaic tile on the wall or floor in bathroom, kitchen, bedroom and so on. It has great varieties of color, bright luster and the surface is bright as porcelain after curing. At the same time, it is mould proof, moisture proof, environmental friendly, non-toxic and net flavor, adding negative oxygen ion to purify air. More importantly, without being continuously exposed to high intensity of sunlight, the product will not be yellowing, easy to clean and resistant to dirt. Australia joint research and development products to make the better performance, and through the Chinese Academy of Sciences strategic quality control guidance, to make products' quality stable. The tile grout is very easy to construction. Kelin products, you're worth it. Please contact <u>construction building glue supplier</u>-Kelin for more information.