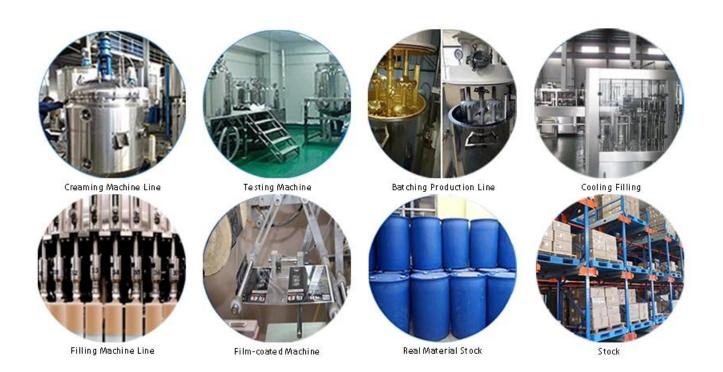

ion, the joint surface looks perfect fit to the ceramic tile, just like nature itself.

The products from <u>China epoxy gap filler manufacturer</u> can be better used in the joints of ceramic tile, stone, glass, mosaic tile on the wall or flour in bathroom, kitchen, bedroom and so on. Australia joint research and development products to make the better performance, and through the Chinese Academy of Sciences strategic quality control guidance, to make products' quality stable. The products of <u>China tile grout supplier</u> is the best choice for you.



Varieties of colors for your choice. Also provide custom colors.



**Provide Whole Room Gap Solution** 



**Brief Construction Process** 



## **Professional Joint-Pressing Tool**



**Company Advantage** 



## **Factory Overview**



Certification