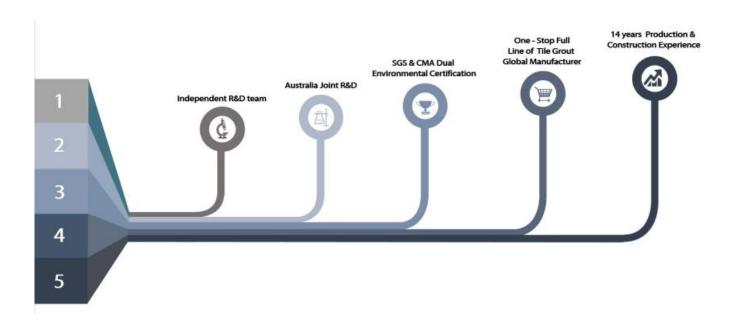

The products from <u>China epoxy gap filler manufacturer</u> can be better used in the joints of ceramic tile, stone, glass, mosaic tile on the wall or flour in bathroom, kitchen, bedroom and so on. Australia joint research and development products to make the better performance, and through the Chinese Academy of Sciences strategic quality control guidance, to make products' quality stable. The products of <u>China tile grout supplier</u> is the best choice for you.

## **Professional Joint-Pressing Tool**

**Company Advantage** 