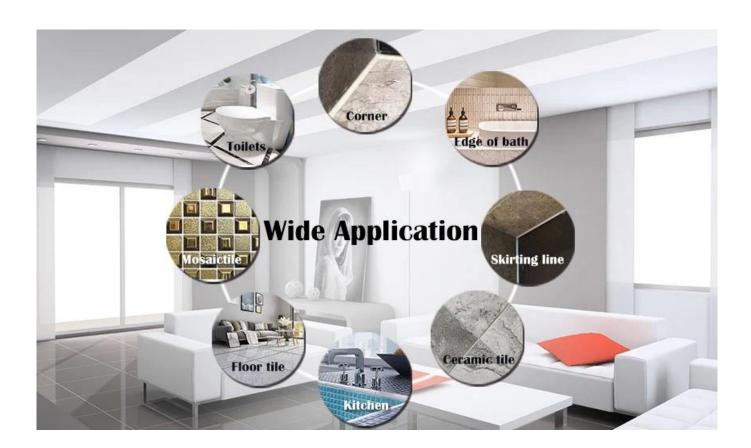

The products from <u>China epoxy gap filler manufacturer</u> can be better used in the joints of ceramic tile, stone, glass, mosaic tile on the wall or flour in bathroom, kitchen, bedroom and so on. Australia joint research and development products to make the better performance, and through the Chinese Academy of Sciences strategic quality control guidance, to make products' quality stable. The products of <u>China tile grout supplier</u> is the best choice for you.

Varieties of colors for your choice. Also provide custom colors.

**Provide Whole Room Gap Solution** 

**Brief Construction Process** 