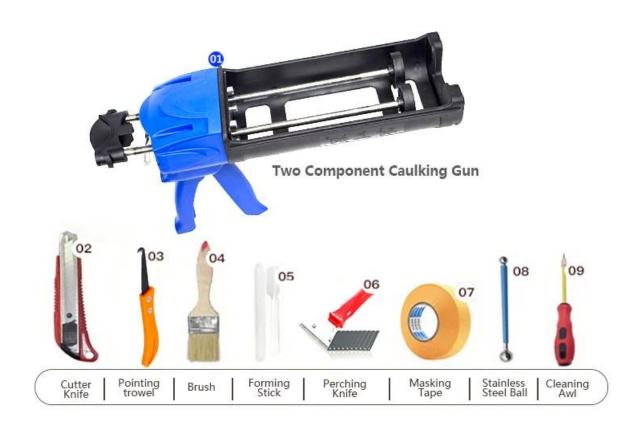

er cluing without yellowing or decolorizing. In addition, the joint surface looks perfect fit to the ceramic tile, just like nature itself.

The products from <u>China epoxy gap filler manufacturer</u> can be better used in the joints of ceramic tile, stone, glass, mosaic tile on the wall or flour in bathroom, kitchen, bedroom and so on. Australia joint research and development products to make the better performance, and through the Chinese Academy of Sciences strategic quality control guidance, to make products' quality stable. The products of <u>China tile grout supplier</u> is the best choice for you.



Varieties of colors for your choice. Also provide custom colors.



**Provide Whole Room Gap Solution** 



**Brief Construction Process** 



## **Professional Joint-Pressing Tool**



**Company Advantage** 



## **Factory Overview**



Certification