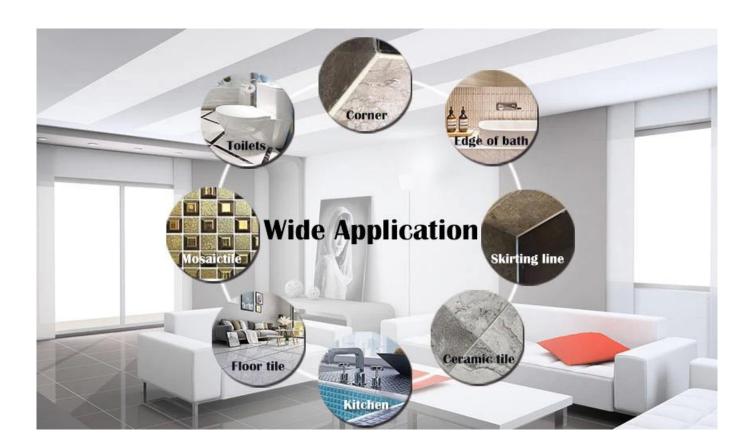

Kelin epoxy tile joints adhesive is a new upgraded product after colorful waterborne epoxy tile grout, it not only retains the texture of colorful waterborne epoxy tile grout, upgrades the product performance, but also makes construction easier and more convenient. It's made by Kelin **epoxy grout sealer manufacturer**. Soft texture, greatly shows your low-key luxury decorative style. Varieties of colors, make your decoration place sparkling. Eco-friendly epoxy resin subbase course let your product more waterproof, wear-resistant, mould proof and moisture proof. Natural sand calcined at high temperature makes the color more natural and beautiful and never fades. Also, it is as bright as porcelain after cluing without yellowing or decolorizing. In addition, the joint surface looks perfect fit to the ceramic tile, just like nature itself. The product can be better used in the joints of ceramic tile, stone, glass, mosaic tile on the wall or flour in bathroom, kitchen, bedroom and so on. Australia joint research and development products to make the better performance, and through the Chinese Academy of Sciences strategic quality control guidance, to make products' quality stable.