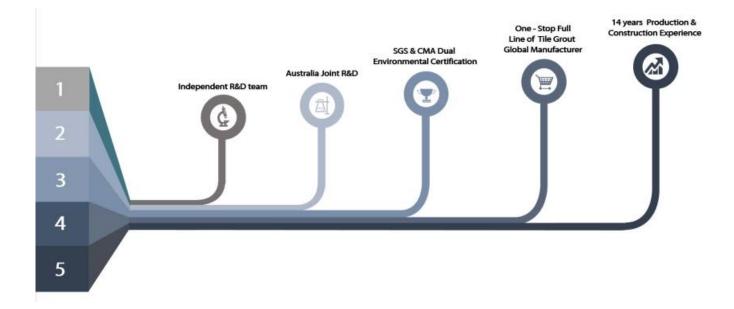

Kelin epoxy tile joints adhesive is a new upgraded product after colorful waterborne epoxy tile grout, it not only retains the texture of colorful waterborne epoxy tile grout, upgrades the product performance, but also makes construction easier and more convenient. It's made by **China epoxy tile grout supplier**-Kelin. Soft texture, greatly shows your low-key luxury decorative style. Varieties of colors, make your decoration place sparkling. Eco-friendly epoxy resin subbase course let your product more waterproof, wear-resistant, mould proof and moisture proof. Natural sand calcined at high temperature makes the color more natural and beautiful and never fades. Also, it is as bright as porcelain after cluing without yellowing or decolorizing. In addition, the joint surface looks perfect fit to the ceramic tile, just like nature itself. The product can be better used in the joints of ceramic tile, stone, glass, mosaic tile on the wall or flour in bathroom, kitchen, bedroom and so on. Australia joint research and development products to make the better performance, and through the Chinese Academy of Sciences strategic quality control guidance, to make products' quality stable.