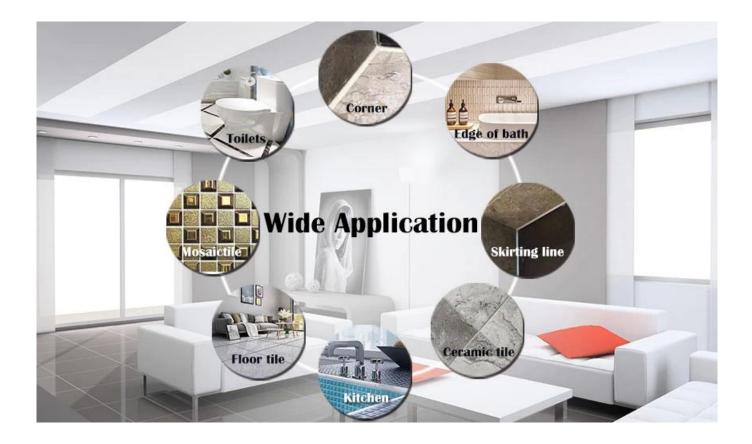

s of colors, make your decoration place sparkling. Eco-friendly epoxy resin subbase course let your product more waterproof, wear-resistant, mould proof and moisture proof. Natural sand calcined at high temperature makes the color more natural and beautiful and never fades. Also, it is as bright as porcelain after cluing without yellowing or decolorizing. In addition, the joint surface looks perfect fit to the ceramic tile, just like nature itself. The product can be better used in the joints of ceramic tile, stone, glass, mosaic tile on the wall or flour in bathroom, kitchen, bedroom and so on. Australia joint research and development products to make the better performance, and through the Chinese Academy of Sciences strategic quality control guidance, to make products' quality stable.



Varieties of colors for your choice. Also provide custom colors.

| Gray 1#                                    | IN BHIT IS             |
|--------------------------------------------|------------------------|
| Glay I#                                    |                        |
| Gray 2#                                    |                        |
| Gray 3#                                    | HAPPINES<br>IS A KIONI |
| dray 5#                                    | PULL OF LOVE           |
| Gray 4#                                    |                        |
|                                            | 777                    |
| Gray 5#                                    | 1, uct                 |
| Gray 6#                                    |                        |
|