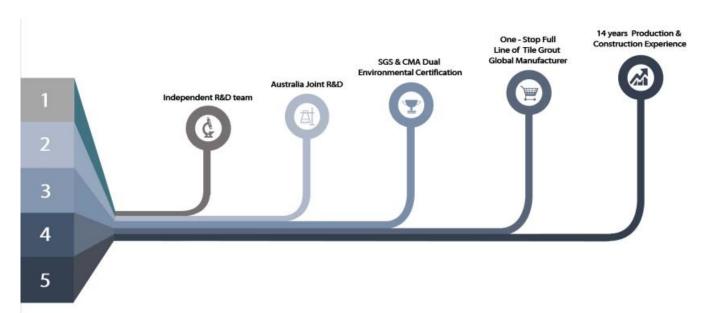

Kelin epoxy tile joints adhesive is a new upgraded product after colorful waterborne epoxy tile grout, it not only retains the texture of colorful waterborne epoxy tile grout, upgrades the product performance, but also makes construction easier and more convenient. Soft texture, greatly shows your low-key luxury decorative style. Varieties of colors, make your decoration place sparkling. Ecofriendly epoxy resin subbase course let your product more waterproof, wear-resistant, mould proof and moisture proof. Natural sand calcined at high temperature makes the color more natural and beautiful and never fades. Also, it is as bright as porcelain after cluing without yellowing or decolorizing. In addition, the joint surface looks perfect fit to the ceramic tile, just like nature itself. The product can be better used in the joints of ceramic tile, stone, glass, mosaic tile on the wall or flour in bathroom, kitchen, bedroom and so on. Australia joint research and development products to make the better performance, and through the Chinese Academy of Sciences strategic quality control guidance, to make products' quality stable. Want to make your home cleaner? Come and contact us-Kelin tile additive manufacturer.