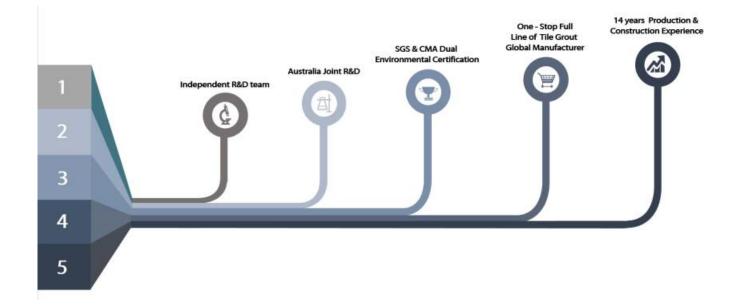

Kelin epoxy tile joints adhesive is a new upgraded product after colorful waterborne epoxy tile grout, it not only retains the texture of colorful waterborne epoxy tile grout, upgrades the product performance, but also makes construction easier and more convenient. Soft texture, greatly shows your low-key luxury decorative style. Varieties of colors, make your decoration place sparkling. Eco-friendly epoxy resin subbase course let your product more waterproof, wear-resistant, mould proof and moisture proof. Natural sand calcined at high temperature makes the color more natural and beautiful and never fades. Also, it is as bright as porcelain after cluing without yellowing or decolorizing. In addition, the joint surface looks perfect fit to the ceramic tile, just like nature itself. The product can be better used in the joints of ceramic tile, stone, glass, mosaic tile on the wall or flour in bathroom, kitchen, bedroom and so on. Australia joint research and development products to make the better performance, and through the Chinese Academy of Sciences strategic quality control guidance, to make products' quality stable. Want to make your home cleaner? Come and contact us-Kelin ceramic tile grout manufacturer.

## **Professional Joint-Pressing Tool**

**Company Advantage** 

**Factory Overview** 

Certification