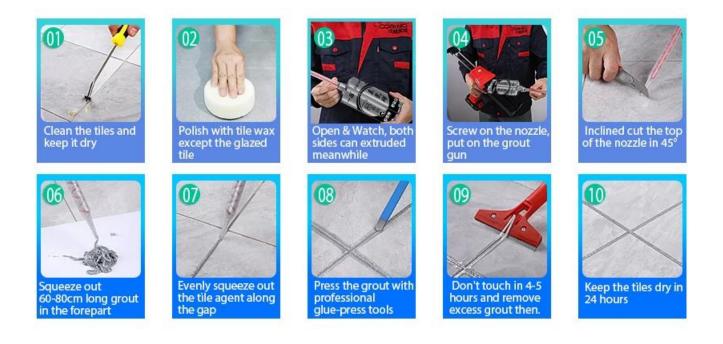

|                        |

Provide Whole Room Gap Solution



## **Brief Construction Process**



## **Professional Joint-Pressing Tool**



**Company Advantage** 



**Factory Overview** 



Certification