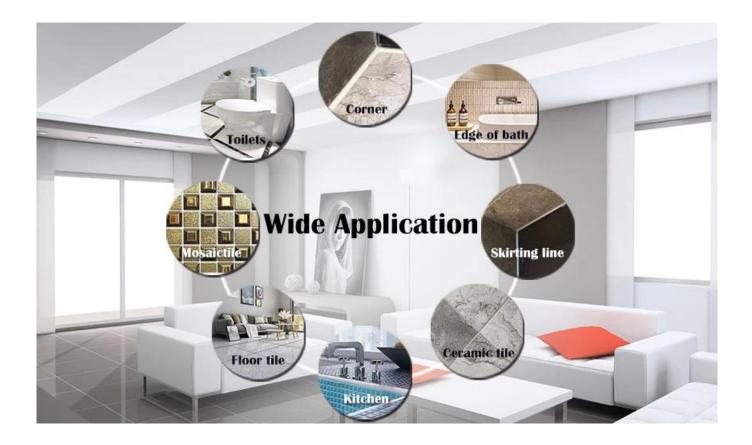

let your product more waterproof, wear-resistant, mould proof and moisture proof. Natural sand calcined at high temperature makes the color more natural and beautiful and never fades. Also, it is as bright as porcelain after cluing without yellowing or decolorizing. In addition, the joint surface looks perfect fit to the ceramic tile, just like nature itself. The product can be better used in the joints of ceramic tile, stone, glass, mosaic tile on the wall or flour in bathroom, kitchen, bedroom and so on. Australia joint research and development products to make the better performance, and through the Chinese Academy of Sciences strategic quality control guidance, to make products' quality stable. Want to make your home cleaner? Come and contact us-Kelin ceramic tile grout manufacturer.



Varieties of colors for your choice. Also provide custom colors.

| Gray 1#