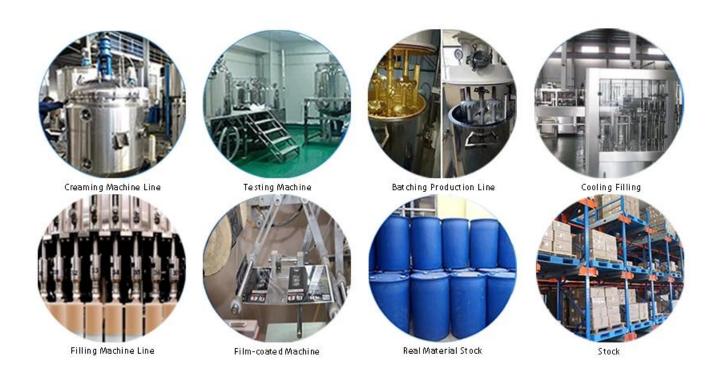

luing without yellowing or decolorizing. In addition, the joint surface looks perfect fit to the ceramic tile, just like nature itself.

The product can be better used in the joints of ceramic tile, stone, glass, mosaic tile on the wall or flour in bathroom, kitchen, bedroom and so on. Australia joint research and development products to make the better performance, and through the Chinese Academy of Sciences strategic quality control guidance, to make products' quality stable. Kelin <u>epoxy tile grout supplier</u> to provide you with quality products.



Varieties of colors for your choice. Also provide custom colors.



**Provide Whole Room Gap Solution** 



**Brief Construction Process** 



## **Professional Joint-Pressing Tool**



**Company Advantage** 



## **Factory Overview**



Certification