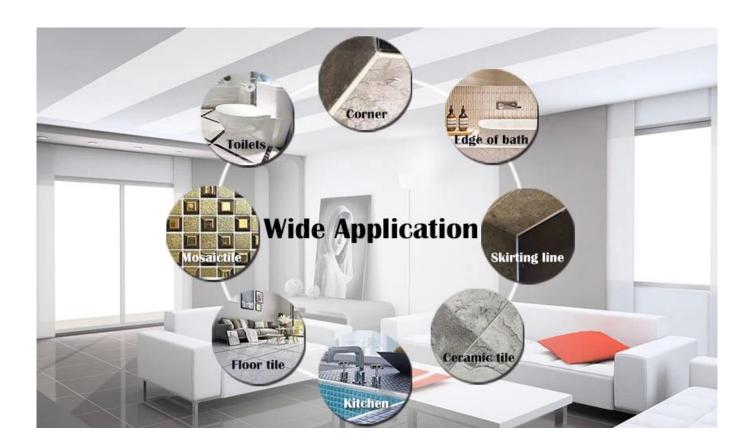

The product can be better used in the joints of ceramic tile, stone, glass, mosaic tile on the wall or flour in bathroom, kitchen, bedroom and so on. Australia joint research and development products to make the better performance, and through the Chinese Academy of Sciences strategic quality control guidance, to make products' quality stable. Kelin <u>epoxy tile grout supplier</u> to provide you with quality products.

Varieties of colors for your choice. Also provide custom colors.

**Provide Whole Room Gap Solution** 

**Brief Construction Process** 