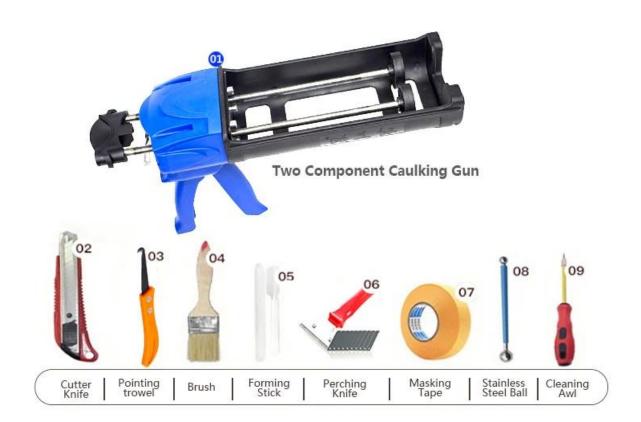

ver fades. Also, it is as bright as porcelain after cluing without yellowing or decolorizing. In addition, the joint surface looks perfect fit to the ceramic tile, just like nature itself.

The product can be better used in the joints of ceramic tile, stone, glass, mosaic tile on the wall or flour in bathroom, kitchen, bedroom and so on. Australia joint research and development products to make the better performance, and through the Chinese Academy of Sciences strategic quality control guidance, to make products' quality stable. Kelin <u>epoxy tile grout supplier</u> to provide you with quality products.



Varieties of colors for your choice. Also provide custom colors.



**Provide Whole Room Gap Solution** 



**Brief Construction Process** 



## **Professional Joint-Pressing Tool**



**Company Advantage** 



## **Factory Overview**



Certification