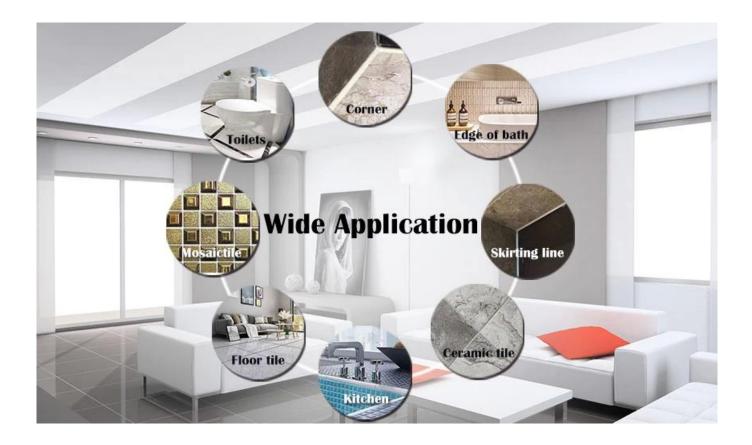

resin subbase course let your product more waterproof, wear-resistant, mould proof and moisture proof. Natural sand calcined at high temperature makes the color more natural and beautiful and never fades. Also, it is as bright as porcelain after cluing without yellowing or decolorizing. In addition, the joint surface looks perfect fit to the ceramic tile, just like nature itself. The product can be better used in the joints of ceramic tile, stone, glass, mosaic tile on the wall or flour in bathroom, kitchen, bedroom and so on. Australia joint research and development products to make the better performance, and through the Chinese Academy of Sciences strategic quality control guidance, to make products' quality stable. Welcome to contact us learn more about Kelin **grout manufacturer**.



Varieties of colors for your choice. Also provide custom colors.

| Gray 1#                                    | IN BHIT IS             |
|--------------------------------------------|------------------------|
| Glay I#                                    |                        |
| Gray 2#                                    |                        |
| Gray 3#                                    | HAPPINES<br>IS A KIONI |
| dray 5#                                    | PULL OF LOVE           |
| Gray 4#                                    |                        |
|                                            | 777                    |
| Gray 5#                                    | 1, uct                 |
| Gray 6#                                    |                        |
|