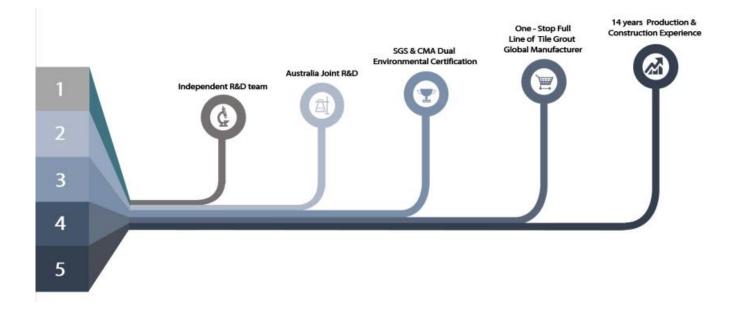

Kelin epoxy tile joints adhesive is a new upgraded product after colorful waterborne epoxy tile grout, it not only retains the texture of colorful waterborne epoxy tile grout, upgrades the product performance, but also makes construction easier and more convenient. Soft texture, greatly shows your low-key luxury decorative style. Varieties of colors, make your decoration place sparkling. Eco-friendly epoxy resin subbase course let your product more waterproof, wear-resistant, mould proof and moisture proof. Natural sand calcined at high temperature makes the color more natural and beautiful and never fades. Also, it is as bright as porcelain after cluing without yellowing or decolorizing. In addition, the joint surface looks perfect fit to the ceramic tile, just like nature itself. The product can be better used in the joints of ceramic tile, stone, glass, mosaic tile on the wall or flour in bathroom, kitchen, bedroom and so on. Australia joint research and development products to make the better performance, and through the Chinese Academy of Sciences strategic quality control guidance, to make products' quality stable. Welcome to contact us learn more about Kelin **grout manufacturer**.