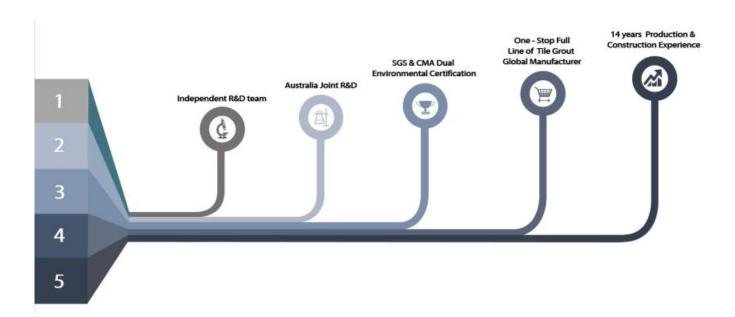

The product of <u>China tile adhesive manufacturer</u> rcan be better used in the joints of ceramic tile, stone, glass, mosaic tile on the wall or flour in bathroom, kitchen, bedroom and so on. It is a preference product in family decoration, adding negative oxygen ion to purify air. Australia joint research and development products to make the better performance, and through the Chinese Academy of Sciences strategic quality control guidance, to make products' quality stable. Welcome to contact us-<u>China beauty seam agent supplier</u> cooperation.

## **Professional Joint-Pressing Tool**

**Company Advantage** 