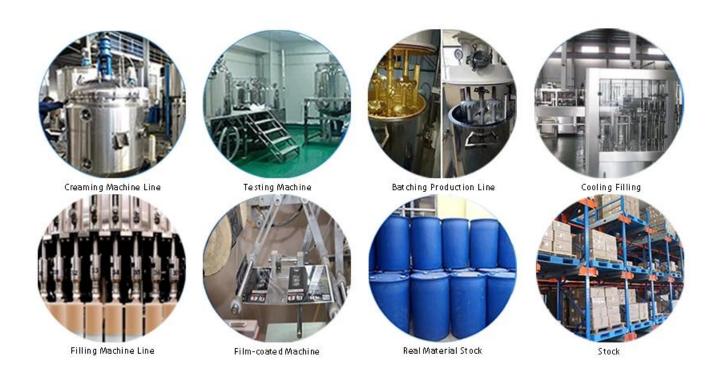

s.

The product of <u>China tile adhesive manufacturer</u> rcan be better used in the joints of ceramic tile, stone, glass, mosaic tile on the wall or flour in bathroom, kitchen, bedroom and so on. It is a preference product in family decoration, adding negative oxygen ion to purify air. Australia joint research and development products to make the better performance, and through the Chinese Academy of Sciences strategic quality control guidance, to make products' quality stable. Welcome to contact us-<u>China beauty seam agent supplier</u> cooperation.



Varieties of colors for your choice. Also provide custom colors.



**Provide Whole Room Gap Solution** 



**Brief Construction Process** 



## **Professional Joint-Pressing Tool**



**Company Advantage** 



## **Factory Overview**



Certification