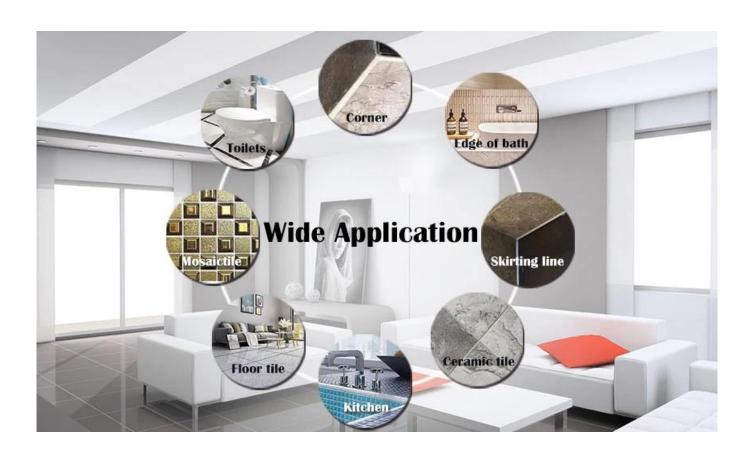

The product of <u>China tile adhesive manufacturer</u> rcan be better used in the joints of ceramic tile, stone, glass, mosaic tile on the wall or flour in bathroom, kitchen, bedroom and so on. It is a preference product in family decoration, adding negative oxygen ion to purify air. Australia joint research and development products to make the better performance, and through the Chinese Academy of Sciences strategic quality control guidance, to make products' quality stable. Welcome to contact us-<u>China beauty seam agent supplier</u> cooperation.