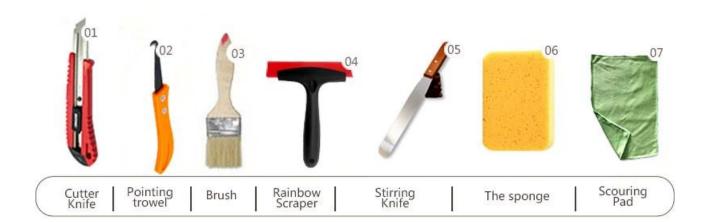

s the color more natural and beautiful and never fades.

The product of <u>China tile adhesive manufacturer</u> rcan be better used in the joints of ceramic tile, stone, glass, mosaic tile on the wall or flour in bathroom, kitchen, bedroom and so on. It is a preference product in family decoration, adding negative oxygen ion to purify air. Australia joint research and development products to make the better performance, and through the Chinese Academy of Sciences strategic quality control guidance, to make products' quality stable. Welcome to contact us-<u>China beauty seam agent supplier</u> cooperation.



Varieties of colors for your choice. Also provide custom colors.



**Provide Whole Room Gap Solution** 



**Brief Construction Process** 



## **Professional Joint-Pressing Tool**



**Company Advantage** 



## **Factory Overview**



Certification