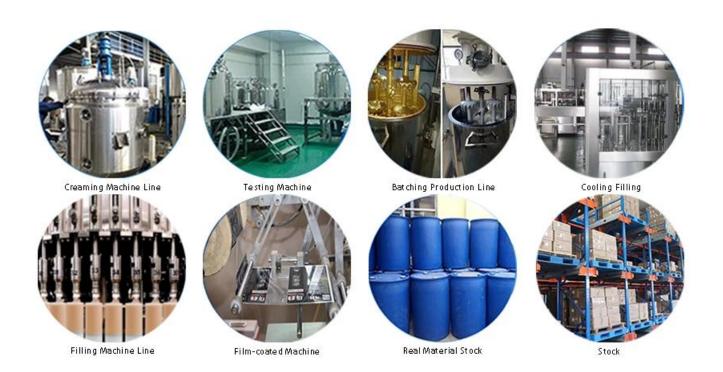

more natural and beautiful and never fades.

The product can be better used in the joints of ceramic tile, stone, glass, mosaic tile on the wall or flour in bathroom, kitchen, bedroom and so on. It is a preference product in family decoration, adding negative oxygen ion to purify air. Australia joint research and development products to make the better performance, and through the Chinese Academy of Sciences strategic quality control guidance, to make products' quality stable. Welcome to contact us-**China gaps caulking filler wholesaler** cooperation.



Varieties of colors for your choice. Also provide custom colors.



**Provide Whole Room Gap Solution** 



**Brief Construction Process** 



## **Professional Joint-Pressing Tool**



**Company Advantage** 



## **Factory Overview**



Certification