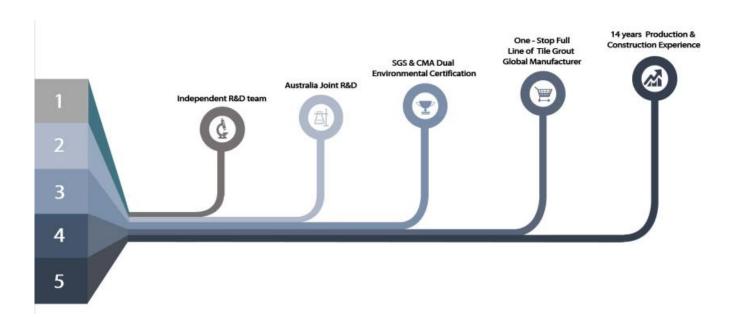

The product can be better used in the joints of ceramic tile, stone, glass, mosaic tile on the wall or flour in bathroom, kitchen, bedroom and so on. It is a preference product in family decoration, adding negative oxygen ion to purify air. Australia joint research and development products to make the better performance, and through the Chinese Academy of Sciences strategic quality control guidance, to make products' quality stable. Welcome to contact us-**China gaps caulking filler wholesaler** cooperation.