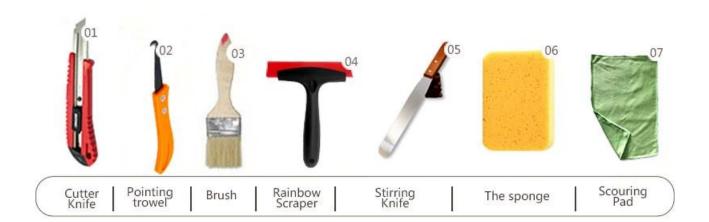

ral sand calcined at high temperature makes the color more natural and beautiful and never fades.

The product can be better used in the joints of ceramic tile, stone, glass, mosaic tile on the wall or flour in bathroom, kitchen, bedroom and so on. It is a preference product in family decoration, adding negative oxygen ion to purify air. Australia joint research and development products to make the better performance, and through the Chinese Academy of Sciences strategic quality control guidance, to make products' quality stable. Welcome to contact us-**China gaps caulking filler wholesaler** cooperation.



Varieties of colors for your choice. Also provide custom colors.



**Provide Whole Room Gap Solution** 



**Brief Construction Process** 



## **Professional Joint-Pressing Tool**



**Company Advantage** 



## **Factory Overview**



Certification