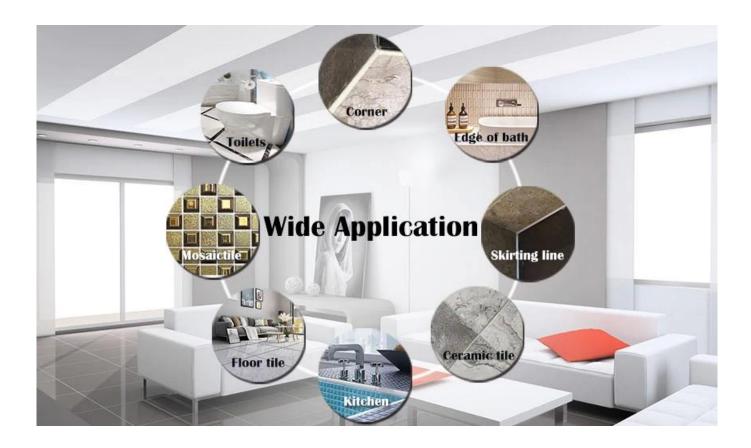

The product can be better used in the joints of ceramic tile, stone, glass, mosaic tile on the wall or flour in bathroom, kitchen, bedroom and so on. It is a preference product in family decoration, adding negative oxygen ion to purify air. Australia joint research and development products to make the better performance, and through the Chinese Academy of Sciences strategic quality control guidance, to make products' quality stable. Welcome to contact us-**China gaps caulking filler wholesaler** cooperation.