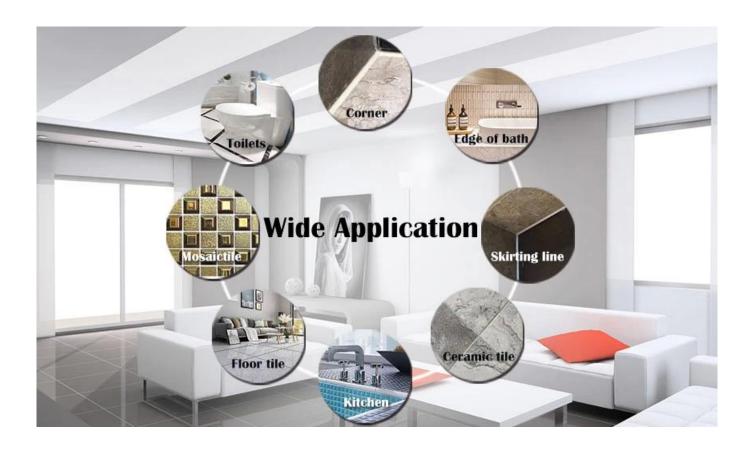

Cross tile grout is a new product for home decoration, which is totally instead of the sewing agent. It can be better used in the joints of ceramic tile, stone, glass, mosaic tile on the wall or floor in bathroom, kitchen, bedroom and so on. It has great varieties of color, bright luster and the surface is bright as porcelain after curing. At the same time, it is mould proof, moisture proof, environmental friendly, non-toxic and net flavor, adding negative oxygen ion to purify air. It's produced by **China epoxy gap filler supplier-Kelin**. More importantly, without being continuously exposed to high intensity of sunlight, the product will not be yellowing, easy to clean and resistant to dirt.