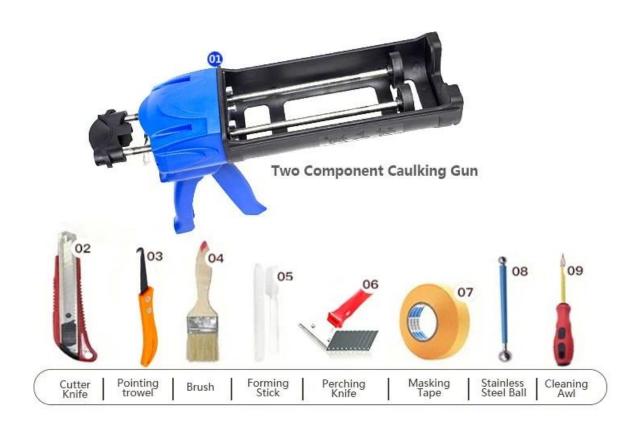

ng agent. It can be better used in the joints of ceramic tile, stone, glass, mosaic tile on the wall or floor in bathroom, kitchen, bedroom and so on. It has great varieties of color, bright luster and the surface is bright as porcelain after curing. At the same time, it is mould proof, moisture proof, environmental friendly, non-toxic and net flavor, adding negative oxygen ion to purify air. It's produced by **China epoxy gap filler supplier-Kelin**. More importantly, without being continuously exposed to high intensity of sunlight, the product will not be yellowing, easy to clean and resistant to dirt.



Varieties of colors for your choice. Also provide custom colors.



**Provide Whole Room Gap Solution** 



**Brief Construction Process** 



## **Professional Joint-Pressing Tools**



**Company Advantage** 



## **Factory Overview**



Certifiction