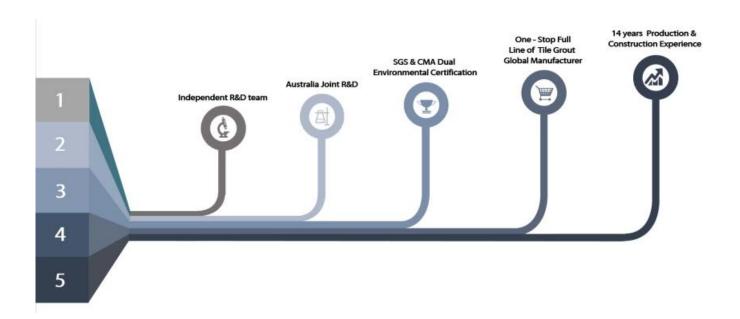

used in the joints of ceramic tile, stone, glass, mosaic tile on the wall or floor in bathroom, kitchen, bedroom and so on. It has great varieties of color, bright luster and the surface is bright as porcelain after curing. At the same time, it is mould proof, moisture proof, environmental friendly, non-toxic and net flavor, adding negative oxygen ion to purify air. It's produced by **China epoxy gap filler supplier-Kelin**. More importantly, without being continuously exposed to high intensity of sunlight, the product will not be yellowing, easy to clean and resistant to dirt.



Varieties of colors for your choice. Also provide custom colors.



**Provide Whole Room Gap Solution** 



**Brief Construction Process** 



## **Professional Joint-Pressing Tools**



**Company Advantage** 



## **Factory Overview**



Certifiction