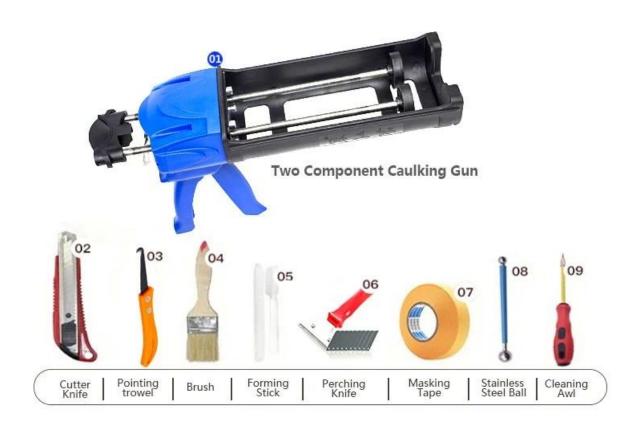

nstead of the sewing agent. It can be better used in the joints of ceramic tile, stone, glass, mosaic tile on the wall or floor in bathroom, kitchen, bedroom and so on. Made by Kelin **grout booster supplier**. It has great varieties of color, bright luster and the surface is bright as porcelain after curing. At the same time, it is mould proof, moisture proof, environmental friendly, non-toxic and net flavor, adding negative oxygen ion to purify air. More importantly, without being continuously exposed to high intensity of sunlight, the product will not be yellowing, easy to clean and resistant to dirt.



Varieties of colors for your choice. Also provide custom colors.



**Provide Whole Room Gap Solution** 



**Brief Construction Process** 



## **Professional Joint-Pressing Tools**



**Company Advantage** 



## **Factory Overview**



Certifiction