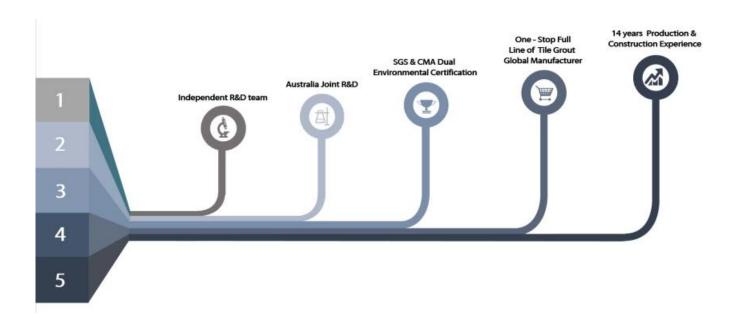

. It can be better used in the joints of ceramic tile, stone, glass, mosaic tile on the wall or floor in bathroom, kitchen, bedroom and so on. Made by Kelin **grout booster supplier**. It has great varieties of color, bright luster and the surface is bright as porcelain after curing. At the same time, it is mould proof, moisture proof, environmental friendly, non-toxic and net flavor, adding negative oxygen ion to purify air. More importantly, without being continuously exposed to high intensity of sunlight, the product will not be yellowing, easy to clean and resistant to dirt.



Varieties of colors for your choice. Also provide custom colors.



**Provide Whole Room Gap Solution** 



**Brief Construction Process** 



## **Professional Joint-Pressing Tools**



**Company Advantage** 



## **Factory Overview**



Certifiction