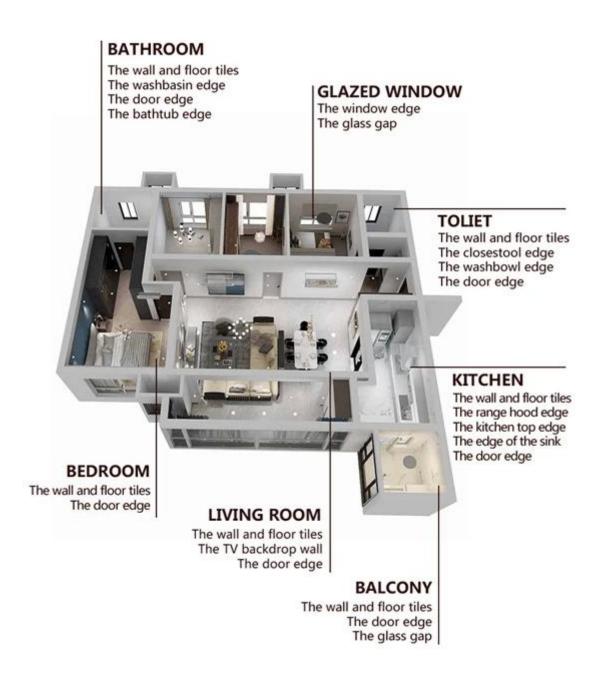

Cross tile grout is a new product for home decoration, which is totally instead of the sewing agent. It can be better used in the joints of ceramic tile, stone, glass, mosaic tile on the wall or floor in bathroom, kitchen, bedroom and so on. It has great varieties of color, bright luster and the surface is bright as porcelain after curing. At the same time, it is mould proof, moisture proof, environmental friendly, non-toxic and net flavor, adding negative oxygen ion to purify air. More importantly, without being continuously exposed to high intensity of sunlight, the product will not be yellowing, easy to clean and resistant to dirt. Welcome to check with the Kelin flexible grout additive factory.

Varieties of colors for your choice. Also provide custom colors.

**Provide Whole Room Gap Solution** 

**Brief Construction Process** 