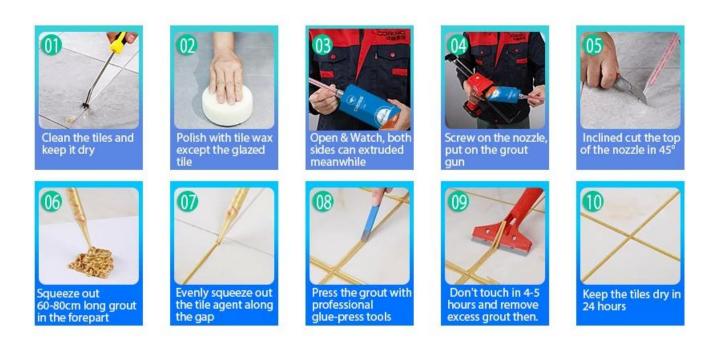

n, which is totally instead of the sewing agent. It can be better used in the joints of ceramic tile, stone, glass, mosaic tile on the wall or floor in bathroom, kitchen, bedroom and so on. It has great varieties of color, bright luster and the surface is bright as porcelain after curing. At the same time, it is mould proof, moisture proof, environmental friendly, non-toxic and net flavor, adding negative oxygen ion to purify air. More importantly, without being continuously exposed to high intensity of sunlight, the product will not be yellowing, easy to clean and resistant to dirt. Welcome to check with the Kelin flexible grout additive factory.



Varieties of colors for your choice. Also provide custom colors.



**Provide Whole Room Gap Solution** 



**Brief Construction Process** 



## **Professional Joint-Pressing Tools**



**Company Advantage** 



## **Factory Overview**



Certifiction