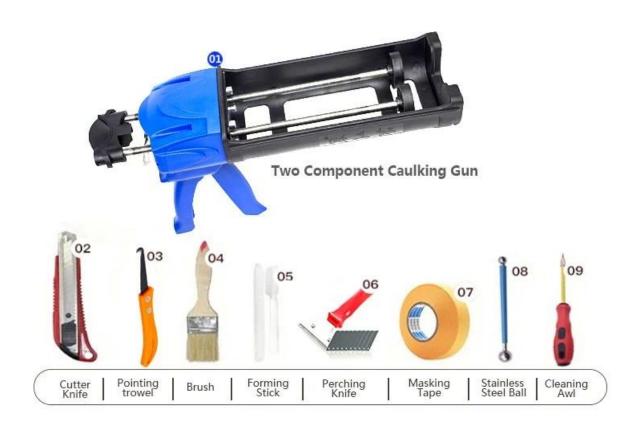

ent. It can be better used in the joints of ceramic tile, stone, glass, mosaic tile on the wall or floor in bathroom, kitchen, bedroom and so on. It has great varieties of color, bright luster and the surface is bright as porcelain after curing. At the same time, it is mould proof, moisture proof, environmental friendly, non-toxic and net flavor, adding negative oxygen ion to purify air. More importantly, without being continuously exposed to high intensity of sunlight, the product will not be yellowing, easy to clean and resistant to dirt. Welcome to check with the Kelin flexible grout additive factory.



Varieties of colors for your choice. Also provide custom colors.



**Provide Whole Room Gap Solution** 



**Brief Construction Process** 



## **Professional Joint-Pressing Tools**



**Company Advantage** 



## **Factory Overview**



Certifiction