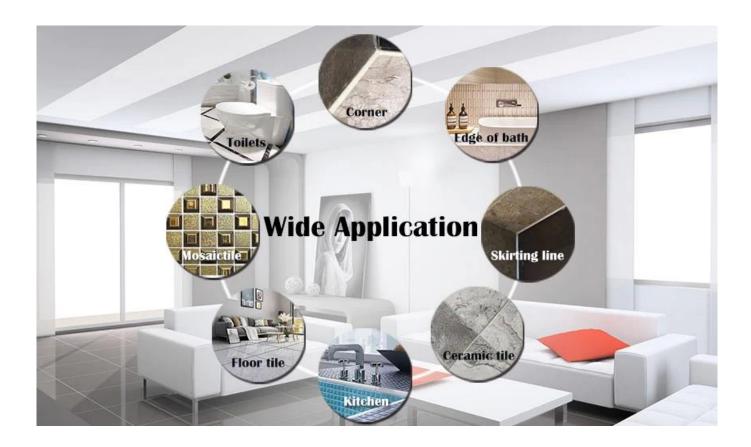

Cross tile grout is a new product for home decoration, which is totally instead of the sewing agent. It can be better used in the joints of ceramic tile, stone, glass, mosaic tile on the wall or floor in bathroom, kitchen, bedroom and so on. It has great varieties of color, bright luster and the surface is bright as porcelain after curing. At the same time, it is mould proof, moisture proof, environmental friendly, non-toxic and net flavor, adding negative oxygen ion to purify air. More importantly, without being continuously exposed to high intensity of sunlight, the product will not be yellowing, easy to clean and resistant to dirt. Welcome to check with the Kelin flexible grout additive factory.