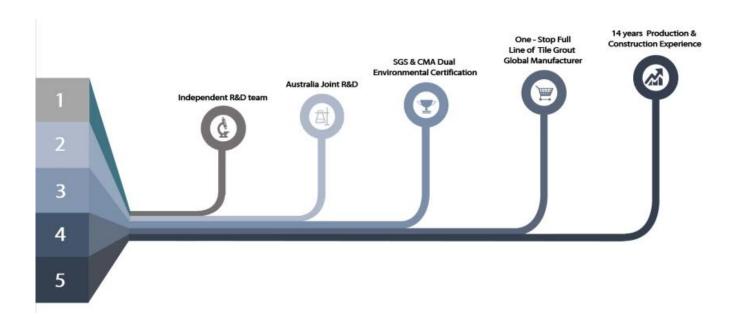

in the joints of ceramic tile, stone, glass, mosaic tile on the wall or floor in bathroom, kitchen, bedroom and so on. It has great varieties of color, bright luster and the surface is bright as porcelain after curing. At the same time, it is mould proof, moisture proof, environmental friendly, non-toxic and net flavor, adding negative oxygen ion to purify air. More importantly, without being continuously exposed to high intensity of sunlight, the product will not be yellowing, easy to clean and resistant to dirt. Welcome to check with the Kelin flexible grout additive factory.



Varieties of colors for your choice. Also provide custom colors.



**Provide Whole Room Gap Solution** 



**Brief Construction Process** 



## **Professional Joint-Pressing Tools**



**Company Advantage** 



## **Factory Overview**



Certifiction