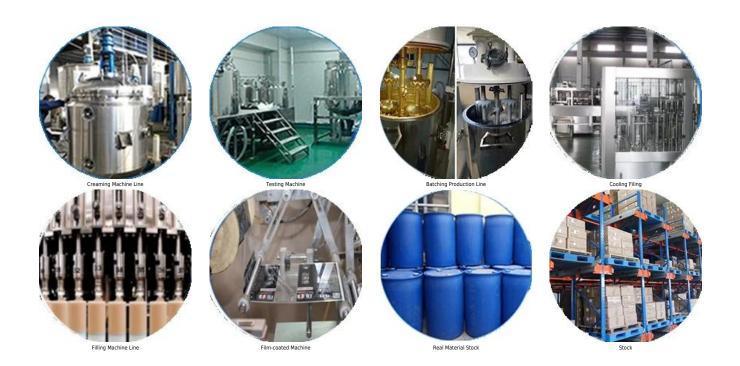

ile, stone, glass, mosaic tile on the wall or floor in bathroom, kitchen, bedroom and so on. It has great varieties of color, bright luster and the surface is bright as porcelain after curing. At the same time, it is mould proof, moisture proof, environmental friendly, non-toxic and net flavor, adding negative oxygen ion to purify air. More importantly, without being continuously exposed to high intensity of sunlight, the product will not be yellowing, easy to clean and resistant to dirt. Welcome to check with the Kelin flexible grout additive factory.



Varieties of colors for your choice. Also provide custom colors.



**Provide Whole Room Gap Solution** 



**Brief Construction Process** 



## **Professional Joint-Pressing Tools**



**Company Advantage** 



## **Factory Overview**



Certifiction