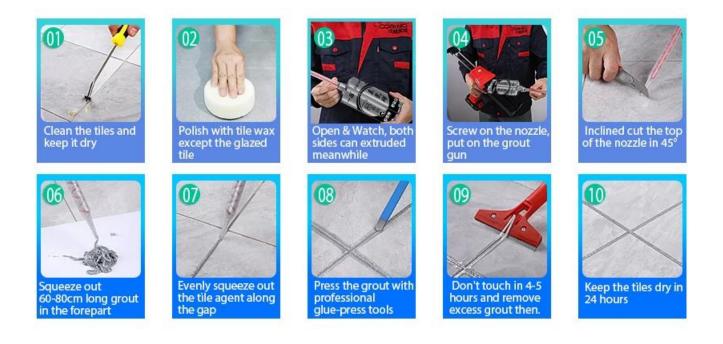

is totally instead of the sewing agent. It can be better used in the joints of ceramic tile, stone, glass, mosaic tile on the wall or floor in bathroom, kitchen, bedroom and so on. It has great varieties of color, bright luster and the surface is bright as porcelain after curing. At the same time, it is mould proof, moisture proof, environmental friendly, non-toxic and net flavor, adding negative oxygen ion to purify air. More importantly, without being continuously exposed to high intensity of sunlight, the product will not be yellowing, easy to clean and resistant to dirt. Kelin-A reliabletile grout sealer manufacturer, welcome to contact us.



Varieties of colors for your choice. Also provide custom colors.



**Provide Whole Room Gap Solution** 



## **Brief Construction Process**



## **Professional Joint-Pressing Tool**



**Company Advantage** 



**Factory Overview** 



Certification