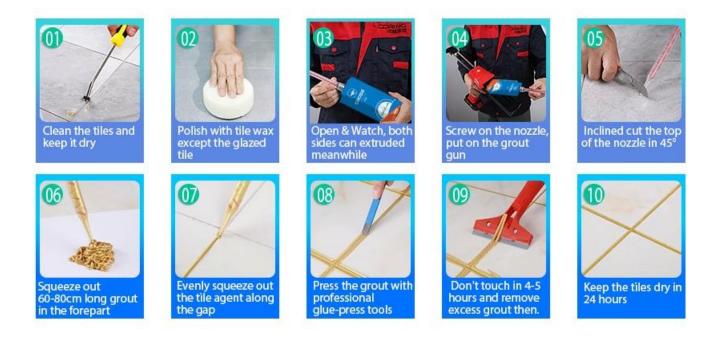

he sewing agent. By the Kelin-<u>China waterproof epoxy beauty sealant gap filler factory</u> R & D production. It can be better used in the joints of ceramic tile, stone, glass, mosaic tile on the wall or flour in bathroom, kitchen, bedroom and so on. It has great varieties of color, bright luster and the surface is bright as porcelain after curing. At the same time, it is mould proof, moisture proof, environmental friendly, non-toxic and net flavor, adding negative oxygen ion to purify air. More importantly, without being continuously exposed to high intensity of sunlight, the product will not be yellowing, easy to clean and resistant to dirt.



Varieties of colors for your choice. Also provide custom colors.



**Provide Whole Room Gap Solution** 



## **Brief Construction Process**



## **Professional Joint-Pressing Tools**



**Company Advantage** 



**Factory Overview** 



Certifiction