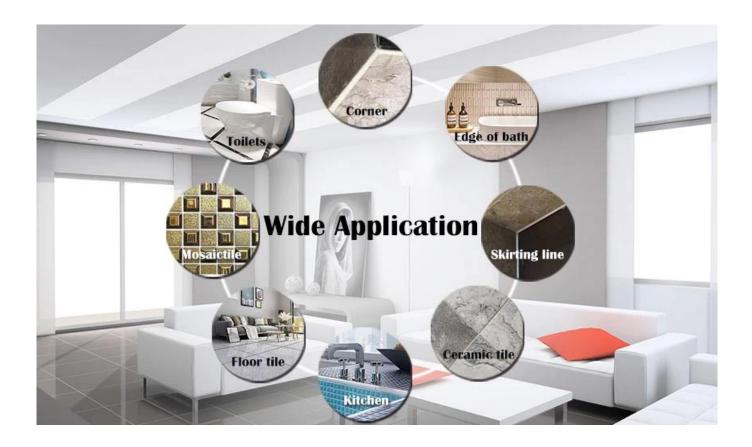

Cross tile grout is a new product for home decoration, which is totally instead of the sewing agent. By the Kelin-<u>China waterproof epoxy beauty sealant gap filler factory</u> R & D production. It can be better used in the joints of ceramic tile, stone, glass, mosaic tile on the wall or flour in bathroom, kitchen, bedroom and so on. It has great varieties of color, bright luster and the surface is bright as porcelain after curing. At the same time, it is mould proof, moisture proof, environmental friendly, non-toxic and net flavor, adding negative oxygen ion to purify air. More importantly, without being continuously exposed to high intensity of sunlight, the product will not be yellowing, easy to clean and resistant to dirt.