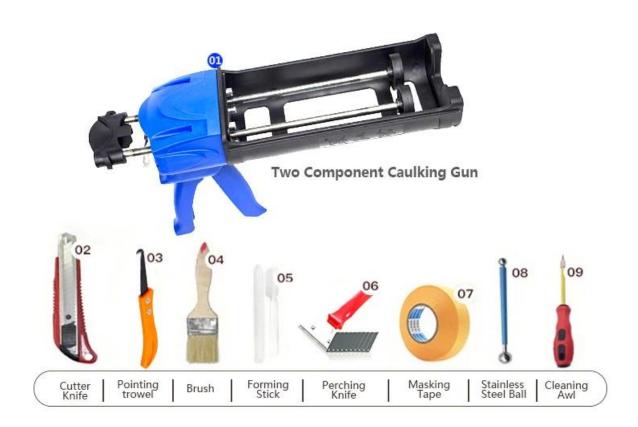

an be better used in the joints of ceramic tile, stone, glass, mosaic tile on the wall or floor in bathroom, kitchen, bedroom and so on. It has great varieties of color, bright luster and the surface is bright as porcelain after curing. At the same time, it is mould proof, moisture proof, environmental friendly, non-toxic and net flavor, adding negative oxygen ion to purify air. More importantly, without being continuously exposed to high intensity of sunlight, the product will not be yellowing, easy to clean and resistant to dirt. **Kelin true pocelain glue wholesaler**-A reliable, welcome to contact us.



Varieties of colors for your choice. Also provide custom colors.



**Provide Whole Room Gap Solution** 



**Brief Construction Process** 



## **Professional Joint-Pressing Tool**



**Company Advantage** 



## **Factory Overview**



Certification