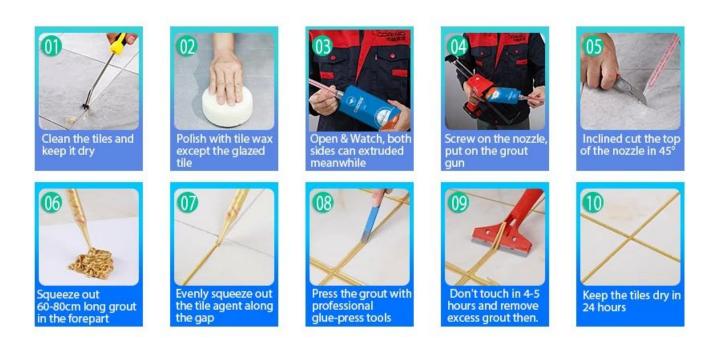

Varieties of colors for your choice. Also provide custom colors.

**Provide Whole Room Gap Solution** 

**Brief Construction Process** 