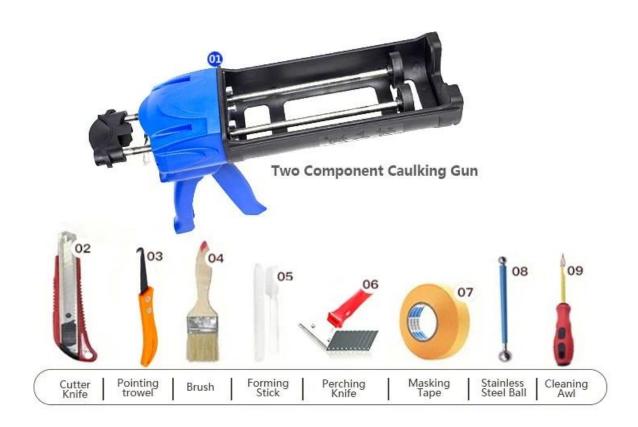

be better used in the joints of ceramic tile, stone, glass, mosaic tile on the wall or floor in bathroom, kitchen, bedroom and so on. It has great varieties of color, bright luster and the surface is bright as porcelain after curing. At the same time, it is mould proof, moisture proof, environmental friendly, non-toxic and net flavor, adding negative oxygen ion to purify air. More importantly, without being continuously exposed to high intensity of sunlight, the product will not be yellowing, easy to clean and resistant to dirt. Kelin-A reliable construction building glue factory, welcome to contact us.



Varieties of colors for your choice. Also provide custom colors.



**Provide Whole Room Gap Solution** 



**Brief Construction Process** 



## **Professional Joint-Pressing Tools**



**Company Advantage** 



## **Factory Overview**



Certifiction