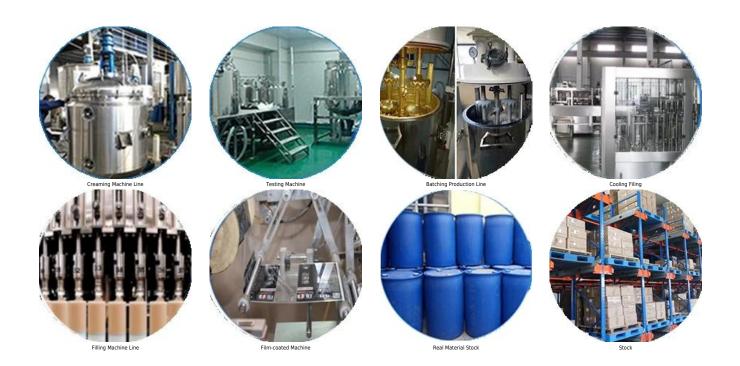

glass, mosaic tile on the wall or floor in bathroom, kitchen, bedroom and so on. It has great varieties of color, bright luster and the surface is bright as porcelain after curing. At the same time, it is mould proof, moisture proof, environmental friendly, non-toxic and net flavor, adding negative oxygen ion to purify air. More importantly, without being continuously exposed to high intensity of sunlight, the product will not be yellowing, easy to clean and resistant to dirt. Kelin-A reliable construction building glue factory, welcome to contact us.



Varieties of colors for your choice. Also provide custom colors.



**Provide Whole Room Gap Solution** 



**Brief Construction Process** 



## **Professional Joint-Pressing Tools**



**Company Advantage** 



## **Factory Overview**



Certifiction