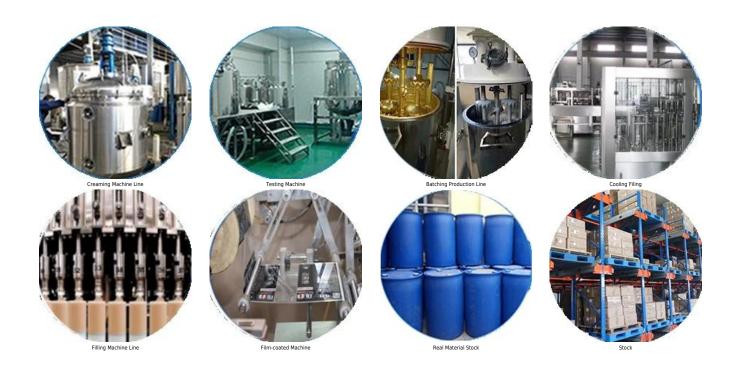

saic tile on the wall or floor in bathroom, kitchen, bedroom and so on. It has great varieties of color, bright luster and the surface is bright as porcelain after curing. At the same time, it is mould proof, moisture proof, environmental friendly, non-toxic and net flavor, adding negative oxygen ion to purify air. More importantly, without being continuously exposed to high intensity of sunlight, the product will not be yellowing, easy to clean and resistant to dirt. Kelin-A construction building glue manufacturer, to provide you with better products.



Varieties of colors for your choice. Also provide custom colors.



**Provide Whole Room Gap Solution** 



**Brief Construction Process** 



## **Professional Joint-Pressing Tools**



**Company Advantage** 



## **Factory Overview**



Certifiction