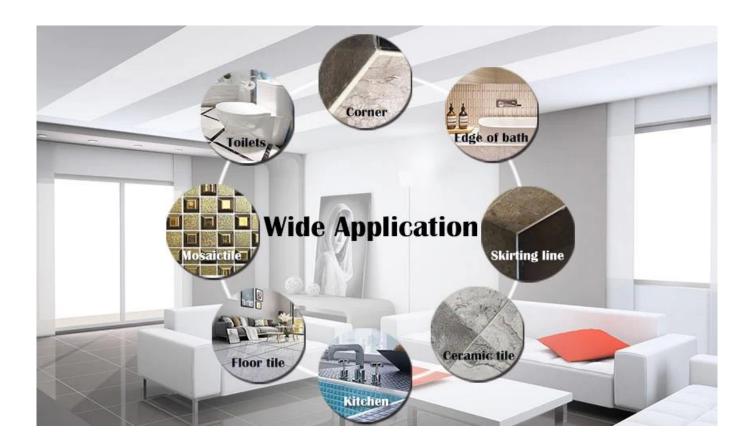

Cross tile grout is a new product for home decoration, which is totally instead of the sewing agent. It can be better used in the joints of ceramic tile, stone, glass, mosaic tile on the wall or floor in bathroom, kitchen, bedroom and so on. It has great varieties of color, bright luster and the surface is bright as porcelain after curing. At the same time, it is mould proof, moisture proof, environmental friendly, non-toxic and net flavor, adding negative oxygen ion to purify air. More importantly, without being continuously exposed to high intensity of sunlight, the product will not be yellowing, easy to clean and resistant to dirt. Kelin-A construction building glue manufacturer, to provide you with better products.