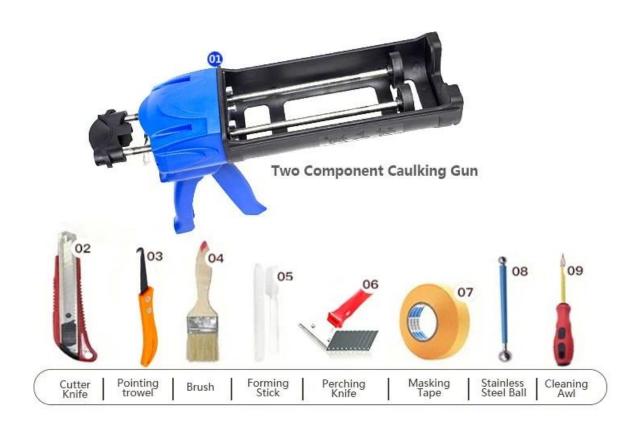

used in the joints of ceramic tile, stone, glass, mosaic tile on the wall or floor in bathroom, kitchen, bedroom and so on. It has great varieties of color, bright luster and the surface is bright as porcelain after curing. At the same time, it is mould proof, moisture proof, environmental friendly, non-toxic and net flavor, adding negative oxygen ion to purify air. More importantly, without being continuously exposed to high intensity of sunlight, the product will not be yellowing, easy to clean and resistant to dirt. Kelin-A construction building glue manufacturer, to provide you with better products.



Varieties of colors for your choice. Also provide custom colors.



**Provide Whole Room Gap Solution** 



**Brief Construction Process** 



## **Professional Joint-Pressing Tools**



**Company Advantage** 



## **Factory Overview**



Certifiction