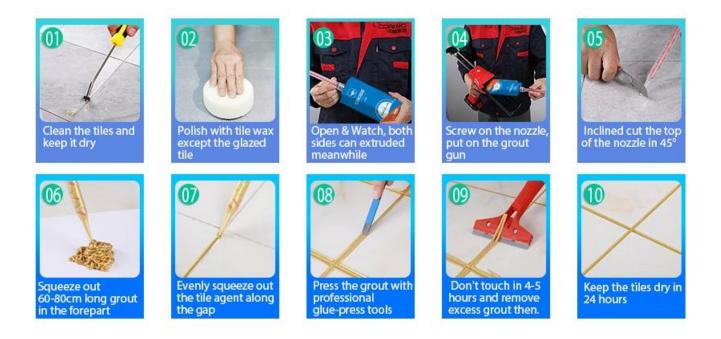

decoration, which is totally instead of the sewing agent. It can be better used in the joints of ceramic tile, stone, glass, mosaic tile on the wall or floor in bathroom, kitchen, bedroom and so on. It has great varieties of color, bright luster and the surface is bright as porcelain after curing. At the same time, it is mould proof, moisture proof, environmental friendly, non-toxic and net flavor, adding negative oxygen ion to purify air. Kelin <u>tile</u> <u>grout supplier</u> reminds you: More importantly, without being continuously exposed to high intensity of sunlight, the product will not be yellowing, easy to clean and resistant to dirt.



Varieties of colors for your choice. Also provide custom colors.



**Provide Whole Room Gap Solution** 



## **Brief Construction Process**



## **Professional Joint-Pressing Tools**



**Company Advantage** 



**Factory Overview** 



Certifiction