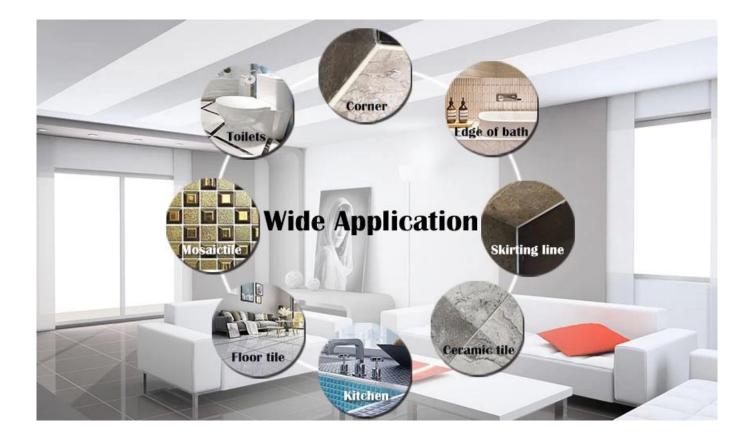

Cross tile grout is a new product for home decoration, which is totally instead of the sewing agent. It can be better used in the joints of ceramic tile, stone, glass, mosaic tile on the wall or floor in bathroom, kitchen, bedroom and so on. It has great varieties of color, bright luster and the surface is bright as porcelain after curing. At the same time, it is mould proof, moisture proof, environmental friendly, non-toxic and net flavor, adding negative oxygen ion to purify air. Kelin <u>tile</u> <u>grout supplier</u> reminds you: More importantly, without being continuously exposed to high intensity of sunlight, the product will not be yellowing, easy to clean and resistant to dirt.