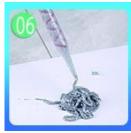

Squeeze out 60-80cm long grout in the forepart.

Evenly squeeze out the tile agent along the gap. tools.

Press the grout with

Don't touch in 4-5 hours and remove excess grout hours. then.