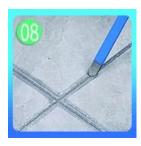

## **Brief Construction Process**

Screw on the nozzle, put Inclined cut the top of on the grout gun. the nozzle in 45°.

Clean the tiles and keep Polish with tile wax it dry. Polish with tile wax

Open & Watch, both sides can extruded meanwhile.