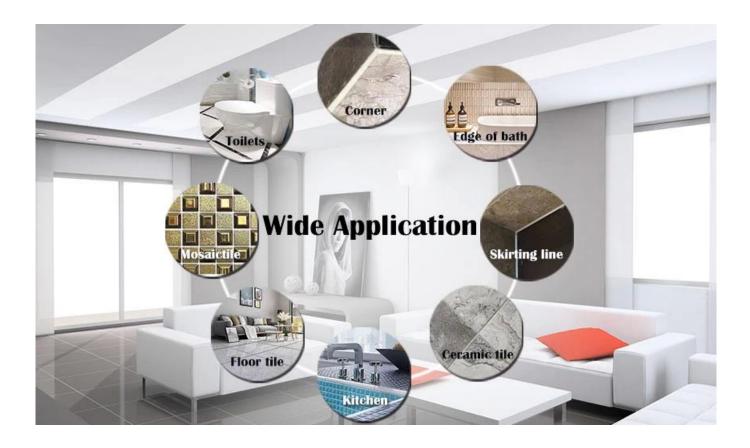

It can be better used in the joints of ceramic tile, stone, glass, mosaic tile on the wall or floor in bathroom, kitchen, bedroom and so on. It has great varieties of color, bright luster and the surface is bright as porcelain after curing. It's made by <u>Kelin epoxy resin grout factory</u>.

Varieties of colors for your choice. Also provide custom colors.

**Provide Whole Room Gap Solution** 