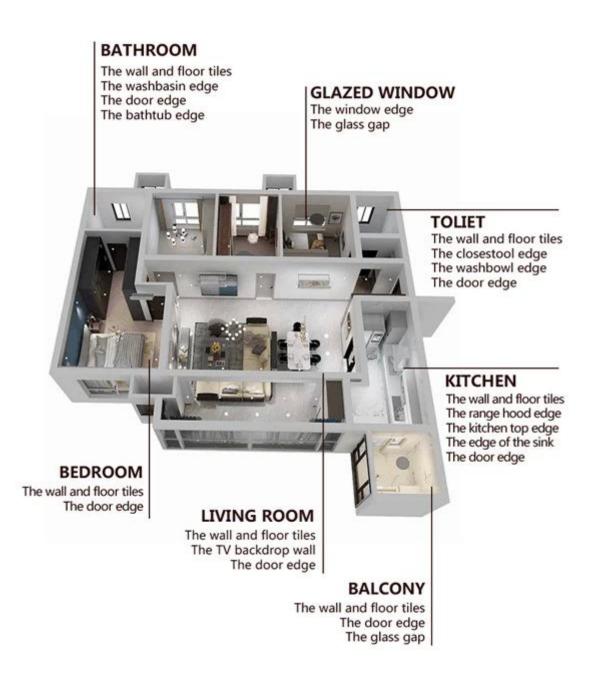

It can be better used in the joints of ceramic tile, stone, glass, mosaic tile on the wall or floor in bathroom, kitchen, bedroom and so on. It has great varieties of color, bright luster and the surface is bright as porcelain after curing. It's made by <u>Kelin epoxy resin grout factory</u>.

Varieties of colors for your choice. Also provide custom colors.

**Provide Whole Room Gap Solution** 