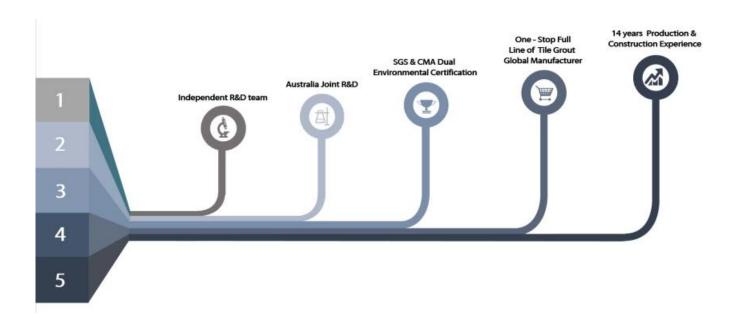

ramic tile, stone, glass, mosaic tile on the wall or floor in bathroom, kitchen, bedroom and so on. It has great varieties of color, bright luster and the surface is bright as porcelain after curing. At the same time, it is mould proof, moisture proof, environmental friendly, non-toxic and net flavor, adding negative oxygen ion to purify air. More importantly, without being continuously exposed to high intensity of sunlight, the product will not be yellowing, easy to clean and resistant to dirt. Kelin-A reliable <u>flexible grout additive</u> manufacturer, welcome to contact us.



Varieties of colors for your choice. Also provide custom colors.



**Provide Whole Room Gap Solution** 



**Brief Construction Process** 



## **Professional Joint-Pressing Tools**



**Company Advantage** 



## **Factory Overview**



Certifiction