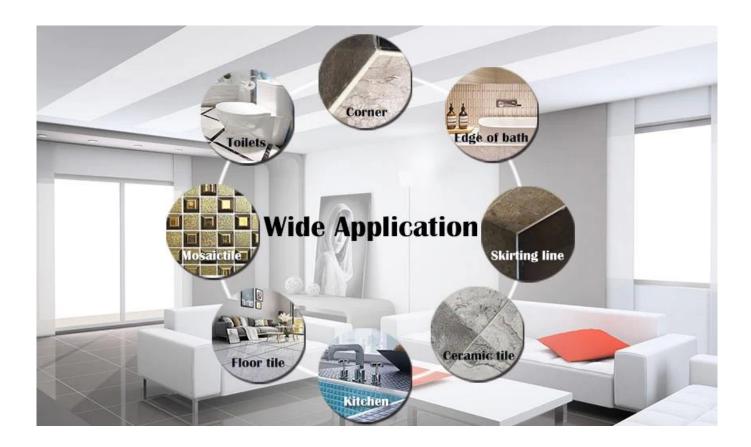

Cross tile grout is a new product for home decoration, which is totally instead of the sewing agent. It can be better used in the joints of ceramic tile, stone, glass, mosaic tile on the wall or floor in bathroom, kitchen, bedroom and so on. It has great varieties of color, bright luster and the surface is bright as porcelain after curing. At the same time, it is mould proof, moisture proof, environmental friendly, non-toxic and net flavor, adding negative oxygen ion to purify air. More importantly, without being continuously exposed to high intensity of sunlight, the product will not be yellowing, easy to clean and resistant to dirt. Kelin-A reliable <u>flexible grout additive</u> manufacturer, welcome to contact us.