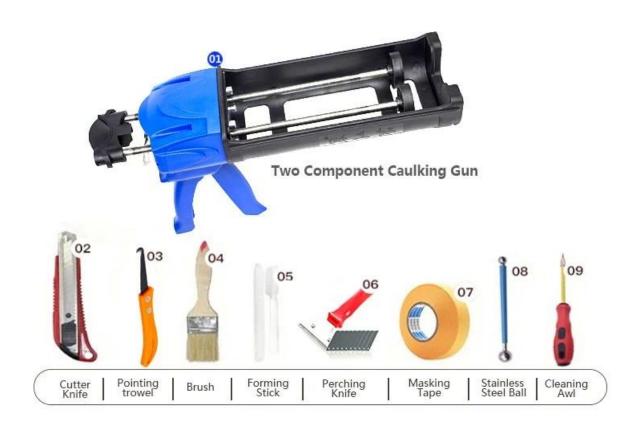

agent. It can be better used in the joints of ceramic tile, stone, glass, mosaic tile on the wall or floor in bathroom, kitchen, bedroom and so on. It has great varieties of color, bright luster and the surface is bright as porcelain after curing. At the same time, it is mould proof, moisture proof, environmental friendly, non-toxic and net flavor, adding negative oxygen ion to purify air. More importantly, Kelin construction building glue supplier produced tile gorut without being continuously exposed to high intensity of sunlight, the product will not be yellowing, easy to clean and resistant to dirt.



Varieties of colors for your choice. Also provide custom colors.



**Provide Whole Room Gap Solution** 



**Brief Construction Process** 



## **Professional Joint-Pressing Tools**



**Company Advantage** 



## **Factory Overview**



Certifiction