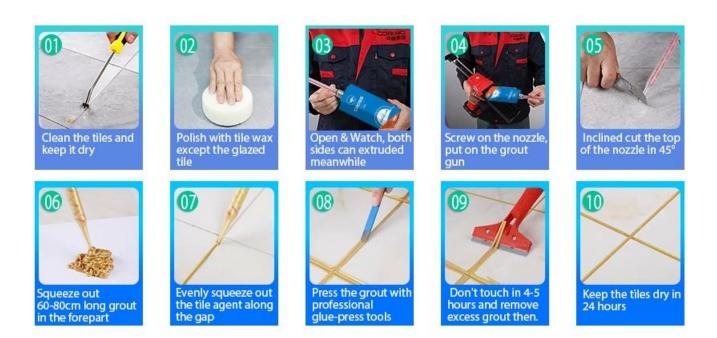

Varieties of colors for your choice. Also provide custom colors.

**Provide Whole Room Gap Solution** 

**Brief Construction Process** 

## **Professional Joint-Pressing Tools**

**Company Advantage** 