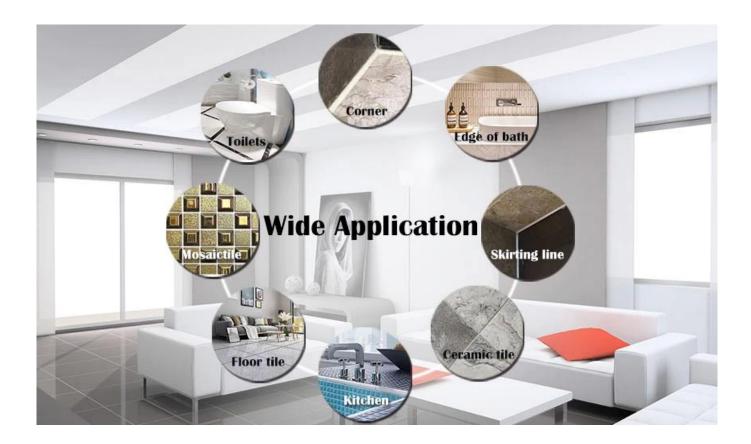

Cross tile grout is a new product for home decoration, which is totally instead of the sewing agent. It can be better used in the joints of ceramic tile, stone, glass, mosaic tile on the wall or floor in bathroom, kitchen, bedroom and so on. It has great varieties of color, bright luster and the surface is bright as porcelain after curing. At the same time, it is mould proof, moisture proof, environmental friendly, non-toxic and net flavor, adding negative oxygen ion to purify air. More importantly, Kelin construction building glue supplier produced tile gorut without being continuously exposed to high intensity of sunlight, the product will not be yellowing, easy to clean and resistant to dirt.