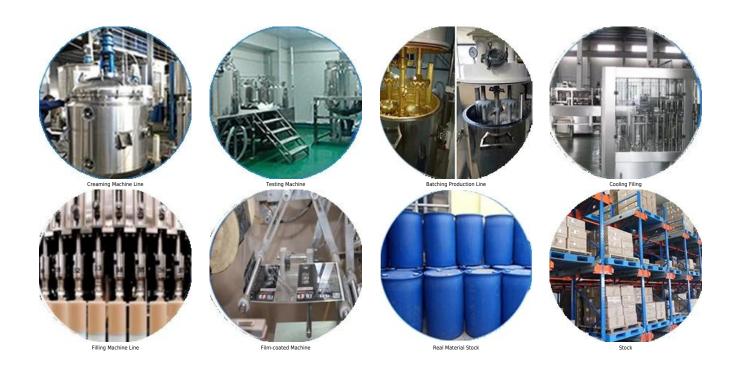

c tile, stone, glass, mosaic tile on the wall or floor in bathroom, kitchen, bedroom and so on. It has great varieties of color, bright luster and the surface is bright as porcelain after curing. At the same time, it is mould proof, moisture proof, environmental friendly, non-toxic and net flavor, adding negative oxygen ion to purify air. More importantly, Kelin construction building glue supplier produced tile gorut without being continuously exposed to high intensity of sunlight, the product will not be yellowing, easy to clean and resistant to dirt.



Varieties of colors for your choice. Also provide custom colors.



**Provide Whole Room Gap Solution** 



**Brief Construction Process** 



## **Professional Joint-Pressing Tools**



**Company Advantage** 



## **Factory Overview**



Certifiction