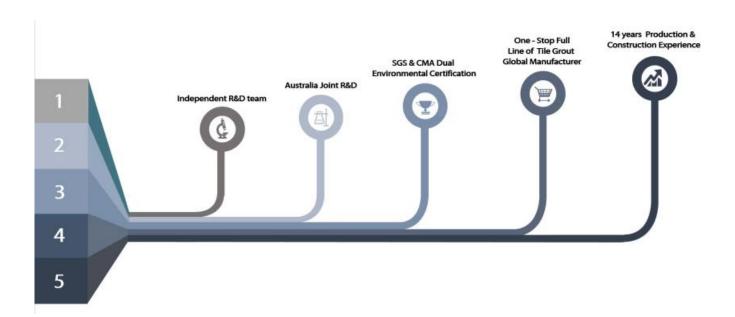

nt products to make the better performance, and through the Chinese Academy of Sciences strategic quality control guidance, to make products' quality stable.

The product can be better used in the joints of ceramic tile, stone, glass, mosaic tile on the wall or flour in bathroom, kitchen, bedroom and so on. It is not only playing the role of bonding and blocking, but also can beautify ceramic tile. It has its own feature: great varieties of color, bright luster, and its surface is bright as porcelain after curing. China sewing agent manufacturer is the best choice for your house.



Varieties of colors for your choice. Also provide custom colors.



**Provide Whole Room Gap Solution** 



**Brief Construction Process** 



## **Professional Joint-Pressing Tool**



**Company Advantage** 



## **Factory Overview**



Certification