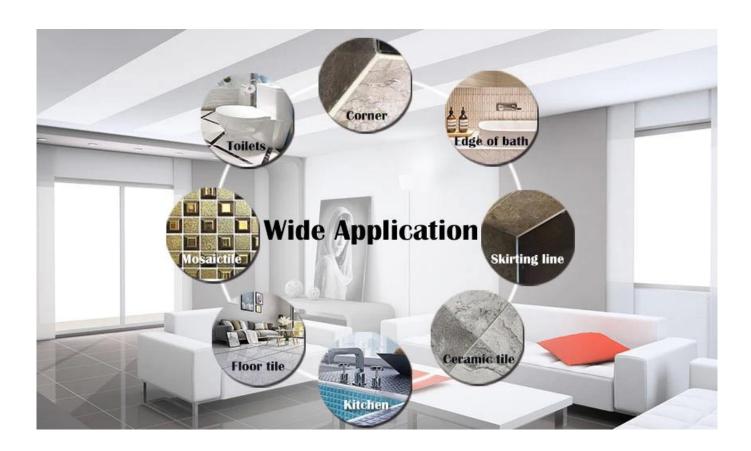

The product can be better used in the joints of ceramic tile, stone, glass, mosaic tile on the wall or flour in bathroom, kitchen, bedroom and so on. It is not only playing the role of bonding and blocking, but also can beautify ceramic tile. It has its own feature: great varieties of color, bright luster, and its surface is bright as porcelain after curing. China sewing agent manufacturer is the best choice for your house.