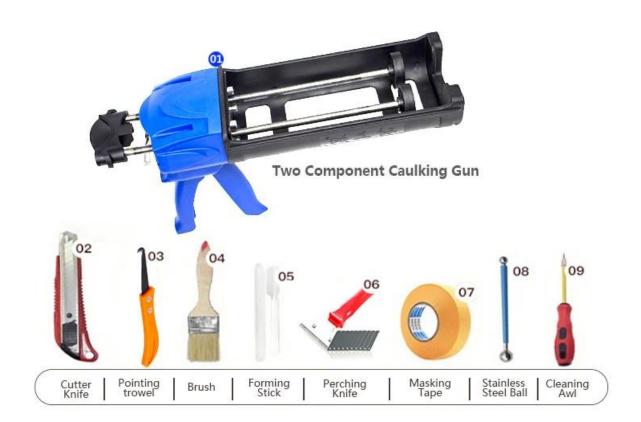

int research and development products to make the better performance, and through the Chinese Academy of Sciences strategic quality control guidance, to make products' quality stable.

The product can be better used in the joints of ceramic tile, stone, glass, mosaic tile on the wall or flour in bathroom, kitchen, bedroom and so on. It is not only playing the role of bonding and blocking, but also can beautify ceramic tile. It has its own feature: great varieties of color, bright luster, and its surface is bright as porcelain after curing. China sewing agent manufacturer is the best choice for your house.



Varieties of colors for your choice. Also provide custom colors.



**Provide Whole Room Gap Solution** 



**Brief Construction Process** 



## **Professional Joint-Pressing Tool**



**Company Advantage** 



## **Factory Overview**



Certification