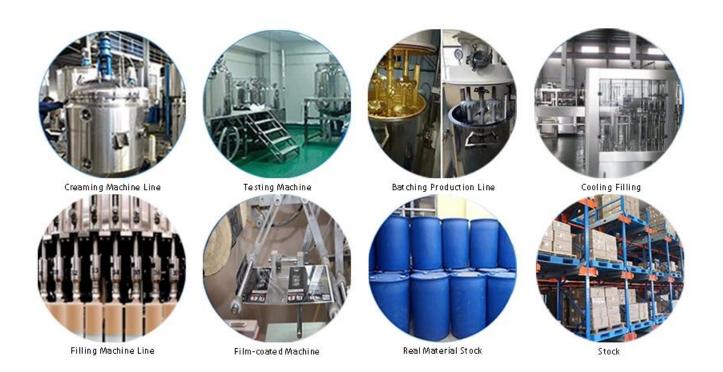

ter performance, and through the Chinese Academy of Sciences strategic quality control guidance, to make products' quality stable.

The product can be better used in the joints of ceramic tile, stone, glass, mosaic tile on the wall or flour in bathroom, kitchen, bedroom and so on. It is not only playing the role of bonding and blocking, but also can beautify ceramic tile. It has its own feature: great varieties of color, bright luster, and its surface is bright as porcelain after curing. China sewing agent manufacturer is the best choice for your house.



Varieties of colors for your choice. Also provide custom colors.



**Provide Whole Room Gap Solution** 



**Brief Construction Process** 



## **Professional Joint-Pressing Tool**



**Company Advantage** 



## **Factory Overview**



Certification