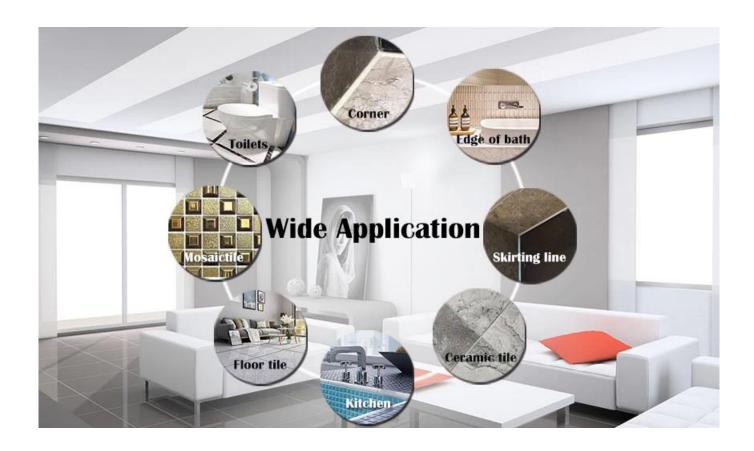

The product can be better used in the joints of ceramic tile, stone, glass, mosaic tile on the wall or flour in bathroom, kitchen, bedroom and so on. It is not only playing the role of bonding and blocking, but also can beautify ceramic tile. It has its own feature: great varieties of color, bright luster, and its surface is bright as porcelain after curing. China Kelin gap filling agent wholesaler is the best choice for your house.