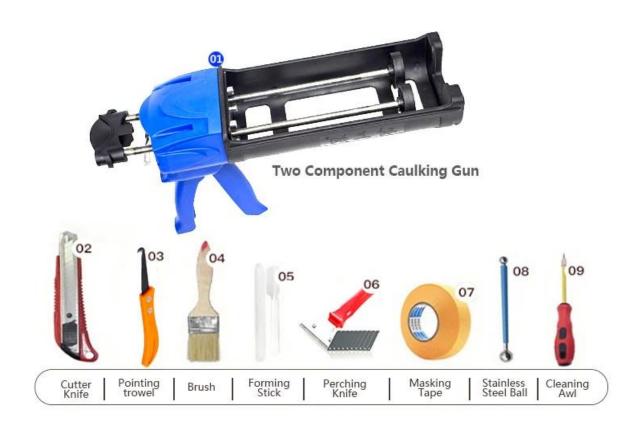

rch and development products to make the better performance, and through the Chinese Academy of Sciences strategic quality control guidance, to make products' quality stable.

The product can be better used in the joints of ceramic tile, stone, glass, mosaic tile on the wall or flour in bathroom, kitchen, bedroom and so on. It is not only playing the role of bonding and blocking, but also can beautify ceramic tile. It has its own feature: great varieties of color, bright luster, and its surface is bright as porcelain after curing. China Kelin gap filling agent wholesaler is the best choice for your house.



Varieties of colors for your choice. Also provide custom colors.



**Provide Whole Room Gap Solution** 



**Brief Construction Process** 



## **Professional Joint-Pressing Tool**



**Company Advantage** 



## **Factory Overview**



Certification