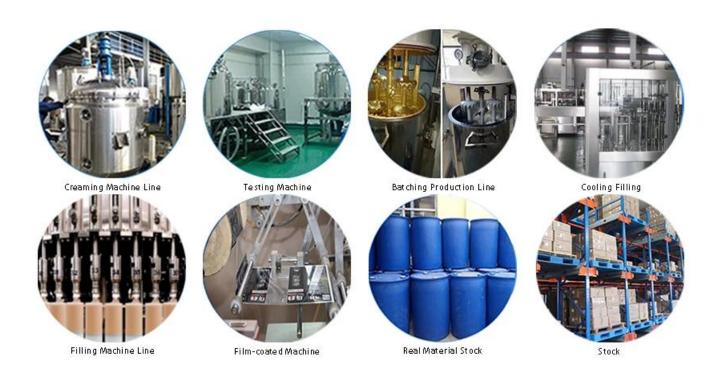

rmance, and through the Chinese Academy of Sciences strategic quality control guidance, to make products' quality stable.

The product can be better used in the joints of ceramic tile, stone, glass, mosaic tile on the wall or flour in bathroom, kitchen, bedroom and so on. It is not only playing the role of bonding and blocking, but also can beautify ceramic tile. It has its own feature: great varieties of color, bright luster, and its surface is bright as porcelain after curing. China Kelin gap filling agent wholesaler is the best choice for your house.



Varieties of colors for your choice. Also provide custom colors.



**Provide Whole Room Gap Solution** 



**Brief Construction Process** 



## **Professional Joint-Pressing Tool**



**Company Advantage** 



## **Factory Overview**



Certification