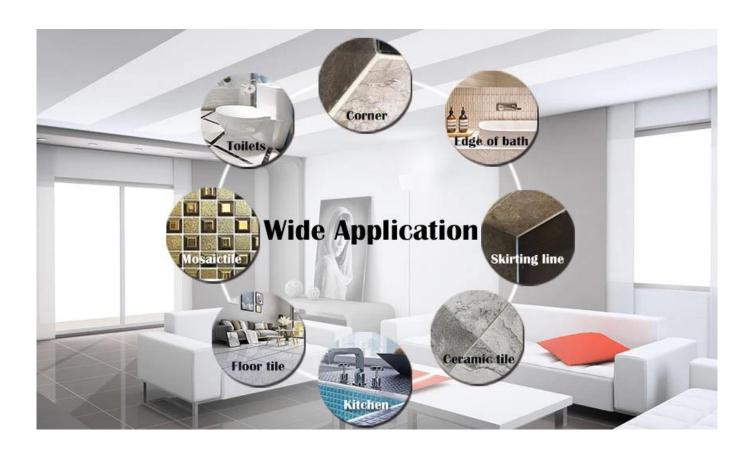

The product can be better used in the joints of ceramic tile, stone, glass, mosaic tile on the wall or flour in bathroom, kitchen, bedroom and so on. It is not only playing the role of bonding and blocking, but also can beautify ceramic tile. It has its own feature: great varieties of color, bright luster, and its surface is bright as porcelain after curing. China tile grout supplier is the best choice for your house.

Varieties of colors for your choice. Also provide custom colors.

**Provide Whole Room Gap Solution** 

**Brief Construction Process** 