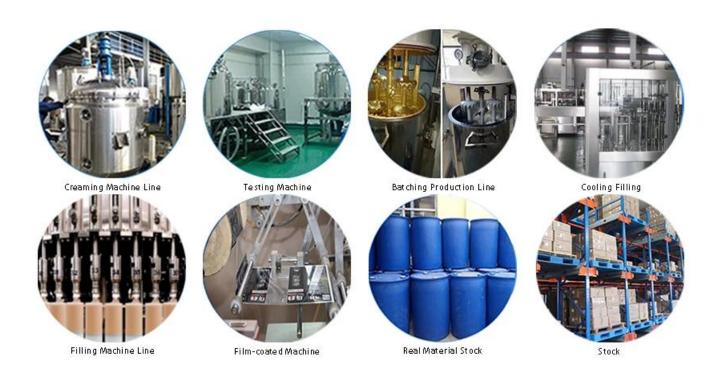

he better performance, and through the Chinese Academy of Sciences strategic quality control guidance, to make products' quality stable.

The product can be better used in the joints of ceramic tile, stone, glass, mosaic tile on the wall or flour in bathroom, kitchen, bedroom and so on. It is not only playing the role of bonding and blocking, but also can beautify ceramic tile. It has its own feature: great varieties of color, bright luster, and its surface is bright as porcelain after curing. China tile grout supplier is the best choice for your house.



Varieties of colors for your choice. Also provide custom colors.



**Provide Whole Room Gap Solution** 



**Brief Construction Process** 



## **Professional Joint-Pressing Tool**



**Company Advantage** 



## **Factory Overview**



Certification