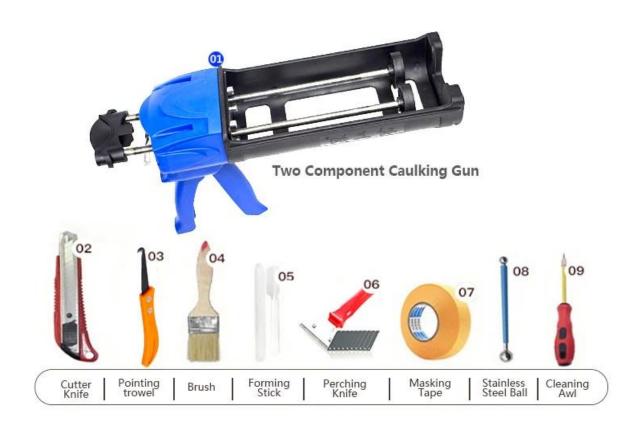

lia joint research and development products to make the better performance, and through the Chinese Academy of Sciences strategic quality control guidance, to make products' quality stable.

The product can be better used in the joints of ceramic tile, stone, glass, mosaic tile on the wall or flour in bathroom, kitchen, bedroom and so on. It is not only playing the role of bonding and blocking, but also can beautify ceramic tile. It has its own feature: great varieties of color, bright luster, and its surface is bright as porcelain after curing. China tile grout supplier is the best choice for your house.



Varieties of colors for your choice. Also provide custom colors.



**Provide Whole Room Gap Solution** 



**Brief Construction Process** 



## **Professional Joint-Pressing Tool**



**Company Advantage** 



## **Factory Overview**



Certification