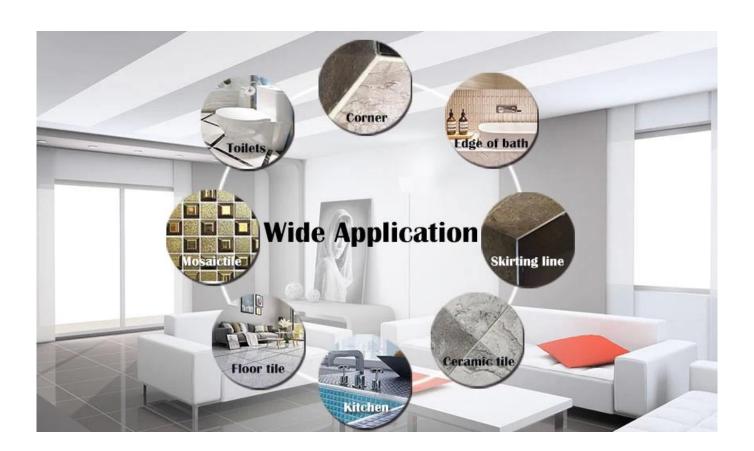

The product can be better used in the joints of ceramic tile, stone, glass, mosaic tile on the wall or flour in bathroom, kitchen, bedroom and so on. Australia joint research and development products to make the better performance, and through the Chinese Academy of Sciences strategic quality control guidance, to make products' quality stable. China epoxy tile grout manufacturer to provide you with quality products.