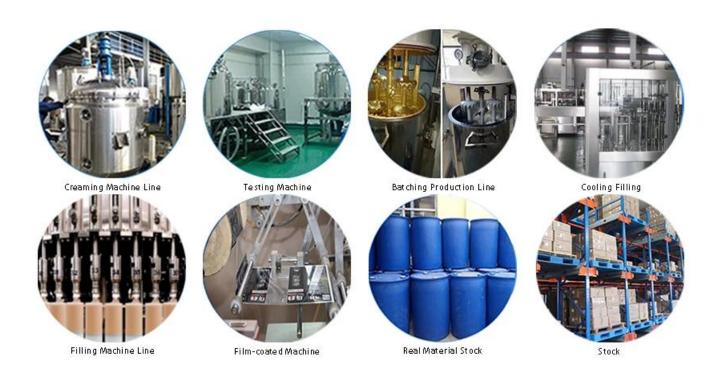

and the surface is bright as porcelain after curing. Kelin a high quality **China grout injection pump supplier**, Welcome to contact us.

The product can be better used in the joints of ceramic tile, stone, glass, mosaic tile on the wall or flour in bathroom, kitchen, bedroom and so on. Australia joint research and development products to make the better performance, and through the Chinese Academy of Sciences strategic quality control guidance, to make products' quality stable. China epoxy tile grout manufacturer to provide you with quality products.



Varieties of colors for your choice. Also provide custom colors.



**Provide Whole Room Gap Solution** 



**Brief Construction Process** 



## **Professional Joint-Pressing Tool**



**Company Advantage** 



## **Factory Overview**



Certification