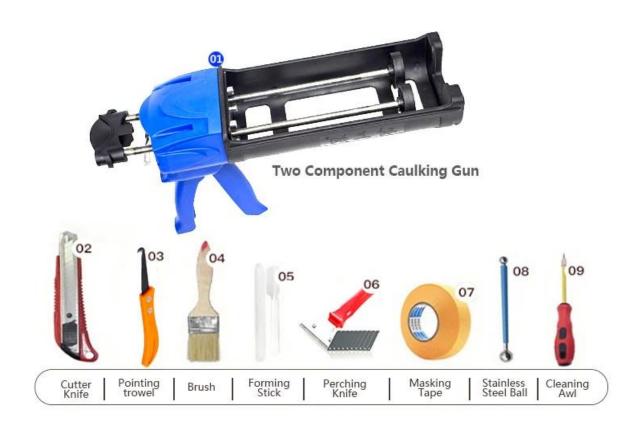

ction. It has great varieties of color, bright luster and the surface is bright as porcelain after curing. Kelin a high quality **China grout injection pump supplier**, Welcome to contact us.

The product can be better used in the joints of ceramic tile, stone, glass, mosaic tile on the wall or flour in bathroom, kitchen, bedroom and so on. Australia joint research and development products to make the better performance, and through the Chinese Academy of Sciences strategic quality control guidance, to make products' quality stable. China epoxy tile grout manufacturer to provide you with quality products.



Varieties of colors for your choice. Also provide custom colors.



**Provide Whole Room Gap Solution** 



**Brief Construction Process** 



## **Professional Joint-Pressing Tool**



**Company Advantage** 



## **Factory Overview**



Certification