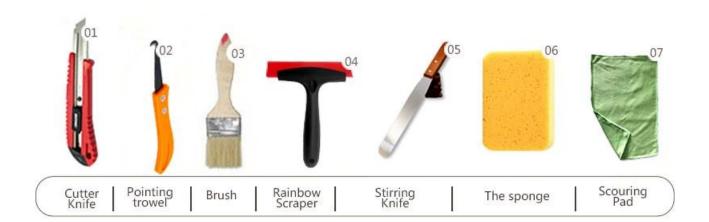

he color more natural and beautiful and never fades.

The product of <u>China epoxy gap filler manufacturer</u> rcan be better used in the joints of ceramic tile, stone, glass, mosaic tile on the wall or flour in bathroom, kitchen, bedroom and so on. It is a preference product in family decoration, adding negative oxygen ion to purify air. Australia joint research and development products to make the better performance, and through the Chinese Academy of Sciences strategic quality control guidance, to make products' quality stable. Welcome to contact us-<u>China ceramic tile seam supplier</u> cooperation.



Varieties of colors for your choice. Also provide custom colors.



**Provide Whole Room Gap Solution** 



**Brief Construction Process** 



## **Professional Joint-Pressing Tool**



**Company Advantage** 



## **Factory Overview**



Certification