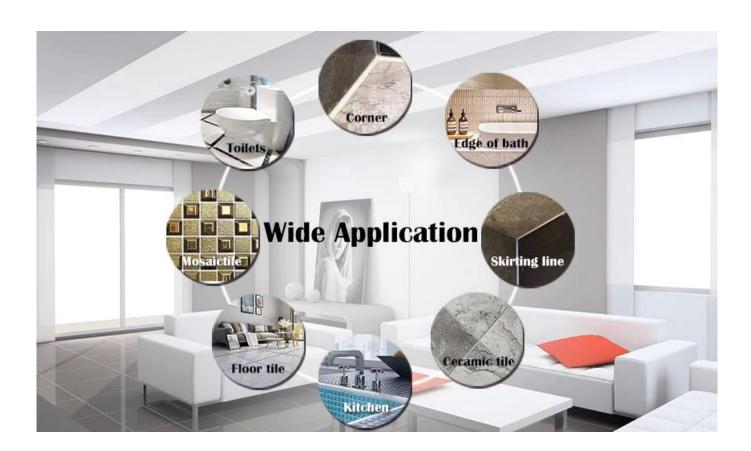

The product of <u>China epoxy gap filler manufacturer</u> rcan be better used in the joints of ceramic tile, stone, glass, mosaic tile on the wall or flour in bathroom, kitchen, bedroom and so on. It is a preference product in family decoration, adding negative oxygen ion to purify air. Australia joint research and development products to make the better performance, and through the Chinese Academy of Sciences strategic quality control guidance, to make products' quality stable. Welcome to contact us-<u>China ceramic tile seam supplier</u> cooperation.