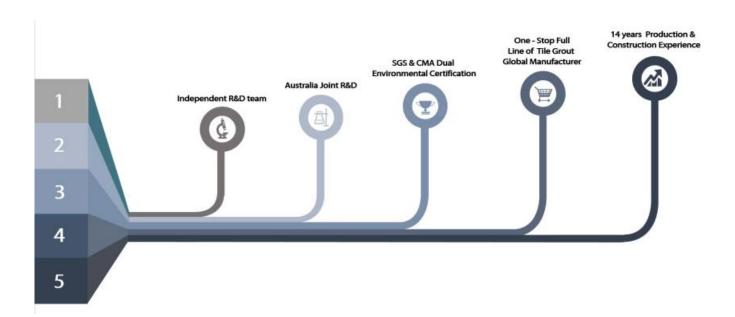

The product of <u>China epoxy gap filler manufacturer</u> rcan be better used in the joints of ceramic tile, stone, glass, mosaic tile on the wall or flour in bathroom, kitchen, bedroom and so on. It is a preference product in family decoration, adding negative oxygen ion to purify air. Australia joint research and development products to make the better performance, and through the Chinese Academy of Sciences strategic quality control guidance, to make products' quality stable. Welcome to contact us-<u>China ceramic tile seam supplier</u> cooperation.

## **Professional Joint-Pressing Tool**

**Company Advantage** 