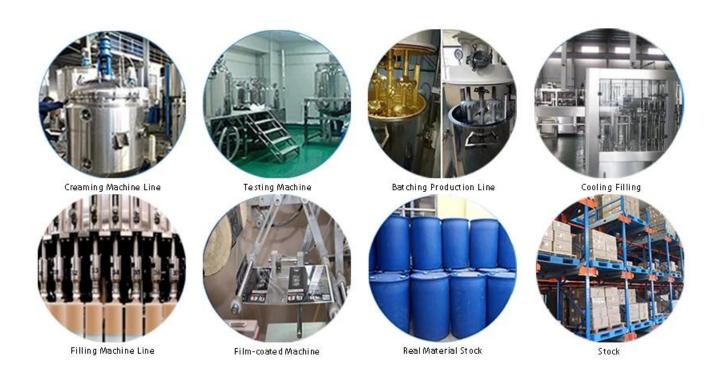

The product of <u>China epoxy gap filler manufacturer</u> rcan be better used in the joints of ceramic tile, stone, glass, mosaic tile on the wall or flour in bathroom, kitchen, bedroom and so on. It is a preference product in family decoration, adding negative oxygen ion to purify air. Australia joint research and development products to make the better performance, and through the Chinese Academy of Sciences strategic quality control guidance, to make products' quality stable. Welcome to contact us-<u>China ceramic tile seam supplier</u> cooperation.



Varieties of colors for your choice. Also provide custom colors.



**Provide Whole Room Gap Solution** 



**Brief Construction Process** 



## **Professional Joint-Pressing Tool**



**Company Advantage** 



## **Factory Overview**



Certification