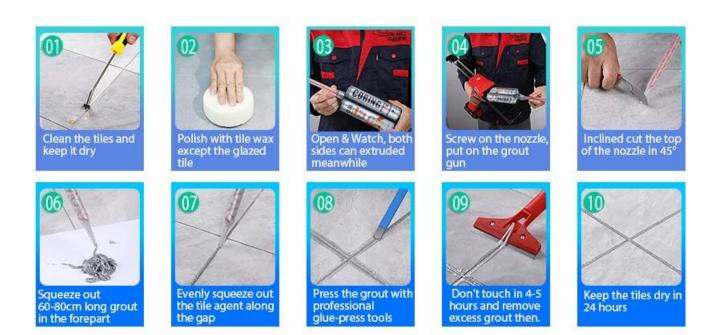

l sand calcined at high temperature makes the color more natural and beautiful and never fades.

The product of <u>China epoxy gap filler manufacturer</u> rcan be better used in the joints of ceramic tile, stone, glass, mosaic tile on the wall or flour in bathroom, kitchen, bedroom and so on. It is a preference product in family decoration, adding negative oxygen ion to purify air. Australia joint research and development products to make the better performance, and through the Chinese Academy of Sciences strategic quality control guidance, to make products' quality stable. Welcome to contact us-<u>China ceramic tile seam supplier</u> cooperation.



Varieties of colors for your choice. Also provide custom colors.



**Provide Whole Room Gap Solution** 



**Brief Construction Process** 



## **Professional Joint-Pressing Tool**



**Company Advantage** 



## **Factory Overview**



Certification