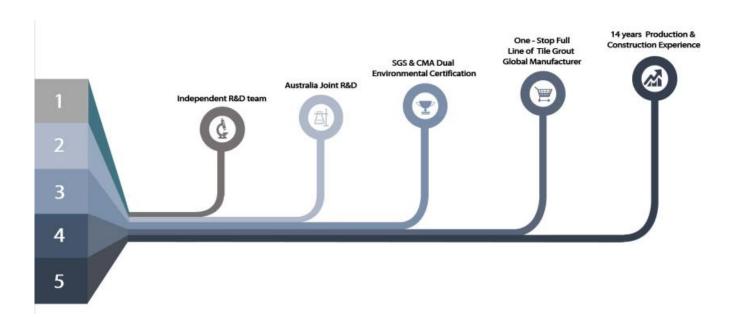

Kelin polyurea tile grout is a new overturning product. Due to POLYUREA's excellent wear-resistance, corrosion-resistance, yellow-resistance, high temperature resistance and other superior performance, it is widely used in the military industry, aerospace and vessels industry. In addition, it solidifies quickly, construction and clean edge in the same day, save time and labor costs. More importantly, it can be constructed in wet subbase surface, which greatly solves the problem that cannot construct because of climate and other reasons. Australia joint research and development products to make the better performance, and through the Chinese Academy of Sciences strategic quality control guidance, to make products' quality stable.

The product of <u>China tile grout manufacturer</u> can be better used in the joints of ceramic tile, stone, glass, mosaic tile on the wall or flour in bathroom, kitchen, bedroom and so on. China Kelin <u>beauty seam an agent wholesaler</u> has been in this field for 14 years. We have our own R&D team and factory.Because material environmental protection is easy construction, get broad consumer favor. So Kelin <u>gap filling agent factory</u> will provide you with quality products. Welcome to contact <u>China sealant filling machine factory</u> when you need.