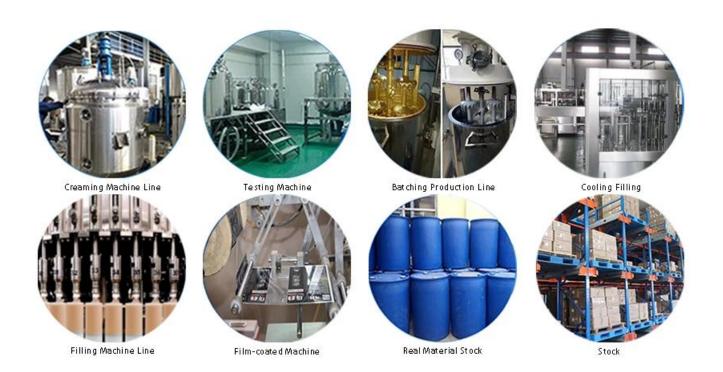

oduct of <u>China tile grout manufacturer</u> can be better used in the joints of ceramic tile, stone, glass, mosaic tile on the wall or flour in bathroom, kitchen, bedroom and so on. China Kelin <u>beauty seam an agent wholesaler</u> has been in this field for 14 years. We have our own R&D team and factory.Because material environmental protection is easy construction, get broad consumer favor. So Kelin <u>gap filling agent factory</u> will provide you with quality products. Welcome to contact <u>China sealant filling machine factory</u> when you need.



Varieties of colors for your choice. Also provide custom colors.



**Provide Whole Room Gap Solution** 



**Brief Construction Process** 



## **Professional Joint-Pressing Tool**



**Company Advantage** 



## **Factory Overview**



Certification