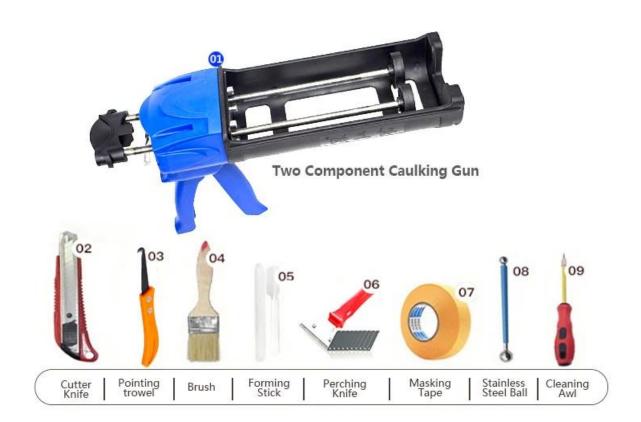

l guidance, to make products' quality stable.

The product of <u>China tile grout manufacturer</u> can be better used in the joints of ceramic tile, stone, glass, mosaic tile on the wall or flour in bathroom, kitchen, bedroom and so on. China Kelin <u>beauty seam an agent wholesaler</u> has been in this field for 14 years. We have our own R&D team and factory.Because material environmental protection is easy construction, get broad consumer favor. So Kelin <u>gap filling agent factory</u> will provide you with quality products. Welcome to contact <u>China sealant filling machine factory</u> when you need.



Varieties of colors for your choice. Also provide custom colors.



**Provide Whole Room Gap Solution** 



**Brief Construction Process** 



## **Professional Joint-Pressing Tool**



**Company Advantage** 



## **Factory Overview**



Certification