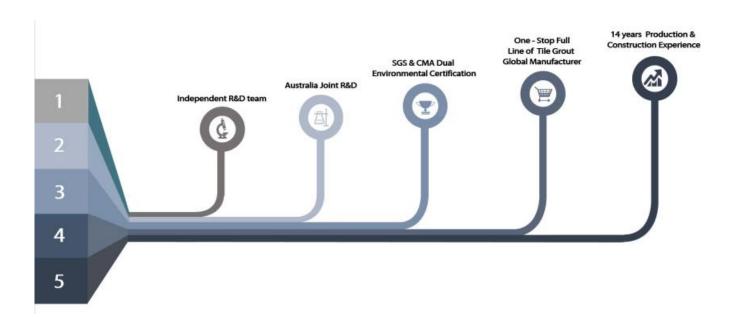

Kelin polyurea tile grout is a new overturning product. Due to POLYUREA's excellent wear-resistance, corrosion-resistance, yellow-resistance, high temperature resistance and other superior performance, it is widely used in the military industry, aerospace and vessels industry. In addition, it solidifies quickly, construction and clean edge in the same day, save time and labor costs. More importantly, it can be constructed in wet subbase surface, which greatly solves the problem that cannot construct because of climate and other reasons. Australia joint research and development products to make the better performance, and through the Chinese Academy of Sciences strategic quality control guidance, to make products' quality stable.

The product can be better used in the joints of ceramic tile, stone, glass, mosaic tile on the wall or flour in bathroom, kitchen, bedroom and so on. China Kelin two component adhesive manufacturer has been in this field for 14 years. We have our own R&D team and factory. Because material environmental protection is easy construction, get broad consumer favor. So Kelin tile glue factory will provide you with quality products. Welcome to contact China epoxy gap filler supplier when you need.