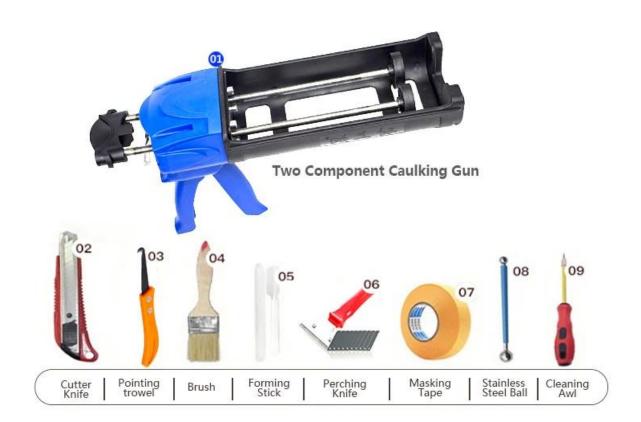

, and through the Chinese Academy of Sciences strategic quality control guidance, to make products' quality stable.

The product can be better used in the joints of ceramic tile, stone, glass, mosaic tile on the wall or flour in bathroom, kitchen, bedroom and so on. China Kelin two component adhesive manufacturer has been in this field for 14 years. We have our own R&D team and factory. Because material environmental protection is easy construction, get broad consumer favor. So Kelin tile glue factory will provide you with quality products. Welcome to contact China epoxy gap filler supplier when you need.



Varieties of colors for your choice. Also provide custom colors.



**Provide Whole Room Gap Solution** 



**Brief Construction Process** 



## **Professional Joint-Pressing Tool**



**Company Advantage** 



## **Factory Overview**



Certification