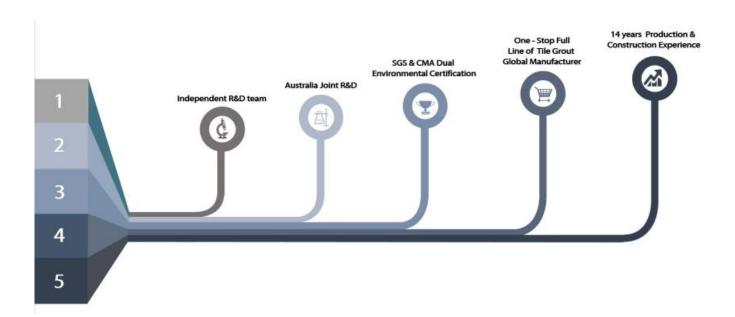

The products from <u>China epoxy resin grout factory</u> can be better used in the joints of ceramic tile, stone, glass, mosaic tile on the wall or flour in bathroom, kitchen, bedroom and so on. Australia joint research and development products to make the better performance, and through the Chinese Academy of Sciences strategic quality control guidance, to make products' quality stable. The products of <u>China tile epoxy grout supplier</u> is the best choice for you.

## **Professional Joint-Pressing Tool**

**Company Advantage** 