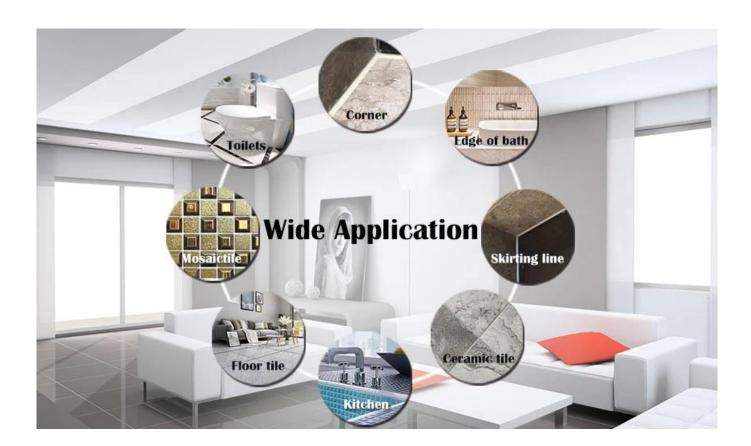

The products from <u>China epoxy resin grout factory</u> can be better used in the joints of ceramic tile, stone, glass, mosaic tile on the wall or flour in bathroom, kitchen, bedroom and so on. Australia joint research and development products to make the better performance, and through the Chinese Academy of Sciences strategic quality control guidance, to make products' quality stable. The products of <u>China tile epoxy grout supplier</u> is the best choice for you.

Varieties of colors for your choice. Also provide custom colors.

**Provide Whole Room Gap Solution** 

**Brief Construction Process** 