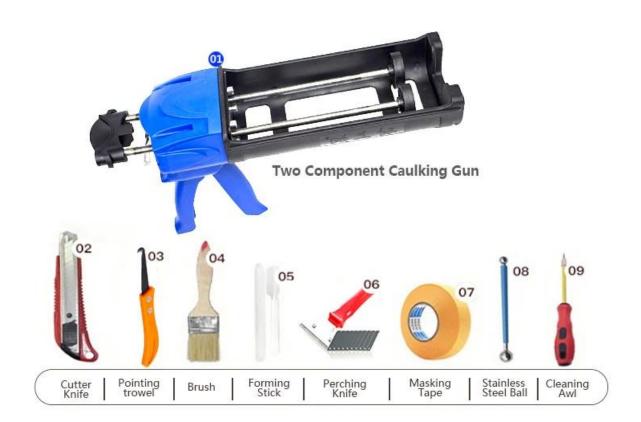

cluing without yellowing or decolorizing. In addition, the joint surface looks perfect fit to the ceramic tile, just like nature itself.

The products from <u>China epoxy resin grout factory</u> can be better used in the joints of ceramic tile, stone, glass, mosaic tile on the wall or flour in bathroom, kitchen, bedroom and so on. Australia joint research and development products to make the better performance, and through the Chinese Academy of Sciences strategic quality control guidance, to make products' quality stable. The products of <u>China tile epoxy grout supplier</u> is the best choice for you.



Varieties of colors for your choice. Also provide custom colors.



**Provide Whole Room Gap Solution** 



**Brief Construction Process** 



## **Professional Joint-Pressing Tool**



**Company Advantage** 



## **Factory Overview**



Certification