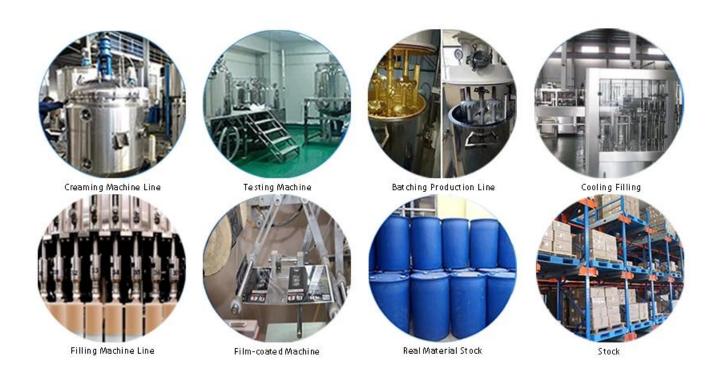

n, the joint surface looks perfect fit to the ceramic tile, just like nature itself.

The products from <u>China epoxy resin grout factory</u> can be better used in the joints of ceramic tile, stone, glass, mosaic tile on the wall or flour in bathroom, kitchen, bedroom and so on. Australia joint research and development products to make the better performance, and through the Chinese Academy of Sciences strategic quality control guidance, to make products' quality stable. The products of <u>China tile epoxy grout supplier</u> is the best choice for you.



Varieties of colors for your choice. Also provide custom colors.



**Provide Whole Room Gap Solution** 



**Brief Construction Process** 



## **Professional Joint-Pressing Tool**



**Company Advantage** 



## **Factory Overview**



Certification