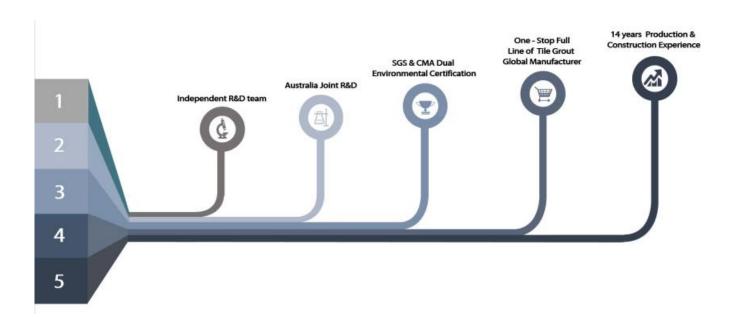

s bright as porcelain after cluing without yellowing or decolorizing. In addition, the joint surface looks perfect fit to the ceramic tile, just like nature itself.

The product can be better used in the joints of ceramic tile, stone, glass, mosaic tile on the wall or flour in bathroom, kitchen, bedroom and so on. Australia joint research and development products to make the better performance, and through the Chinese Academy of Sciences strategic quality control guidance, to make products' quality stable. The products of **China epoxy grout supplier** is the best choice for you.



Varieties of colors for your choice. Also provide custom colors.



**Provide Whole Room Gap Solution** 



**Brief Construction Process** 



## **Professional Joint-Pressing Tool**



**Company Advantage** 



## **Factory Overview**



Certification