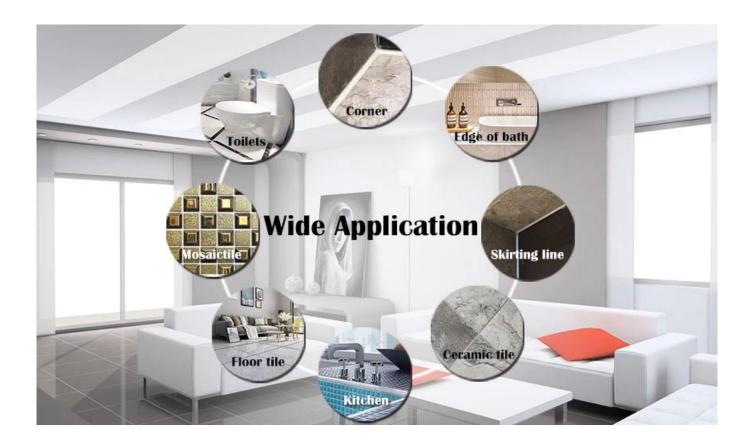

The product can be better used in the joints of ceramic tile, stone, glass, mosaic tile on the wall or flour in bathroom, kitchen, bedroom and so on. Australia joint research and development products to make the better performance, and through the Chinese Academy of Sciences strategic quality control guidance, to make products' quality stable. The products of **China epoxy grout supplier** is the best choice for you.

Varieties of colors for your choice. Also provide custom colors.

**Provide Whole Room Gap Solution** 

**Brief Construction Process** 