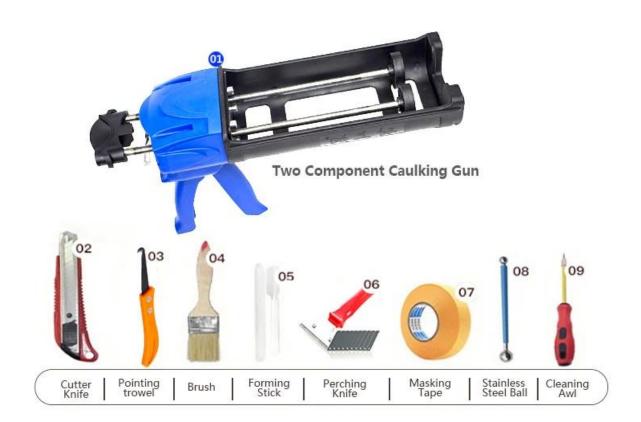

never fades. Also, it is as bright as porcelain after cluing without yellowing or decolorizing. In addition, the joint surface looks perfect fit to the ceramic tile, just like nature itself.

The product can be better used in the joints of ceramic tile, stone, glass, mosaic tile on the wall or flour in bathroom, kitchen, bedroom and so on. Australia joint research and development products to make the better performance, and through the Chinese Academy of Sciences strategic quality control guidance, to make products' quality stable. The products of **China epoxy grout supplier** is the best choice for you.



Varieties of colors for your choice. Also provide custom colors.



**Provide Whole Room Gap Solution** 



**Brief Construction Process** 



## **Professional Joint-Pressing Tool**



**Company Advantage** 



## **Factory Overview**



Certification