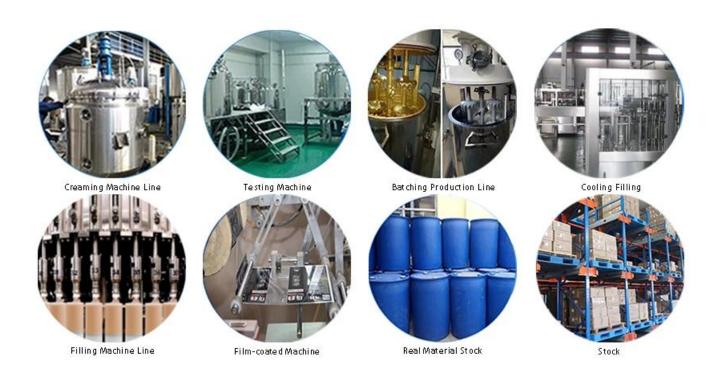

cluing without yellowing or decolorizing. In addition, the joint surface looks perfect fit to the ceramic tile, just like nature itself.

The product can be better used in the joints of ceramic tile, stone, glass, mosaic tile on the wall or flour in bathroom, kitchen, bedroom and so on. Australia joint research and development products to make the better performance, and through the Chinese Academy of Sciences strategic quality control guidance, to make products' quality stable. The products of **China epoxy grout supplier** is the best choice for you.



Varieties of colors for your choice. Also provide custom colors.



**Provide Whole Room Gap Solution** 



**Brief Construction Process** 



## **Professional Joint-Pressing Tool**



**Company Advantage** 



## **Factory Overview**



Certification