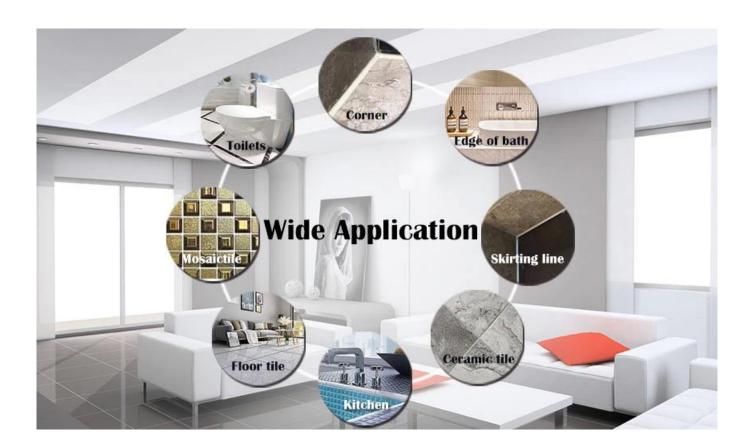

The product of <u>China epoxy gap filler manufacturer</u> can be better used in the joints of ceramic tile, stone, glass, mosaic tile on the wall or flour in bathroom, kitchen, bedroom and so on. China Kelin <u>grout for tiles wholesaler</u> has been in this field for 14 years. We have our own R&D team and factory. Because material environmental protection is easy construction, get broad consumer favor. So Kelin <u>tile glue factory</u> will provide you with quality products. Welcome to contact <u>China sealant ceramic tile factory</u> when you need.

Varieties of colors for your choice. Also provide custom colors.

**Provide Whole Room Gap Solution** 

**Brief Construction Process** 