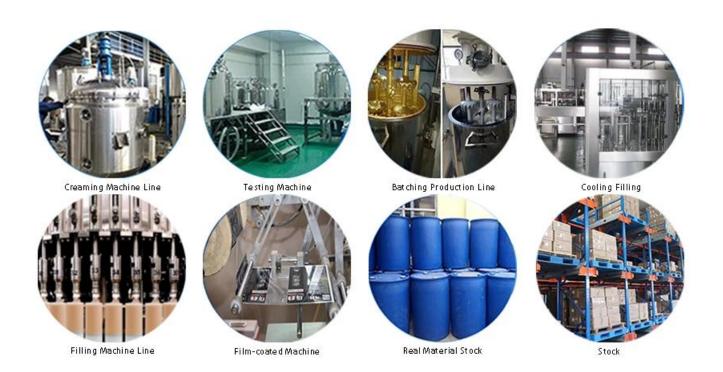

.

The product of <u>China epoxy gap filler manufacturer</u> can be better used in the joints of ceramic tile, stone, glass, mosaic tile on the wall or flour in bathroom, kitchen, bedroom and so on. China Kelin <u>grout for tiles wholesaler</u> has been in this field for 14 years. We have our own R&D team and factory. Because material environmental protection is easy construction, get broad consumer favor. So Kelin <u>tile glue factory</u> will provide you with quality products. Welcome to contact <u>China sealant ceramic tile factory</u> when you need.



Varieties of colors for your choice. Also provide custom colors.



**Provide Whole Room Gap Solution** 



**Brief Construction Process** 



## **Professional Joint-Pressing Tool**



**Company Advantage** 



## **Factory Overview**



Certification