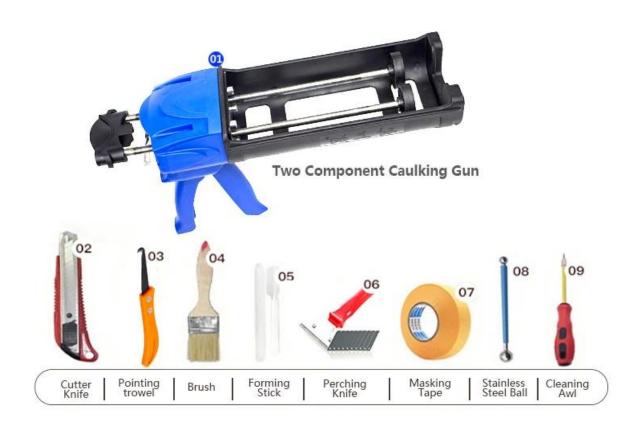

ty control guidance, to make products' quality stable.

The product of <u>China epoxy gap filler manufacturer</u> can be better used in the joints of ceramic tile, stone, glass, mosaic tile on the wall or flour in bathroom, kitchen, bedroom and so on. China Kelin <u>grout for tiles wholesaler</u> has been in this field for 14 years. We have our own R&D team and factory. Because material environmental protection is easy construction, get broad consumer favor. So Kelin <u>tile glue factory</u> will provide you with quality products. Welcome to contact <u>China sealant ceramic tile factory</u> when you need.



Varieties of colors for your choice. Also provide custom colors.



**Provide Whole Room Gap Solution** 



**Brief Construction Process** 



## **Professional Joint-Pressing Tool**



**Company Advantage** 



## **Factory Overview**



Certification