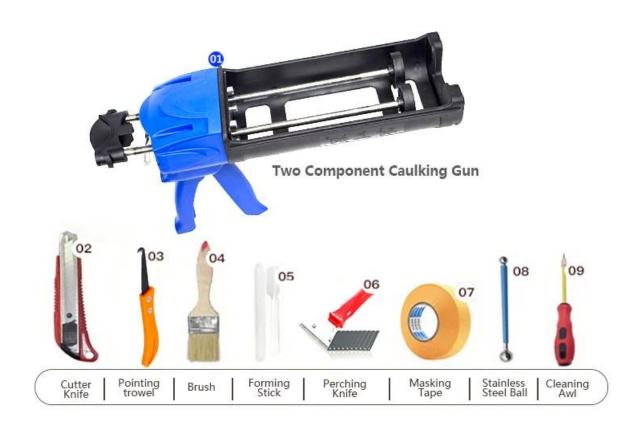

fades. Also, it is as bright as porcelain after cluing without yellowing or decolorizing. In addition, the joint surface looks perfect fit to the ceramic tile, just like nature itself.

The product can be better used in the joints of ceramic tile, stone, glass, mosaic tile on the wall or flour in bathroom, kitchen, bedroom and so on. Australia joint research and development products to make the better performance, and through the Chinese Academy of Sciences strategic quality control guidance, to make products' quality stable. Kelin **gap filler ceramic manufacturer** to provide you with quality products.



Varieties of colors for your choice. Also provide custom colors.



**Provide Whole Room Gap Solution** 



**Brief Construction Process** 



## **Professional Joint-Pressing Tool**



**Company Advantage** 



## **Factory Overview**



Certification