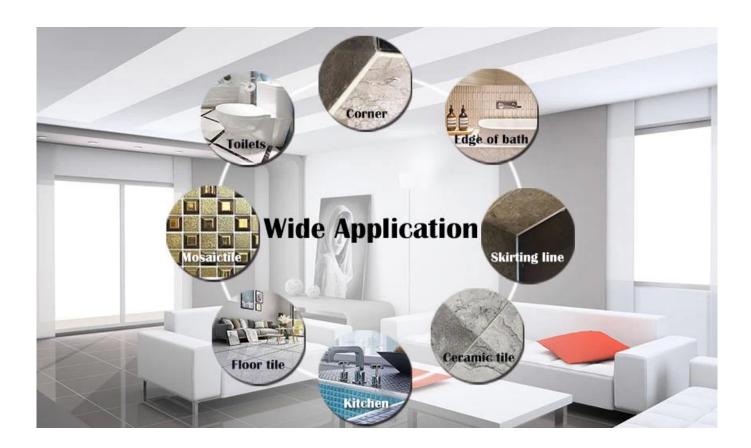

The product can be better used in the joints of ceramic tile, stone, glass, mosaic tile on the wall or flour in bathroom, kitchen, bedroom and so on. Australia joint research and development products to make the better performance, and through the Chinese Academy of Sciences strategic quality control guidance, to make products' quality stable. Kelin **gap filler ceramic manufacturer** to provide you with quality products.