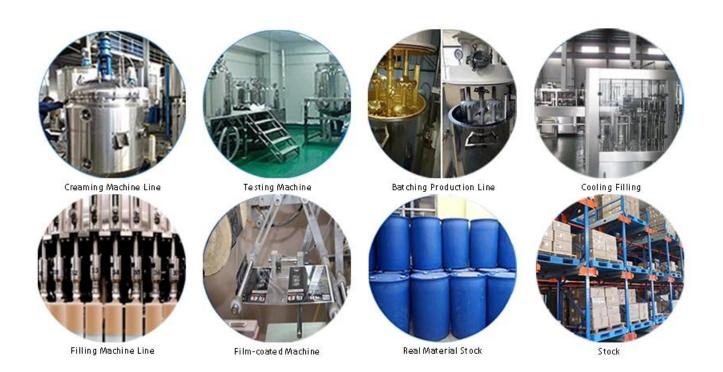

ng without yellowing or decolorizing. In addition, the joint surface looks perfect fit to the ceramic tile, just like nature itself.

The product can be better used in the joints of ceramic tile, stone, glass, mosaic tile on the wall or flour in bathroom, kitchen, bedroom and so on. Australia joint research and development products to make the better performance, and through the Chinese Academy of Sciences strategic quality control guidance, to make products' quality stable. Kelin **gap filler ceramic manufacturer** to provide you with quality products.



Varieties of colors for your choice. Also provide custom colors.



**Provide Whole Room Gap Solution** 



**Brief Construction Process** 



## **Professional Joint-Pressing Tool**



**Company Advantage** 



## **Factory Overview**



Certification