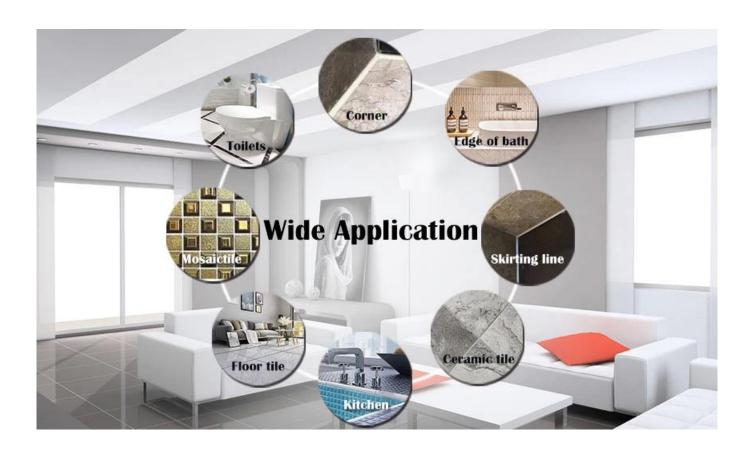

The product can be better used in the joints of ceramic tile, stone, glass, mosaic tile on the wall or flour in bathroom, kitchen, bedroom and so on. It is not only playing the role of bonding and blocking, but also can beautify ceramic tile. It has its own feature: great varieties of color, bright luster, and its surface is bright as porcelain after curing. China tile glue supplier is the best choice for your house.

Varieties of colors for your choice. Also provide custom colors.

**Provide Whole Room Gap Solution** 

**Brief Construction Process** 