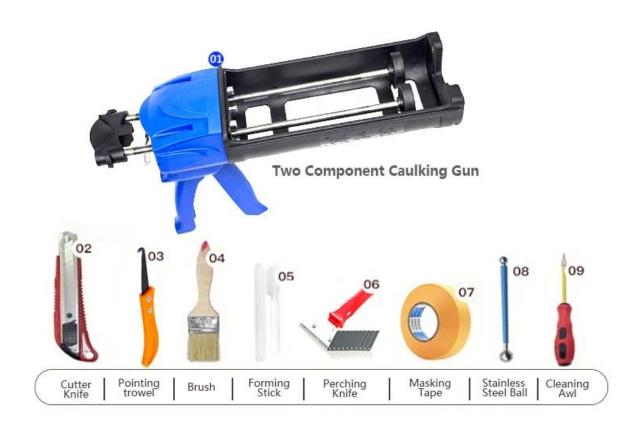

so, it is as bright as porcelain after cluing without yellowing or decolorizing. In addition, the joint surface looks perfect fit to the ceramic tile, just like nature itself.

The product can be better used in the joints of ceramic tile, stone, glass, mosaic tile on the wall or flour in bathroom, kitchen, bedroom and so on. Australia joint research and development products to make the better performance, and through the Chinese Academy of Sciences strategic quality control guidance, to make products' quality stable. The products of **China construction building glue supplier** is the best choice for you.



Varieties of colors for your choice. Also provide custom colors.



**Provide Whole Room Gap Solution** 



**Brief Construction Process** 



## **Professional Joint-Pressing Tool**



**Company Advantage** 



## **Factory Overview**



Certification