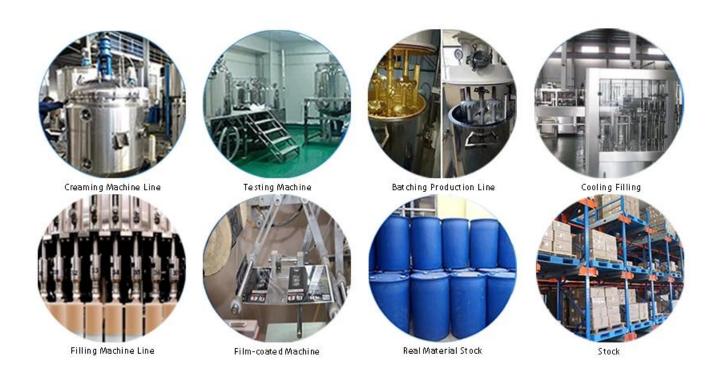

yellowing or decolorizing. In addition, the joint surface looks perfect fit to the ceramic tile, just like nature itself.

The product can be better used in the joints of ceramic tile, stone, glass, mosaic tile on the wall or flour in bathroom, kitchen, bedroom and so on. Australia joint research and development products to make the better performance, and through the Chinese Academy of Sciences strategic quality control guidance, to make products' quality stable. The products of **China construction building glue supplier** is the best choice for you.



Varieties of colors for your choice. Also provide custom colors.



**Provide Whole Room Gap Solution** 



**Brief Construction Process** 



## **Professional Joint-Pressing Tool**



**Company Advantage** 



## **Factory Overview**



Certification