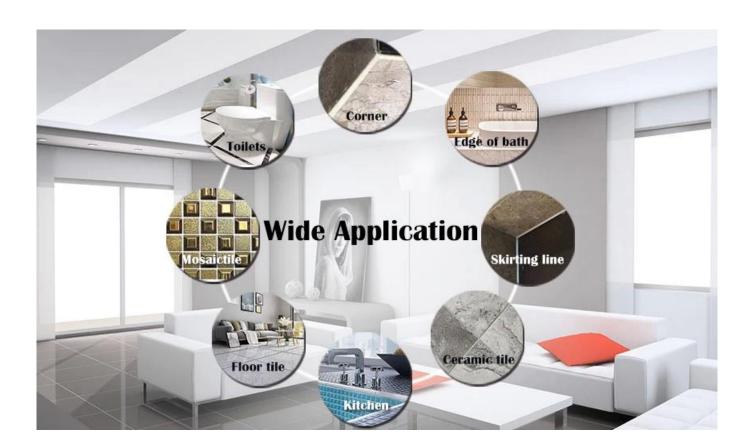

The product can be better used in the joints of ceramic tile, stone, glass, mosaic tile on the wall or flour in bathroom, kitchen, bedroom and so on. Australia joint research and development products to make the better performance, and through the Chinese Academy of Sciences strategic quality control guidance, to make products' quality stable. The products of **China construction building glue supplier** is the best choice for you.

Varieties of colors for your choice. Also provide custom colors.

**Provide Whole Room Gap Solution** 

**Brief Construction Process** 