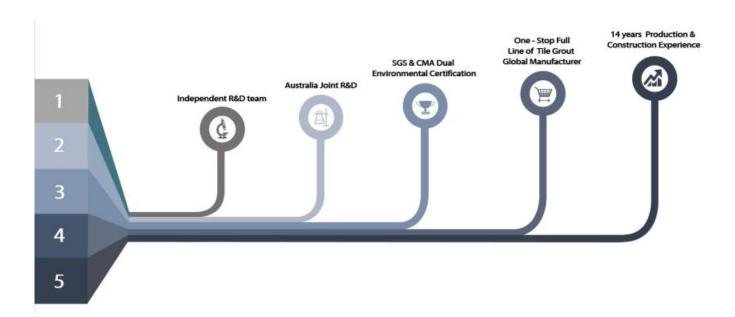

celain after cluing without yellowing or decolorizing. In addition, the joint surface looks perfect fit to the ceramic tile, just like nature itself.

The product can be better used in the joints of ceramic tile, stone, glass, mosaic tile on the wall or flour in bathroom, kitchen, bedroom and so on. Australia joint research and development products to make the better performance, and through the Chinese Academy of Sciences strategic quality control guidance, to make products' quality stable. The products of **China construction building glue supplier** is the best choice for you.



Varieties of colors for your choice. Also provide custom colors.



**Provide Whole Room Gap Solution** 



**Brief Construction Process** 



## **Professional Joint-Pressing Tool**



**Company Advantage** 



## **Factory Overview**



Certification