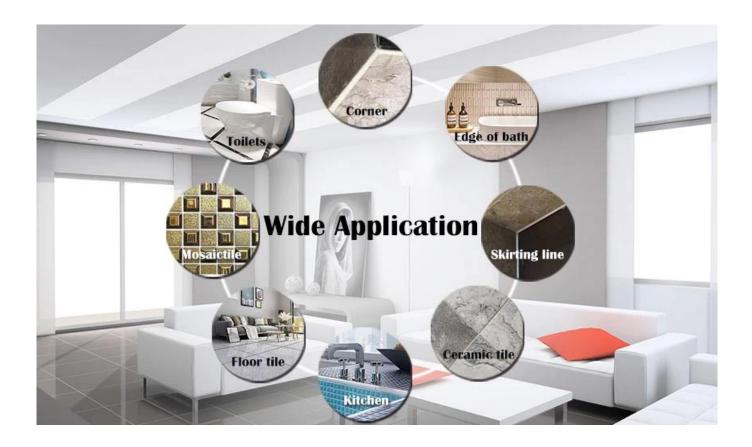

Best tile grout is a new product for home decoration, which is totally instead of the sewing agent. It can be better used in the joints of ceramic tile, stone, glass, mosaic tile on the wall or floor in bathroom, kitchen, bedroom and so on. It has great varieties of color, bright luster and the surface is bright as porcelain after curing. At the same time, it is mould proof, moisture proof, environmental friendly, non-toxic and net flavor, adding negative oxygen ion to purify air. More importantly, without being continuously exposed to high intensity of sunlight, the product will not be yellowing, easy to clean and resistant to dirt. Kelin <u>true pocelain glue factory</u>, you deserve to be chosen.