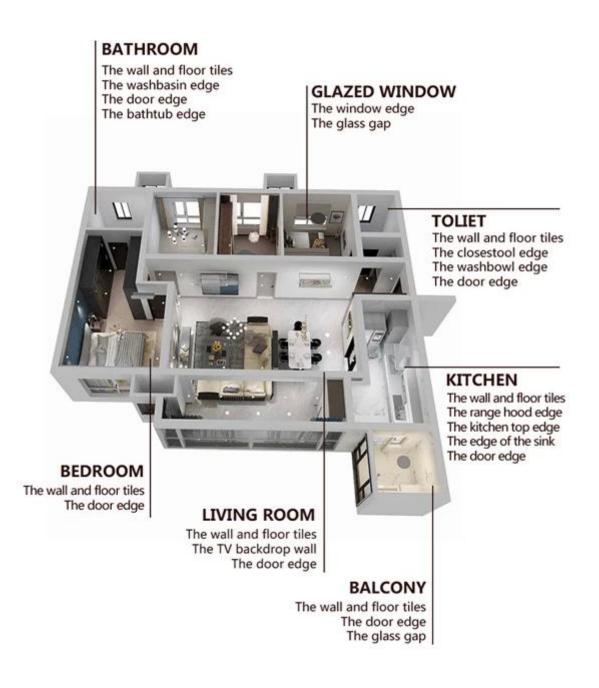

Varieties of colors for your choice. Also provide custom colors.

**Provide Whole Room Gap Solution** 