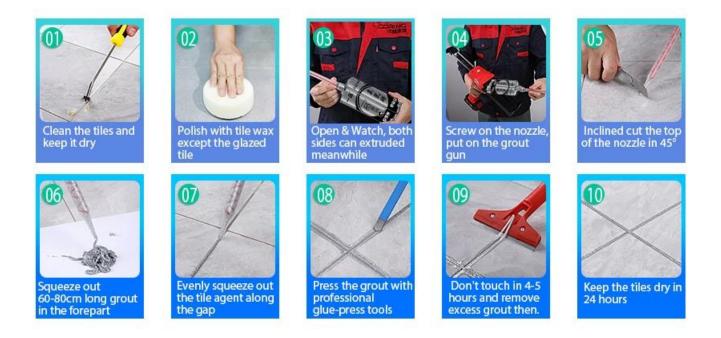

hich is totally instead of the sewing agent. It can be better used in the joints of ceramic tile, stone, glass, mosaic tile on the wall or floor in bathroom, kitchen, bedroom and so on. It has great varieties of color, bright luster and the surface is bright as porcelain after curing. At the same time, it is mould proof, moisture proof, environmental friendly, non-toxic and net flavor, adding negative oxygen ion to purify air. More importantly, without being continuously exposed to high intensity of sunlight, the product will not be yellowing, easy to clean and resistant to dirt. Kelin <u>true pocelain glue factory</u>, you deserve to be chosen.



Varieties of colors for your choice. Also provide custom colors.



**Provide Whole Room Gap Solution** 



## **Brief Construction Process**



## **Professional Joint-Pressing Tools**



**Company Advantage** 



**Factory Overview** 



Certification