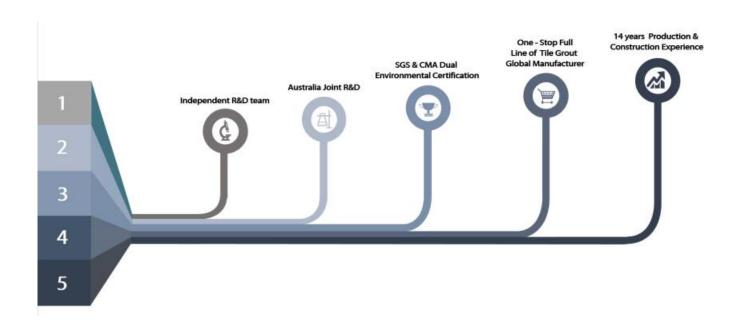

used in the joints of ceramic tile, stone, glass, mosaic tile on the wall or floor in bathroom, kitchen, bedroom and so on. It has great varieties of color, bright luster and the surface is bright as porcelain after curing. At the same time, it is mould proof, moisture proof, environmental friendly, non-toxic and net flavor, adding negative oxygen ion to purify air. More importantly, without being continuously exposed to high intensity of sunlight, the product will not be yellowing, easy to clean and resistant to dirt. Please contact with Kelin company-epoxy tile grout factory.



Varieties of colors for your choice. Also provide custom colors.



**Provide Whole Room Gap Solution** 



**Brief Construction Process** 



## **Professional Joint-Pressing Tools**



**Company Advantage** 



## **Factory Overview**



Certification