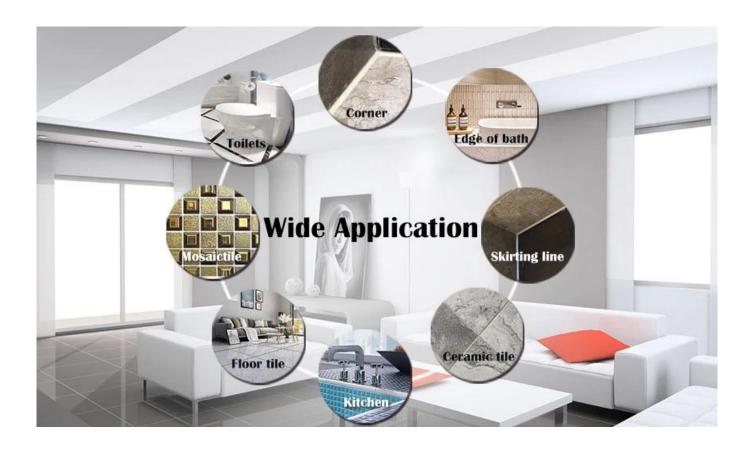

Best tile grout is a new product for home decoration, which is totally instead of the sewing agent. It can be better used in the joints of ceramic tile, stone, glass, mosaic tile on the wall or floor in bathroom, kitchen, bedroom and so on. It has great varieties of color, bright luster and the surface is bright as porcelain after curing. At the same time, it is mould proof, moisture proof, environmental friendly, non-toxic and net flavor, adding negative oxygen ion to purify air. More importantly, without being continuously exposed to high intensity of sunlight, the product will not be yellowing, easy to clean and resistant to dirt. Please contact with Kelin company-epoxy tile grout factory.

Varieties of colors for your choice. Also provide custom colors.

**Provide Whole Room Gap Solution** 

**Brief Construction Process** 