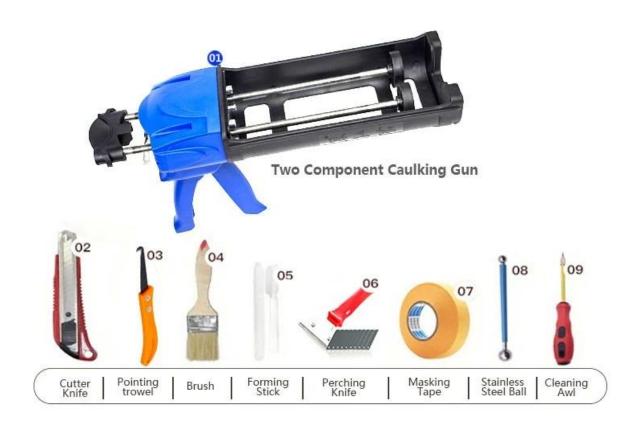

ng agent. It can be better used in the joints of ceramic tile, stone, glass, mosaic tile on the wall or floor in bathroom, kitchen, bedroom and so on. It has great varieties of color, bright luster and the surface is bright as porcelain after curing. At the same time, it is mould proof, moisture proof, environmental friendly, non-toxic and net flavor, adding negative oxygen ion to purify air. More importantly, without being continuously exposed to high intensity of sunlight, the product will not be yellowing, easy to clean and resistant to dirt. Please contact with Kelin company-epoxy tile grout factory.



Varieties of colors for your choice. Also provide custom colors.



**Provide Whole Room Gap Solution** 



**Brief Construction Process** 



## **Professional Joint-Pressing Tools**



**Company Advantage** 



## **Factory Overview**



Certification