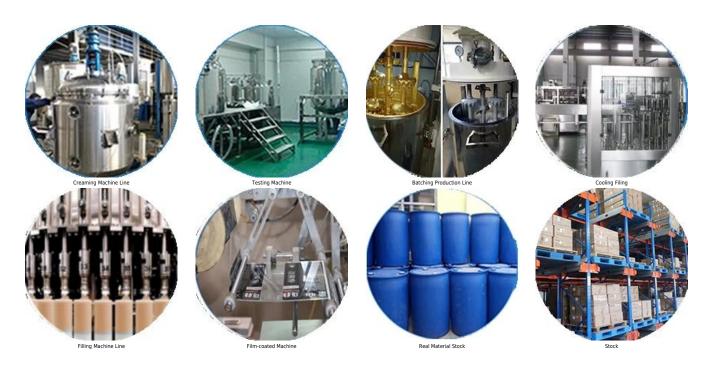

mic tile, stone, glass, mosaic tile on the wall or floor in bathroom, kitchen, bedroom and so on. It has great varieties of color, bright luster and the surface is bright as porcelain after curing. At the same time, it is mould proof, moisture proof, environmental friendly, non-toxic and net flavor, adding negative oxygen ion to purify air. More importantly, without being continuously exposed to high intensity of sunlight, the product will not be yellowing, easy to clean and resistant to dirt. Please contact with Kelin company-epoxy tile grout factory.



Varieties of colors for your choice. Also provide custom colors.



**Provide Whole Room Gap Solution** 



**Brief Construction Process** 



## **Professional Joint-Pressing Tools**



**Company Advantage** 



## **Factory Overview**



Certification