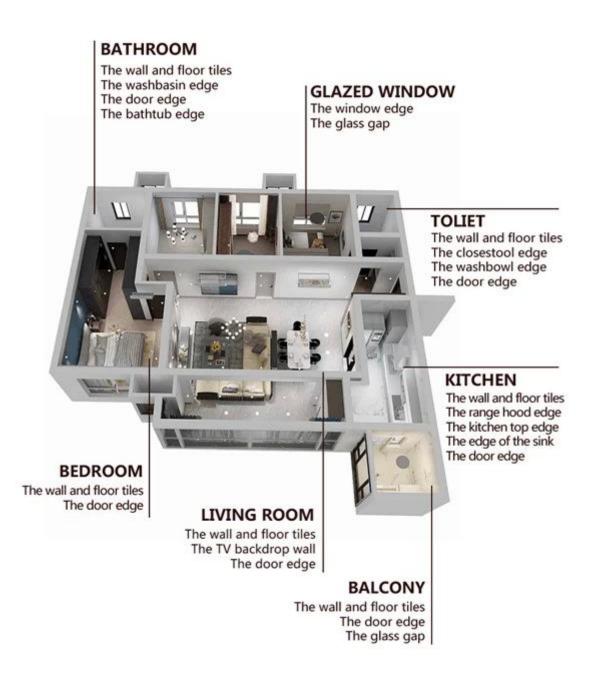

The product can be better used in the joints of ceramic tile, stone, glass, mosaic tile on the wall or floor in bathroom, kitchen, bedroom and so on. It has great varieties of color, bright luster and the surface is bright as porcelain after curing. Welcome to contact us-Kelin epoxy gap filler manufacturer.