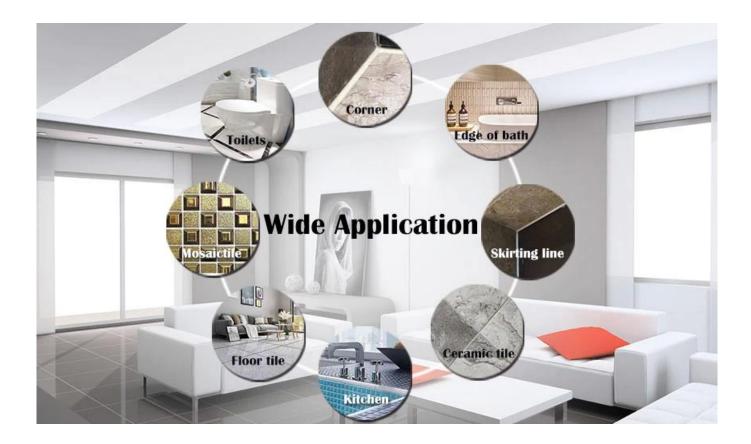

The product can be better used in the joints of ceramic tile, stone, glass, mosaic tile on the wall or floor in bathroom, kitchen, bedroom and so on. It has great varieties of color, bright luster and the surface is bright as porcelain after curing. Welcome to contact us-Kelin epoxy gap filler manufacturer.