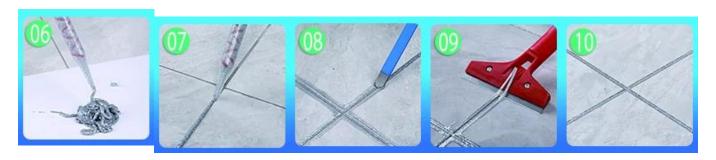

|
| Net Weight      | 30 Sets/Carton                                         |

The product can be better used in the joints of ceramic tile, stone, glass, mosaic tile on the wall or floor in bathroom, kitchen, bedroom and so on. It has great varieties of color, bright luster and the surface is bright as porcelain after curing. Welcome to contact us-**Kelin grout booster factory**.



Varieties of colors for your choice. Also provide custom colors.



**Provide Whole Room Gap Solution** 



#### **Brief Construction Process**



Clean the tiles and keep it dry.

Polish with tile wax except the glazed tile.

Open & Watch, both sides can extruded meanwhile.

Screw on the nozzle, put on the grout gun.

nclined cut the top of the nozzle in 45°.



long grout in the forepart.

Squeeze out 60-80cm Evenly squeeze out the Press the grout with Don't touch in 4-5 tile agent along the professional glue-press hours and remove tools. excess grout then. gap.

Keep the tiles dry in 24 hours.

### **Professional Joint-Pressing Tool**



#### **Company Advantage**



# **Factory Overview**



Filling Machine Line

Film-coated Machine

Real Material Stock

Stock

## Certification