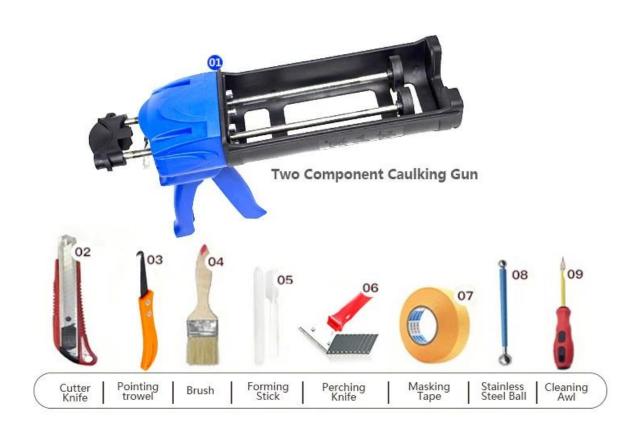

#### **Brief Construction Process**

Clean the tiles and keep it dry.

Polish with tile wax except the glazed tile.

Open & Watch, both sides can extruded meanwhile.

Screw on the nozzle, put on the grout gun.

nclined cut the top of the nozzle in 45°.

long grout in the forepart.

Squeeze out 60-80cm Evenly squeeze out the Press the grout with Don't touch in 4-5 tile agent along the professional glue-press hours and remove tools. excess grout then. gap.

Keep the tiles dry in 24 hours.