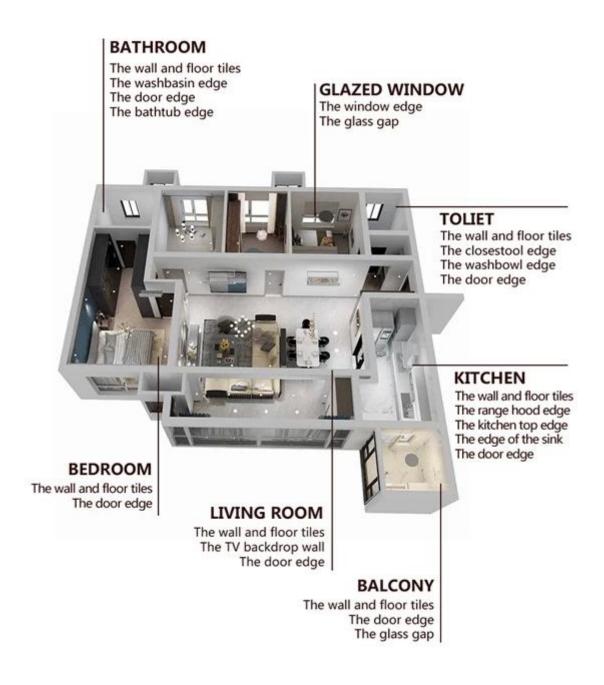

The product can be better used in the joints of ceramic tile, stone, glass, mosaic tile on the wall or floor in bathroom, kitchen, bedroom and so on. It has great varieties of color, bright luster and the surface is bright as porcelain after curing. Welcome to contact us-**Kelin grout booster factory**.