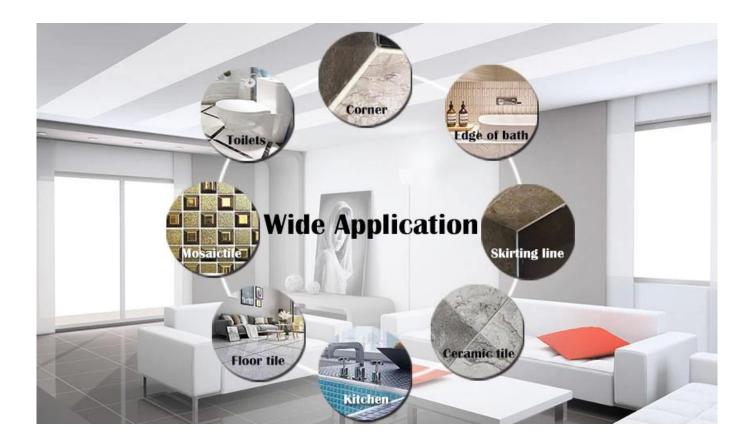

The product can be better used in the joints of ceramic tile, stone, glass, mosaic tile on the wall or floor in bathroom, kitchen, bedroom and so on. It has great varieties of color, bright luster and the surface is bright as porcelain after curing. Welcome to contact us-**Kelin grout booster factory**.