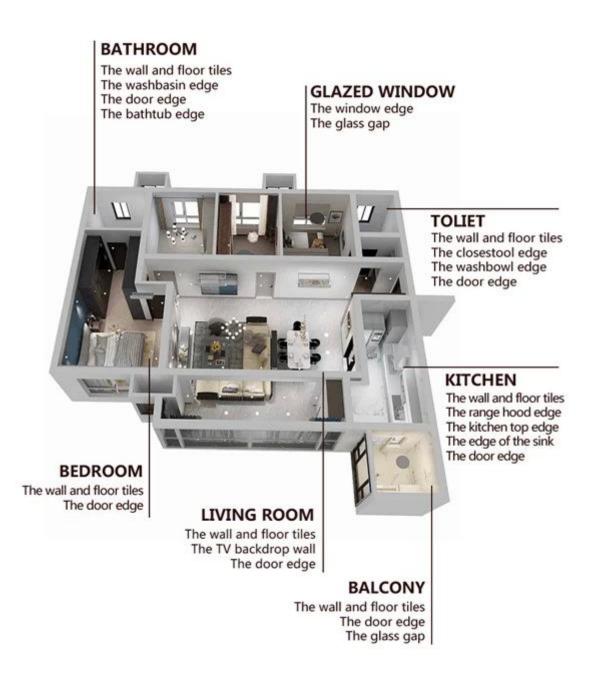

The product can be better used in the joints of ceramic tile, stone, glass, mosaic tile on the wall or floor in bathroom, kitchen, bedroom and so on. It has great varieties of color, bright luster and the surface is bright as porcelain after curing. Welcome to contact us-Kelin epoxy gap filler manufacturer.

Varieties of colors for your choice. Also provide custom colors.

**Provide Whole Room Gap Solution** 