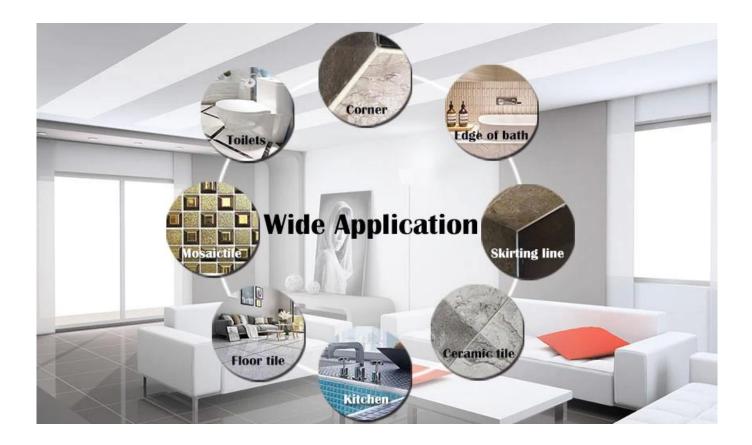

The product can be better used in the joints of ceramic tile, stone, glass, mosaic tile on the wall or floor in bathroom, kitchen, bedroom and so on. It has great varieties of color, bright luster and the surface is bright as porcelain after curing. Welcome to contact us-Kelin epoxy gap filler manufacturer.