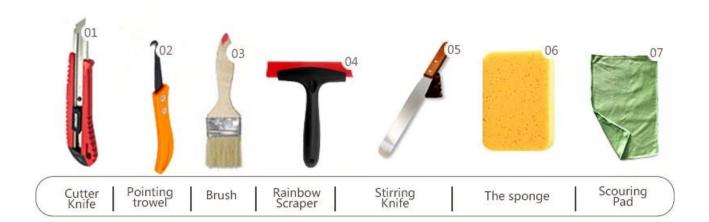

es the color more natural and beautiful and never fades.

The product of <u>China epoxy resin grout factory</u> rcan be better used in the joints of ceramic tile, stone, glass, mosaic tile on the wall or flour in bathroom, kitchen, bedroom and so on. It is a preference product in family decoration, adding negative oxygen ion to purify air. Australia joint research and development products to make the better performance, and through the Chinese Academy of Sciences strategic quality control guidance, to make products' quality stable. Welcome to contact us-<u>China tile adhesive manufacturer</u> cooperation.



Varieties of colors for your choice. Also provide custom colors.



**Provide Whole Room Gap Solution** 



**Brief Construction Process** 



## **Professional Joint-Pressing Tool**



**Company Advantage** 



## **Factory Overview**



Certification