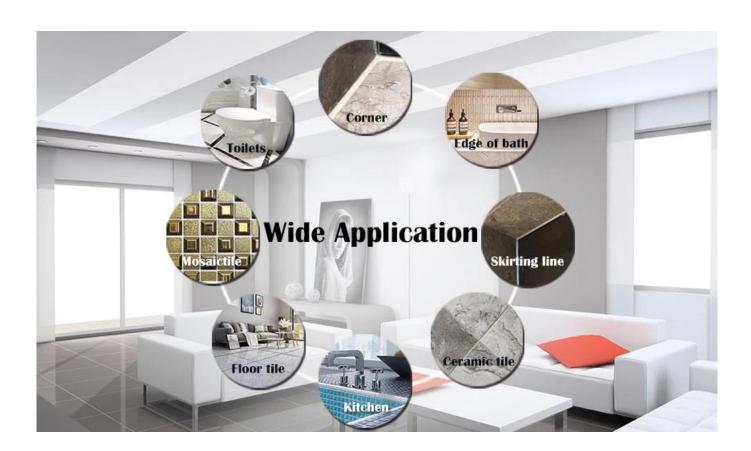

The product of <u>China epoxy resin grout factory</u> rcan be better used in the joints of ceramic tile, stone, glass, mosaic tile on the wall or flour in bathroom, kitchen, bedroom and so on. It is a preference product in family decoration, adding negative oxygen ion to purify air. Australia joint research and development products to make the better performance, and through the Chinese Academy of Sciences strategic quality control guidance, to make products' quality stable. Welcome to contact us-<u>China tile adhesive manufacturer</u> cooperation.