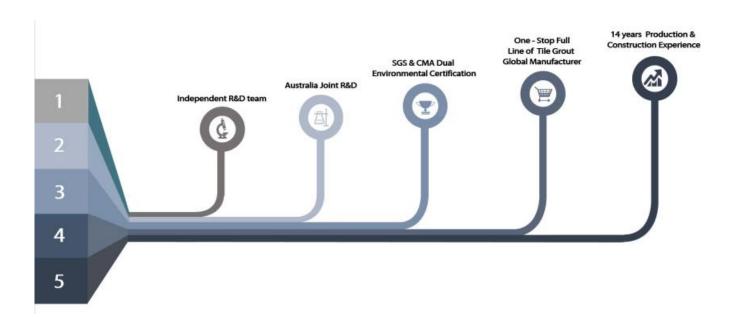

and beautiful and never fades.

The product of <u>China epoxy resin grout factory</u> rcan be better used in the joints of ceramic tile, stone, glass, mosaic tile on the wall or flour in bathroom, kitchen, bedroom and so on. It is a preference product in family decoration, adding negative oxygen ion to purify air. Australia joint research and development products to make the better performance, and through the Chinese Academy of Sciences strategic quality control guidance, to make products' quality stable. Welcome to contact us-<u>China tile adhesive manufacturer</u> cooperation.



Varieties of colors for your choice. Also provide custom colors.



**Provide Whole Room Gap Solution** 



**Brief Construction Process** 



## **Professional Joint-Pressing Tool**



**Company Advantage** 



## **Factory Overview**



Certification