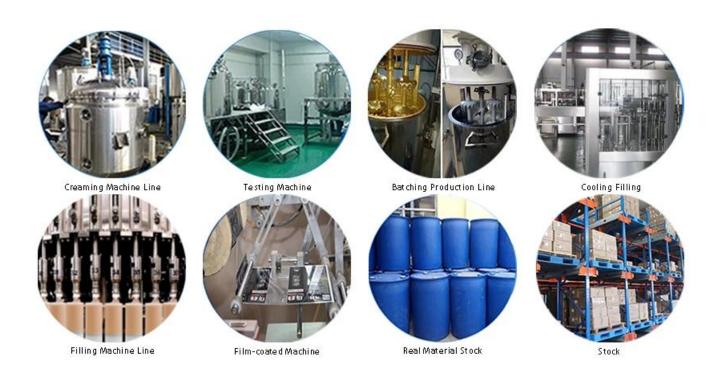

es.

The product of <u>China epoxy resin grout factory</u> rcan be better used in the joints of ceramic tile, stone, glass, mosaic tile on the wall or flour in bathroom, kitchen, bedroom and so on. It is a preference product in family decoration, adding negative oxygen ion to purify air. Australia joint research and development products to make the better performance, and through the Chinese Academy of Sciences strategic quality control guidance, to make products' quality stable. Welcome to contact us-<u>China tile adhesive manufacturer</u> cooperation.



Varieties of colors for your choice. Also provide custom colors.



**Provide Whole Room Gap Solution** 



**Brief Construction Process** 



## **Professional Joint-Pressing Tool**



**Company Advantage** 



## **Factory Overview**



Certification