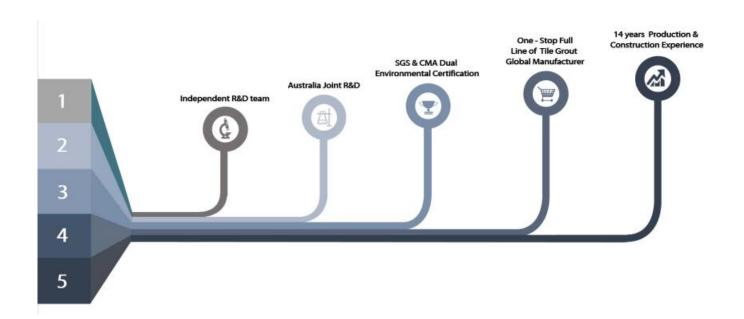

Kelin waterborne tile grout is a new product based on the upgrade of two components tile grout. It is a kind of waterborne epoxy resin products, with better environmental performance, being far beyond the international standard. It can be better used in the joints of ceramic tile, stone, glass, mosaic tile on the wall or flour in bathroom, kitchen, bedroom and so on. It is not only playing the role of bonding and blocking, but also can beautify ceramic tile. It has its own feature: great varieties of color, bright luster, and its surface is bright as porcelain after curing. At the same time, it is mould proof, moisture proof, environmental friendly, non-toxic and net flavor, adding negative oxygen ion to purify air and get rid of formaldehyde. It is a preference product in family decoration. Australia joint research and development products to make the better performance, and through the Chinese Academy of Sciences strategic quality control guidance, to make products' quality stable. Kelin, a modern high quality epoxy grout supplier.

## **Professional Joint-Pressing Tool**

**Company Advantage** 