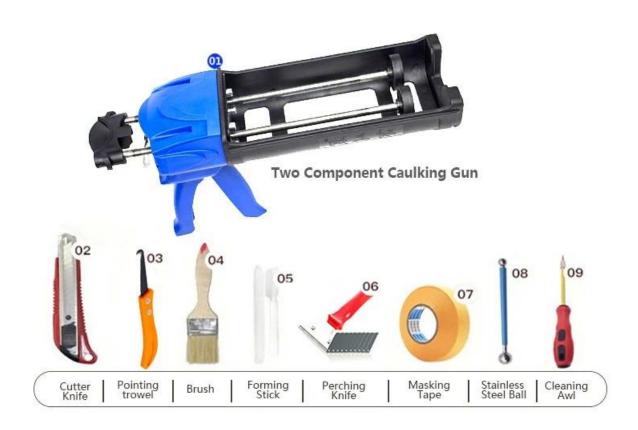

n beautify ceramic tile. It has its own feature: great varieties of color, bright luster, and its surface is bright as porcelain after curing. At the same time, it is mould proof, moisture proof, environmental friendly, non-toxic and net flavor, adding negative oxygen ion to purify air and get rid of formaldehyde. It is a preference product in family decoration. Australia joint research and development products to make the better performance, and through the Chinese Academy of Sciences strategic quality control guidance, to make products' quality stable. Kelin, a modern high quality epoxy grout supplier.



Varieties of colors for your chooice. Also provide custom colors.



**Provide Whole Room Gap Solution** 



**Brief Construction Process** 



## **Professional Joint-Pressing Tool**



**Company Advantage** 



## **Factory Overview**



Certification