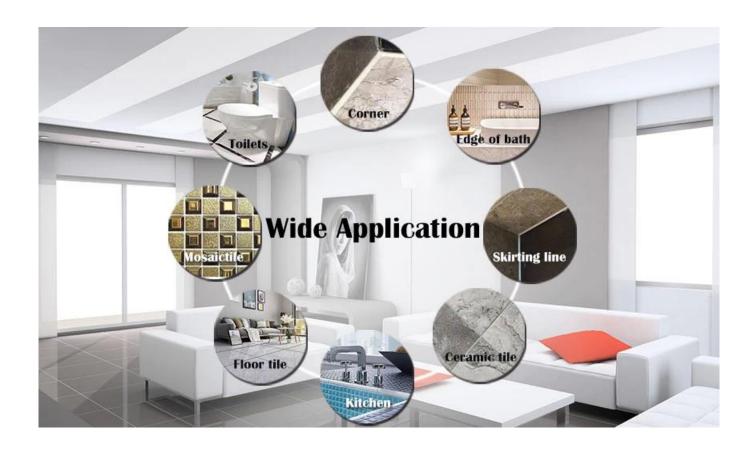

Kelin waterborne tile grout is a new product based on the upgrade of two components tile grout. It is a kind of waterborne epoxy resin products, with better environmental performance, being far beyond the international standard. It can be better used in the joints of ceramic tile, stone, glass, mosaic tile on the wall or flour in bathroom, kitchen, bedroom and so on. It is not only playing the role of bonding and blocking, but also can beautify ceramic tile. It has its own feature: great varieties of color, bright luster, and its surface is bright as porcelain after curing. At the same time, it is mould proof, moisture proof, environmental friendly, non-toxic and net flavor, adding negative oxygen ion to purify air and get rid of formaldehyde. It is a preference product in family decoration. Australia joint research and development products to make the better performance, and through the Chinese Academy of Sciences strategic quality control guidance, to make products' quality stable. Kelin, a modern high quality epoxy grout supplier.