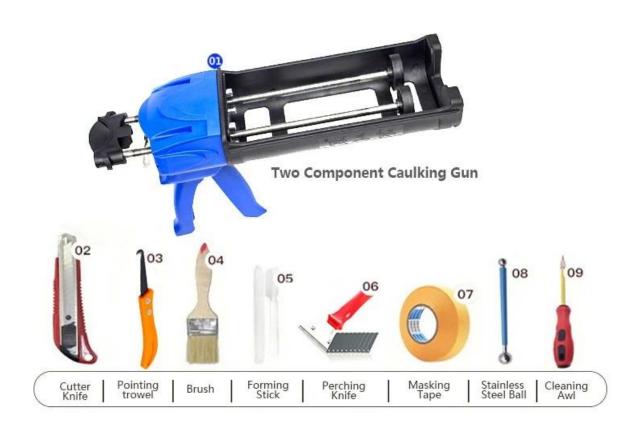

's a new product developed by **China low price ceramic sealant supplier**. It has its own feature: great varieties of color, bright luster, and its surface is bright as porcelain after curing. At the same time, it is mould proof, moisture proof, environmental friendly, non-toxic and net flavor, adding negative oxygen ion to purify air and get rid of formaldehyde. It is a preference product in family decoration. Australia joint research and development products to make the better performance, and through the Chinese Academy of Sciences strategic quality control guidance, to make products' quality stable.



Varieties of colors for your chooice. Also provide custom colors.



**Provide Whole Room Gap Solution** 



**Brief Construction Process** 



## **Professional Joint-Pressing Tool**



**Company Advantage** 



## **Factory Overview**



Certification