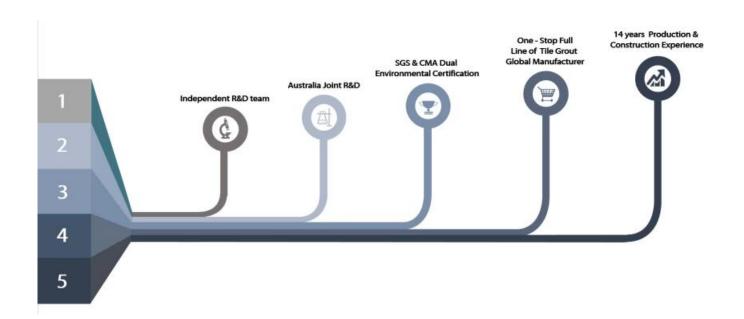

Kelin waterborne tile grout is a new product based on the upgrade of two components tile grout. It is a kind of waterborne epoxy resin products, with better environmental performance, being far beyond the international standard. It can be better used in the joints of ceramic tile, stone, glass, mosaic tile on the wall or flour in bathroom, kitchen, bedroom and so on. It is not only playing the role of bonding and blocking, but also can beautify ceramic tile. It's a new product developed by **China low price ceramic sealant supplier**. It has its own feature: great varieties of color, bright luster, and its surface is bright as porcelain after curing. At the same time, it is mould proof, moisture proof, environmental friendly, non-toxic and net flavor, adding negative oxygen ion to purify air and get rid of formaldehyde. It is a preference product in family decoration. Australia joint research and development products to make the better performance, and through the Chinese Academy of Sciences strategic quality control guidance, to make products' quality stable.

## **Professional Joint-Pressing Tool**

**Company Advantage** 