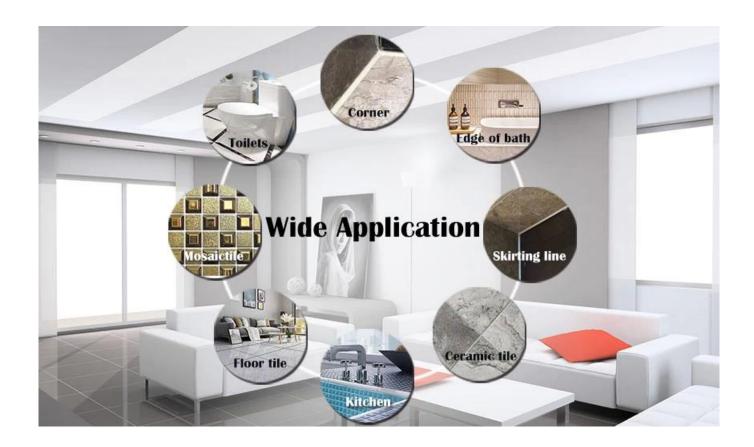

Kelin waterborne tile grout is a new product based on the upgrade of two components tile grout. It is a kind of waterborne epoxy resin products, with better environmental performance, being far beyond the international standard. It can be better used in the joints of ceramic tile, stone, glass, mosaic tile on the wall or flour in bathroom, kitchen, bedroom and so on. It is not only playing the role of bonding and blocking, but also can beautify ceramic tile. It's a new product developed by **China low price ceramic sealant supplier**. It has its own feature: great varieties of color, bright luster, and its surface is bright as porcelain after curing. At the same time, it is mould proof, moisture proof, environmental friendly, non-toxic and net flavor, adding negative oxygen ion to purify air and get rid of formaldehyde. It is a preference product in family decoration. Australia joint research and development products to make the better performance, and through the Chinese Academy of Sciences strategic quality control guidance, to make products' quality stable.