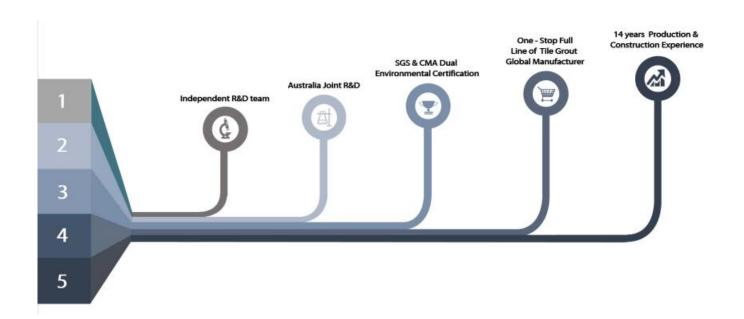

Kelin waterborne tile grout is a new product based on the upgrade of two components tile grout. It is a kind of waterborne epoxy resin products, with better environmental performance, being far beyond the international standard. It's produced by Kelin, a **China low price ceramic sealant supplier** with 14 years of manufacturring experience. It can be better used in the joints of ceramic tile, stone, glass, mosaic tile on the wall or flour in bathroom, kitchen, bedroom and so on. It is not only playing the role of bonding and blocking, but also can beautify ceramic tile. It has its own feature: great varieties of color, bright luster, and its surface is bright as porcelain after curing. At the same time, it is mould proof, moisture proof, environmental friendly, non-toxic and net flavor, adding negative oxygen ion to purify air and get rid of formaldehyde. It is a preference product in family decoration. Australia joint research and development products to make the better performance, and through the Chinese Academy of Sciences strategic quality control guidance, to make products' quality stable.

## **Professional Joint-Pressing Tool**

**Company Advantage** 