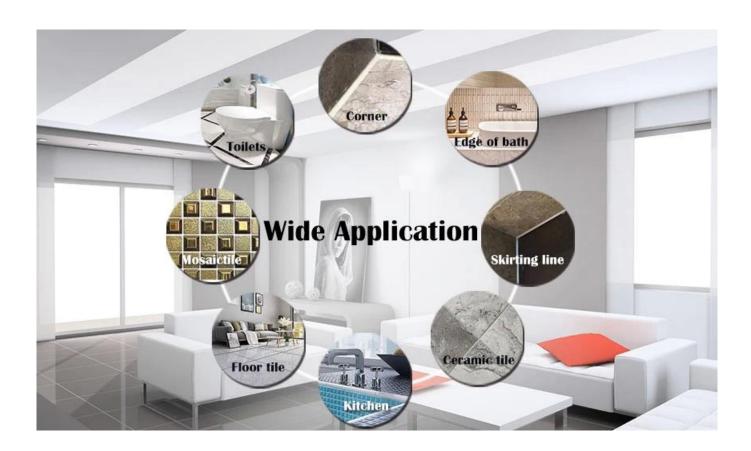

Kelin waterborne tile grout is a new product based on the upgrade of two components tile grout. It is a kind of waterborne epoxy resin products, with better environmental performance, being far beyond the international standard. It's produced by Kelin, a **China low price ceramic sealant supplier** with 14 years of manufacturring experience. It can be better used in the joints of ceramic tile, stone, glass, mosaic tile on the wall or flour in bathroom, kitchen, bedroom and so on. It is not only playing the role of bonding and blocking, but also can beautify ceramic tile. It has its own feature: great varieties of color, bright luster, and its surface is bright as porcelain after curing. At the same time, it is mould proof, moisture proof, environmental friendly, non-toxic and net flavor, adding negative oxygen ion to purify air and get rid of formaldehyde. It is a preference product in family decoration. Australia joint research and development products to make the better performance, and through the Chinese Academy of Sciences strategic quality control guidance, to make products' quality stable.